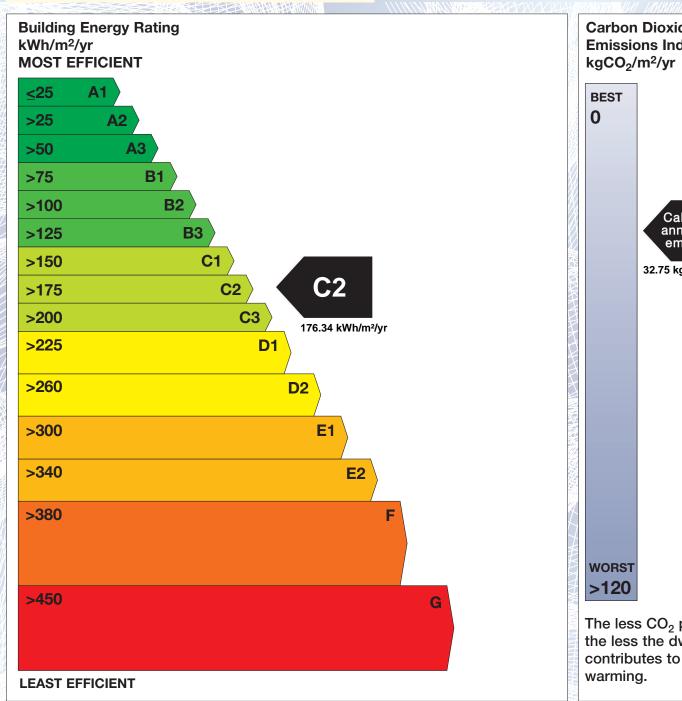

## BER for the building detailed below is:

C<sub>2</sub>

**Address** 6 DALKEY ROCK ARDBRUGH ROAD

DALKEY CO. DUBLIN

Eircode A96YT27 **BER Number** 106781503 Date of Issue 05/11/2020 Valid Until 05/11/2030 Assessor Number 105567 Assessor Company No 105567

The Building Energy Rating (BER) is an indication of the energy performance of this dwelling. It covers energy use for space heating, water heating, ventilation and lighting, calculated on the basis of standard occupancy. It is expressed as primary energy use per unit floor area per year (kWh/m²/yr).

'A' rated properties are the most energy efficient and will tend to have the lowest energy bills.

Carbon Dioxide (CO<sub>2</sub>) **Emissions Indicator** Calculated annual CO2 emissions 32.75 kgCO<sub>2</sub>/m<sup>2</sup>/yr The less CO<sub>2</sub> produced, the less the dwelling contributes to global