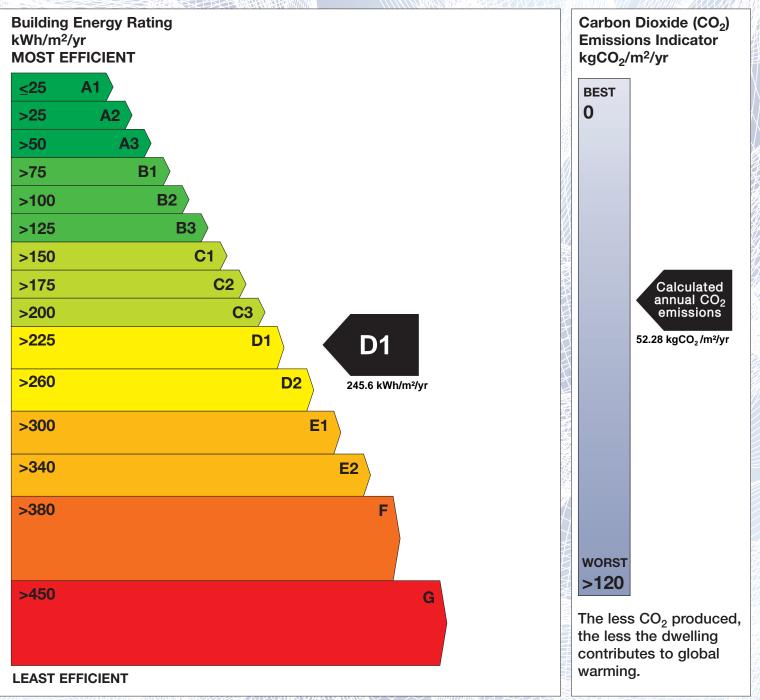

## **Building Energy Rating (BER)**

| BER for the building detailed below is: |                                                | D1     |
|-----------------------------------------|------------------------------------------------|--------|
| Address                                 | 79 PHILIPSBURGH AVENUE<br>DUBLIN 3<br>DUBLIN 3 |        |
| Eircode                                 | D03T0H4                                        |        |
| BER Number                              | 105335467                                      |        |
| Date of Issue                           | 25/09/2022                                     |        |
| Valid Until                             | 25/09/2032                                     |        |
| Assessor Number                         | 102605                                         |        |
| Assessor Company No                     | 102604                                         | HINNIA |

The Building Energy Rating (BER) is an indication of the energy performance of this dwelling. It covers energy use for space heating, water heating, ventilation and lighting, calculated on the basis of standard occupancy. It is expressed as primary energy use per unit floor area per year (kWh/m<sup>2</sup>/yr).

'A' rated properties are the most energy efficient and will tend to have the lowest energy bills.

**IMPORTANT:** This BER is calculated on the basis of data provided to and by the BER Assessor, and using the version of the assessment software quoted below. A future BER assigned to this dwelling may be different, as a result of changes to the dwelling or to the assessment software.