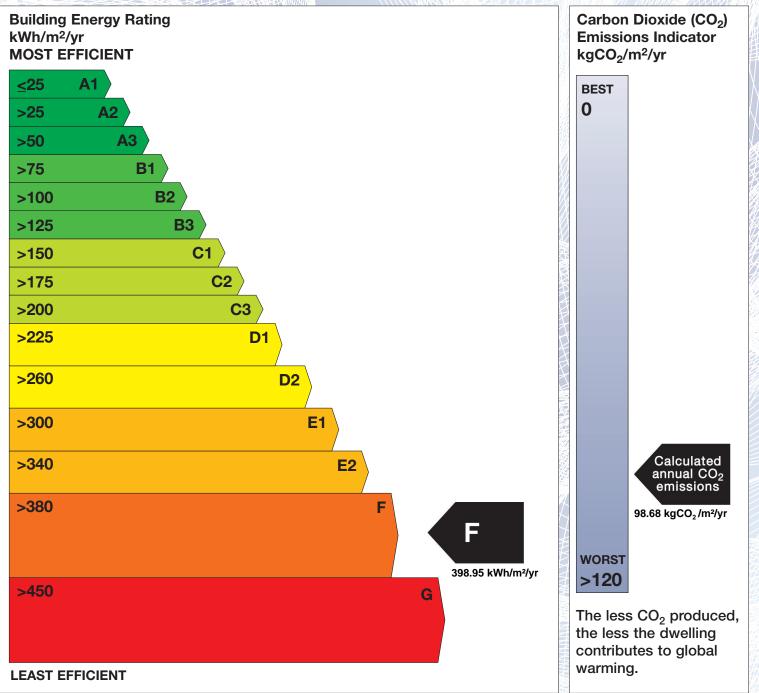

## **Building Energy Rating (BER)**

| BER for the building detailed below is: |                     |                                              | F               |
|-----------------------------------------|---------------------|----------------------------------------------|-----------------|
|                                         | Address             | 9 MICHAEL STREET<br>KILKENNY<br>CO. KILKENNY |                 |
|                                         | Eircode             | R95Y77P                                      |                 |
|                                         | BER Number          | 117755967                                    |                 |
|                                         | Date of Issue       | 18/09/2024                                   |                 |
|                                         | Valid Until         | 18/09/2034                                   |                 |
|                                         | Assessor Number     | 105839                                       |                 |
|                                         | Assessor Company No |                                              | 851 F.J. (Mark) |
|                                         | SUM                 |                                              |                 |

The Building Energy Rating (BER) is an indication of the energy performance of this dwelling. It covers energy use for space heating, water heating, ventilation and lighting, calculated on the basis of standard occupancy. It is expressed as primary energy use per unit floor area per year (kWh/m<sup>2</sup>/yr).

'A' rated properties are the most energy efficient and will tend to have the lowest energy bills.

**IMPORTANT:** This BER is calculated on the basis of data provided to and by the BER Assessor, and using the version of the assessment software quoted below. A future BER assigned to this dwelling may be different, as a result of changes to the dwelling or to the assessment software.