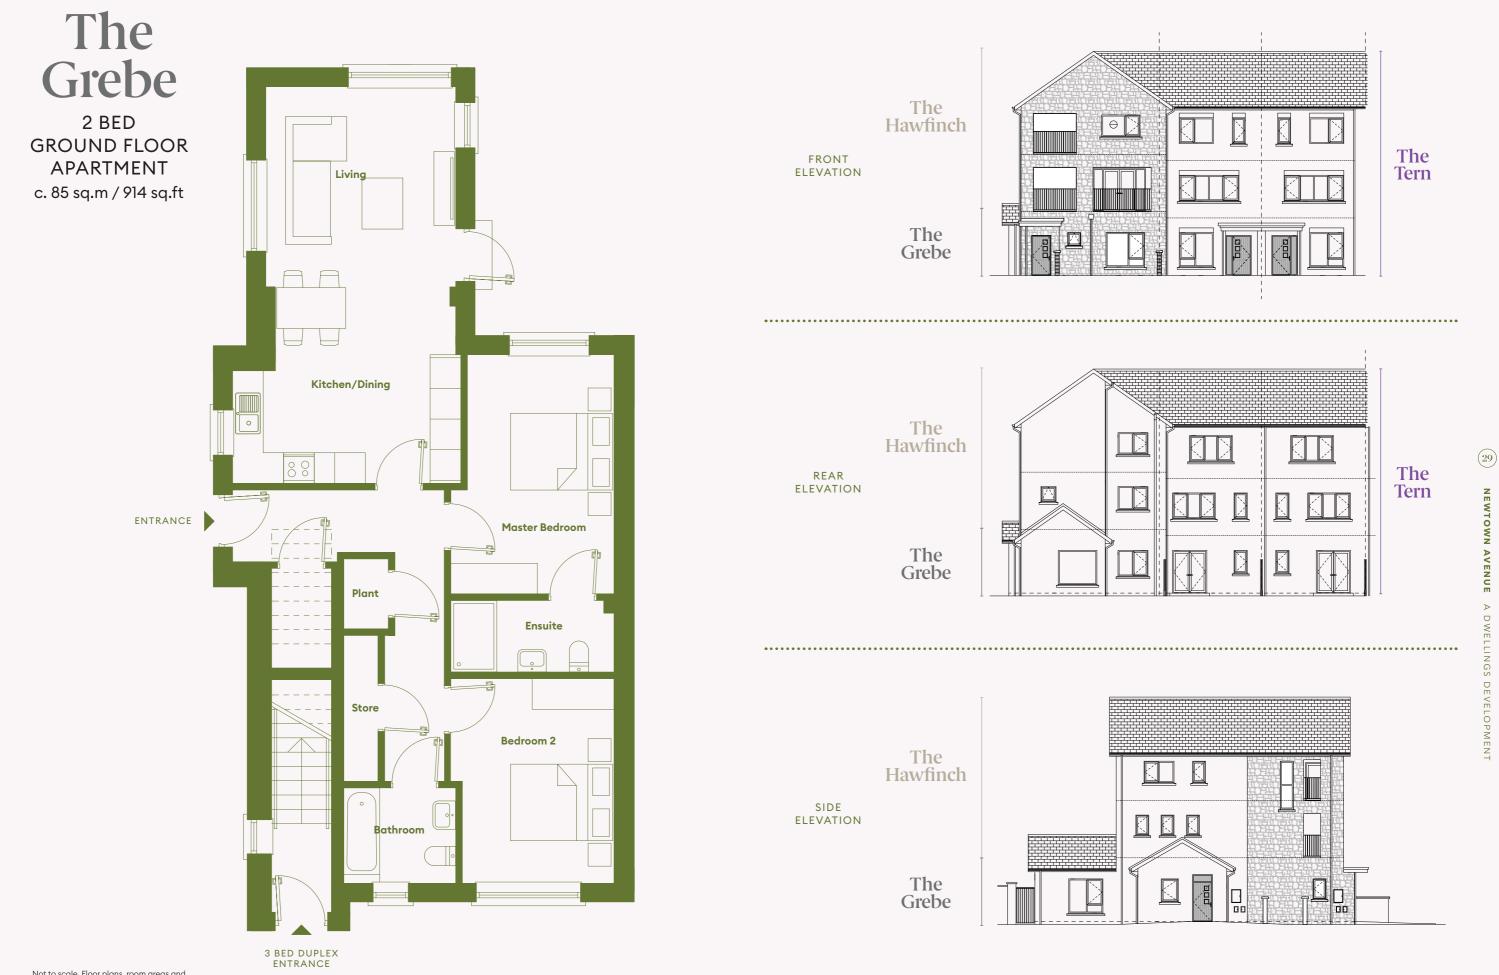

### Site Plan HOUSE TYPES **The Sandpiper** 3 Bed Semi-Detached c. 110 sq.m / 1,184 sq.ft **The Brambling** 3 Bed Semi-Detached (Dual Aspect) c. 115 sq.m / 1,237 sq.ft **The Willow** 3 Bed Semi-Detached (Dual Aspect) c. 130 sq.m / 1,399 sq.ft The Tern 3 Bed Mid-Terrace 130\*-134 sq.m / 1,399\*-1,442 sq.ft **The Grebe** 2 Bed Apartment c. 85 sq.m / 914 sq.ft **The Hawfinch** 3 Bed Duplex c. 127 sq.m / 1,367 sq.ft **The Murre** 4 Bed Detached c. 145 sq.m / 1,560 sq.ft \* No.s 45, 49, 66, 70, 87 & 91 CASTLETROY COLLEGE ROAD $W \leftarrow$ $\rightarrow E$