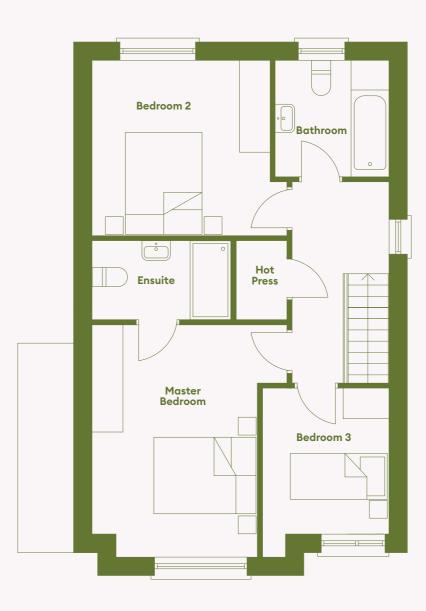

# (9) NEWTOWN AVENUE A DWELLINGS DEVELOPM

3 BED SEMI-DETACHED c. 110 sq.m / 1,184 sq.ft

GROUND FLOOR

FIRST FLOOR

Not to scale. Floor plans, room areas and dimensions are indicative only and subject to change. In line with our policy of continuous improvement we reserve the right to alter the layout, building style, landscaping, and specifications at anytime without notice.

(2) NEWTOWN AVENUE A DWELLINGS DEVELOPMENT

3 BED SEMI-DETACHED (DUAL ASPECT) c. 115 sq.m / 1,237 sq.ft

GROUND FLOOR

FIRST FLOOR

Not to scale. Floor plans, room areas and dimensions are indicative only and subject to change. In line with our policy of continuous improvement we reserve the right to alter the layout, building style, landscaping, and specifications at anytime without notice. NEWTOWN AVENUE A DWELLINGS DEVELOPMENT