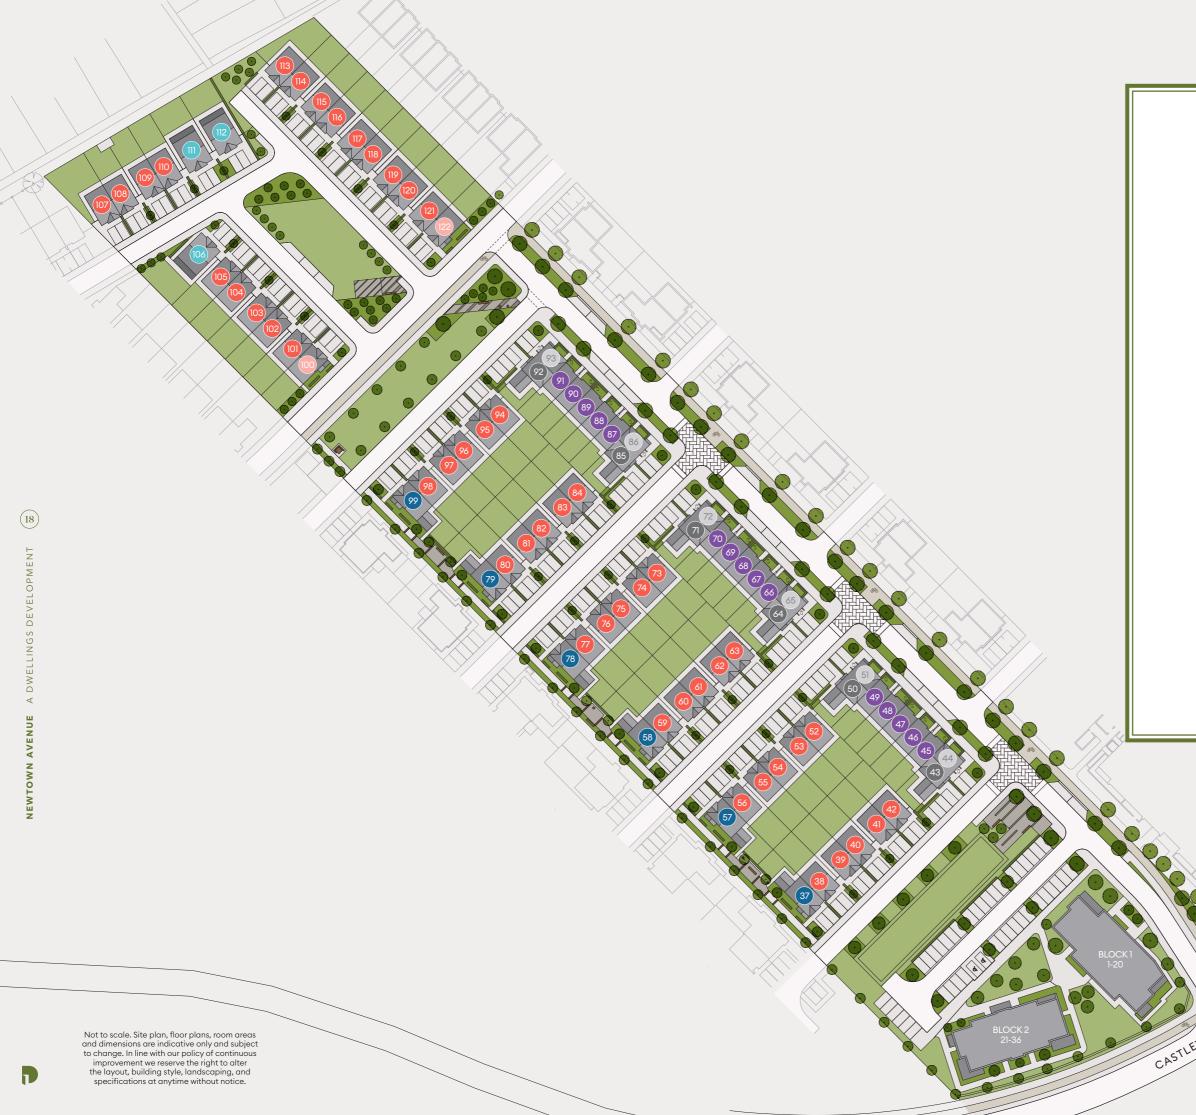

### Site Plan HOUSE TYPES **The Sandpiper** 3 Bed Semi-Detached c. 110 sq.m / 1,184 sq.ft **The Brambling** 3 Bed Semi-Detached (Dual Aspect) c. 115 sq.m / 1,237 sq.ft **The Willow** 3 Bed Semi-Detached (Dual Aspect) c. 130 sq.m / 1,399 sq.ft The Tern 3 Bed Mid-Terrace 130\*-134 sq.m / 1,399\*-1,442 sq.ft **The Grebe** 2 Bed Apartment c. 85 sq.m / 914 sq.ft **The Hawfinch** 3 Bed Duplex c. 127 sq.m / 1,367 sq.ft **The Murre** 4 Bed Detached c. 145 sq.m / 1,560 sq.ft \* No.s 45, 49, 66, 70, 87 & 91 CASTLETROY COLLEGE ROAD $W \leftarrow$ $\rightarrow E$