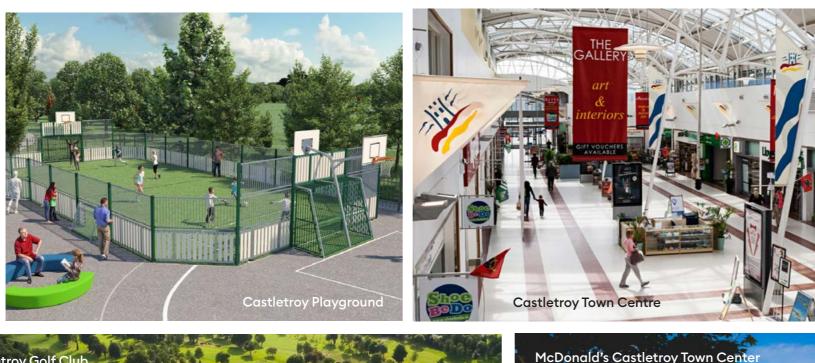

Whether it's skateboarding, watersports, football, camogie, junior league soccer or golf - there truly is something nearby for everyone. A local park has also been built including a children's playground and skatepark.

The nearby Castletroy Town Centre, situated within walking distance of Newtown Avenue, includes a SuperValu supermarket, 24 mall shops, a McDonald's restaurant and an eight-screen Odeon cinema. Lidl have also recently opened a branch on the nearby Dublin Road.