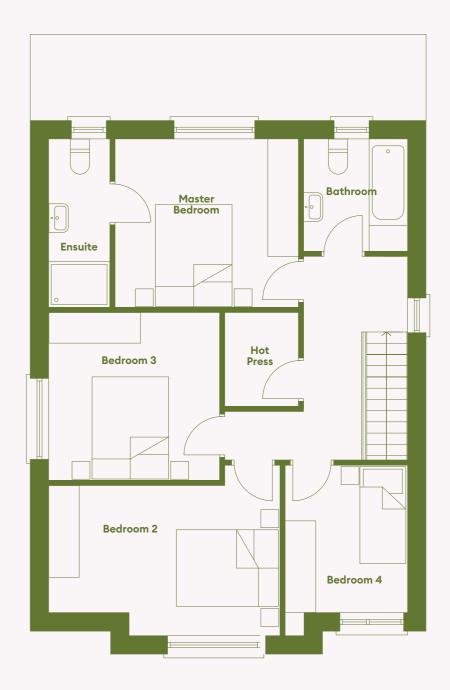

4 BED DETACHED c. 145 sq.m / 1,560 sq.ft

GROUND FLOOR

FIRST FLOOR

Not to scale. Floor plans, room areas and dimensions are indicative only and subject to change. In line with our policy of continuous improvement we reserve the right to alter the layout, building style, landscaping, and specifications at anytime without notice. REWTOWN AVENUE A DWELLINGS DEVELOPMENT