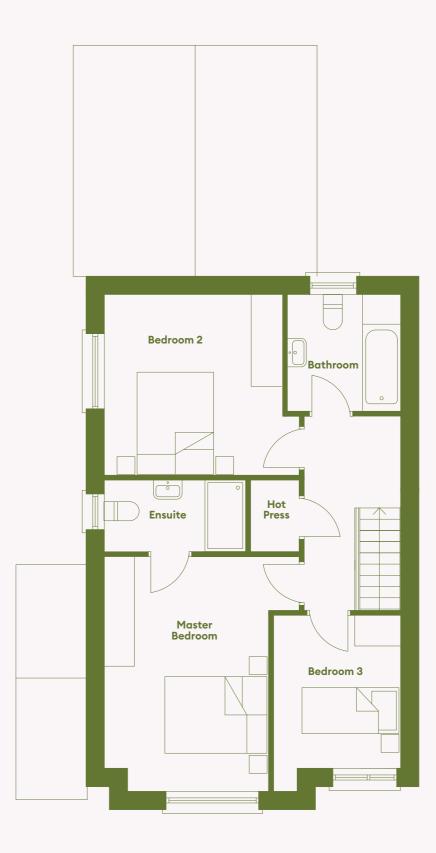

4 BED DETACHED c. 145 sq.m / 1,560 sq.ft

GROUND FLOOR

FIRST FLOOR

Not to scale. Floor plans, room areas and dimensions are indicative only and subject to change. In line with our policy of continuous improvement we reserve the right to alter the layout, building style, landscaping, and specifications at anytime without notice. REWTOWN AVENUE A DWELLINGS DEVELOPMENT