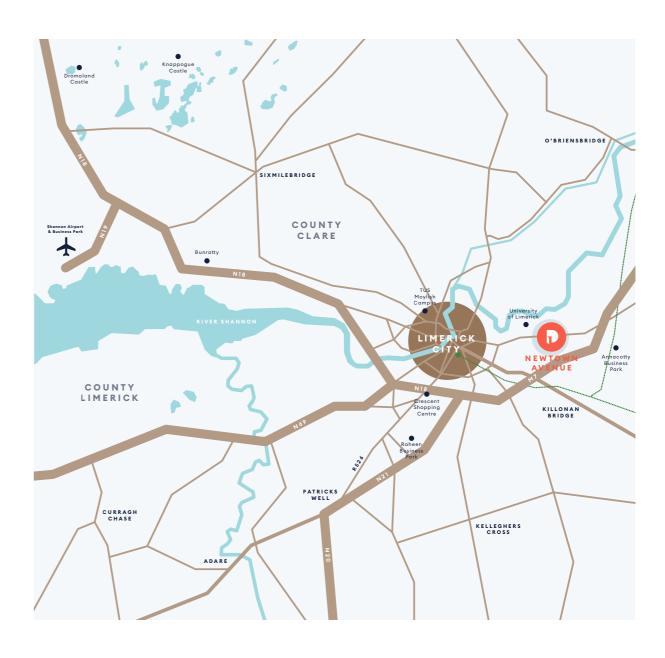

### Situated in the highly sought-after suburb of **Castletroy, Newtown** Avenue enjoys a wide choice of amenities within a very short distance.

Education is well catered for in terms of pre-school, Gaelscoil, primary and secondary schools and adult education services including Milford NS, Monaleen NS, Gaelscoil Chaladh an Treoigh and Castletroy College (only a three minute walk from your doorstep).

Whether it's skateboarding, watersports, football, camogie, junior league soccer or golf - there truly is something nearby for everyone. A local park has also been built including a children's playground and skatepark.

The nearby Castletroy Town Centre, situated within walking distance of Newtown Avenue, includes a SuperValu supermarket, 24 mall shops, a McDonald's restaurant and an eight-screen Odeon cinema. Lidl have also recently opened a branch on the nearby Dublin Road.

One of Ireland's leading third level institutions, the University of Limerick is only a ten minute drive from your doorstep.

Now one of the largest employment hubs in the Limerick area, Castletroy is an important industrial centre, with companies such as Johnson & Johnson, Viagogo, Northern Trust having their European operations based in The National Technology Park and City East Plaza.

## Well Connected

Off-peak times (Source: Google Maps)

16