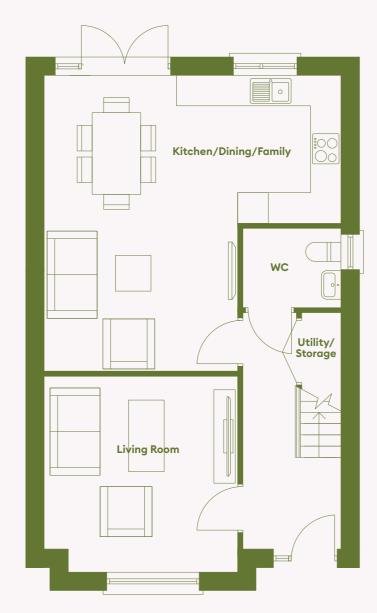

# (9) NEWTOWN AVENUE A DWELLINGS DEVELOPM

3 BED SEMI-DETACHED c. 110 sq.m / 1,184 sq.ft

GROUND FLOOR

FIRST FLOOR

Not to scale. Floor plans, room areas and dimensions are indicative only and subject to change. In line with our policy of continuous improvement we reserve the right to alter the layout, building style, landscaping, and specifications at anytime without notice.