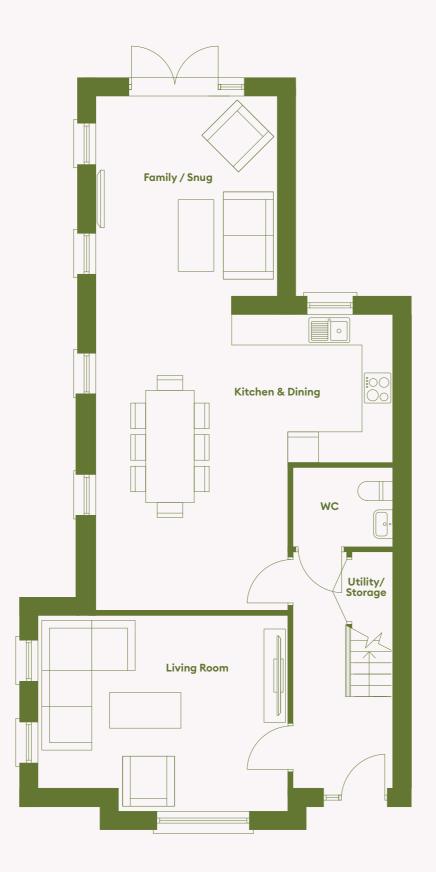

4 BED DETACHED c. 145 sq.m / 1,560 sq.ft

GROUND FLOOR

FIRST FLOOR

Not to scale. Floor plans, room areas and dimensions are indicative only and subject to change. In line with our policy of continuous improvement we reserve the right to alter the layout, building style, landscaping, and specifications at anytime without notice. REWTOWN AVENUE A DWELLINGS DEVELOPMENT