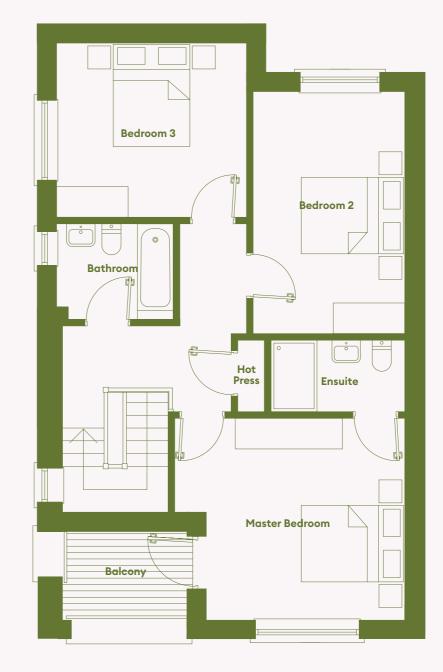

### Site Plan HOUSE TYPES **The Sandpiper** 3 Bed Semi-Detached c. 110 sq.m / 1,184 sq.ft **The Brambling** 3 Bed Semi-Detached (Dual Aspect) c. 115 sq.m / 1,237 sq.ft **The Willow** 3 Bed Semi-Detached (Dual Aspect) c. 130 sq.m / 1,399 sq.ft The Tern 3 Bed Mid-Terrace 130\*-134 sq.m / 1,399\*-1,442 sq.ft **The Grebe** 2 Bed Apartment c. 85 sq.m / 914 sq.ft **The Hawfinch** 3 Bed Duplex c. 127 sq.m / 1,367 sq.ft **The Murre** 4 Bed Detached c. 145 sq.m / 1,560 sq.ft \* No.s 45, 49, 66, 70, 87 & 91 CASTLETROY COLLEGE ROAD $W \leftarrow$ $\rightarrow E$

7