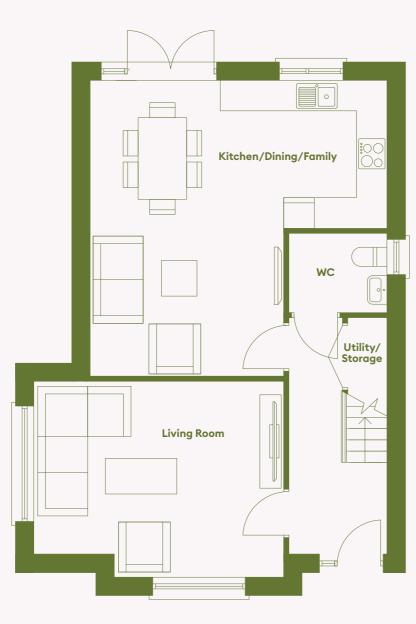

# (9) NEWTOWN AVENUE A DWELLINGS DEVELOPM

3 BED SEMI-DETACHED c. 110 sq.m / 1,184 sq.ft

GROUND FLOOR

FIRST FLOOR

Not to scale. Floor plans, room areas and dimensions are indicative only and subject to change. In line with our policy of continuous improvement we reserve the right to alter the layout, building style, landscaping, and specifications at anytime without notice.

(2) NEWTOWN AVENUE A DWELLINGS DEVELOPMENT

3 BED SEMI-DETACHED (DUAL ASPECT) c. 115 sq.m / 1,237 sq.ft

GROUND FLOOR

FIRST FLOOR

Not to scale. Floor plans, room areas and dimensions are indicative only and subject to change. In line with our policy of continuous improvement we reserve the right to alter the layout, building style, landscaping, and specifications at anytime without notice. NEWTOWN AVENUE A DWELLINGS DEVELOPMENT