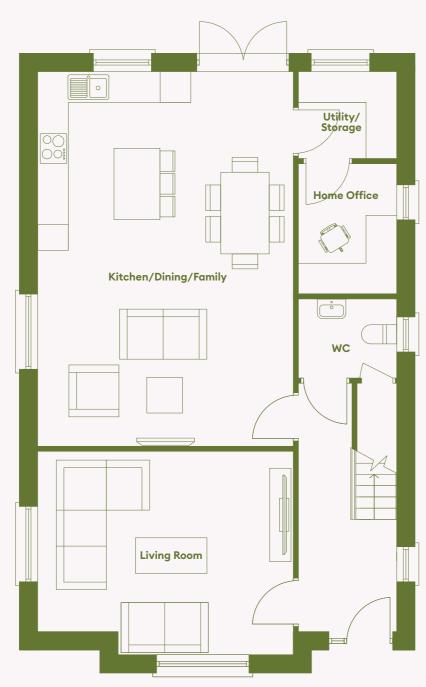

4 BED DETACHED c. 145 sq.m / 1,560 sq.ft

GROUND FLOOR

FIRST FLOOR

Not to scale. Floor plans, room areas and dimensions are indicative only and subject to change. In line with our policy of continuous improvement we reserve the right to alter the layout, building style, landscaping, and specifications at anytime without notice. REWTOWN AVENUE A DWELLINGS DEVELOPMENT