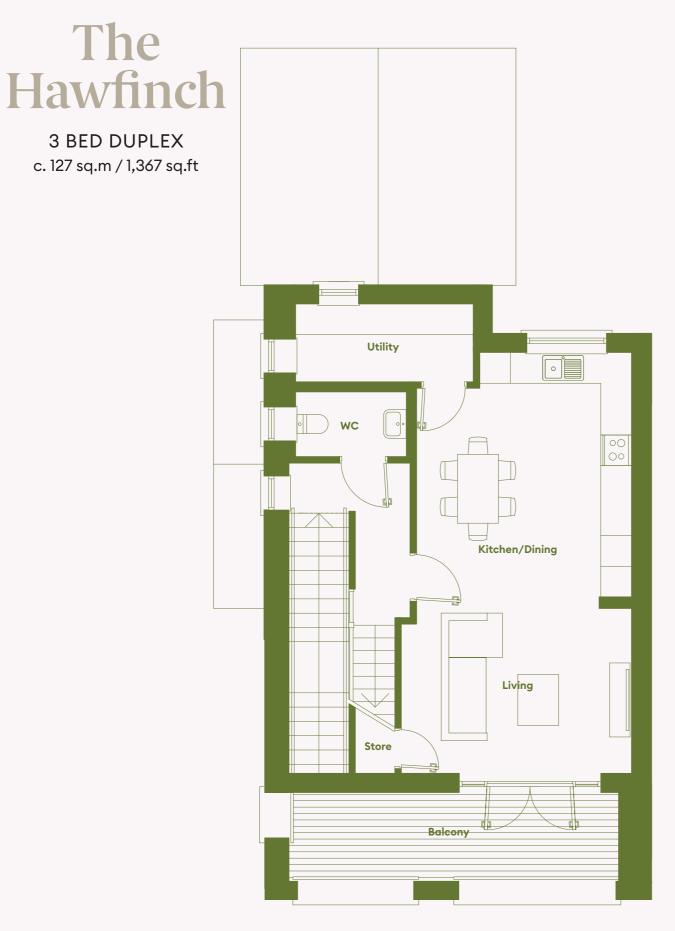

### Site Plan HOUSE TYPES **The Sandpiper** 3 Bed Semi-Detached c. 110 sq.m / 1,184 sq.ft **The Brambling** 3 Bed Semi-Detached (Dual Aspect) c. 115 sq.m / 1,237 sq.ft **The Willow** 3 Bed Semi-Detached (Dual Aspect) c. 130 sq.m / 1,399 sq.ft The Tern 3 Bed Mid-Terrace 130\*-134 sq.m / 1,399\*-1,442 sq.ft **The Grebe** 2 Bed Apartment c. 85 sq.m / 914 sq.ft **The Hawfinch** 3 Bed Duplex c. 127 sq.m / 1,367 sq.ft **The Murre** 4 Bed Detached c. 145 sq.m / 1,560 sq.ft \* No.s 45, 49, 66, 70, 87 & 91 CASTLETROY COLLEGE ROAD $W \leftarrow$ $\rightarrow E$

7