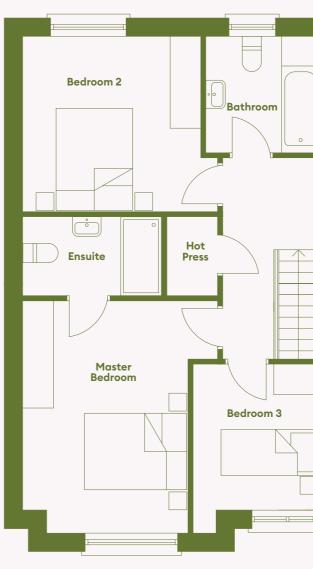

# (9) NEWTOWN AVENUE A DWELLINGS DEVELOPM

3 BED SEMI-DETACHED c. 110 sq.m / 1,184 sq.ft

GROUND FLOOR

FIRST FLOOR

Not to scale. Floor plans, room areas and dimensions are indicative only and subject to change. In line with our policy of continuous improvement we reserve the right to alter the layout, building style, landscaping, and specifications at anytime without notice.