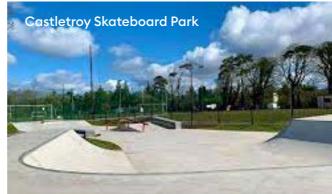

Whether it's skateboarding, watersports, football, camogie, junior league soccer or golf - there truly is something nearby for everyone. A local park has also been built including a children's playground and skatepark.