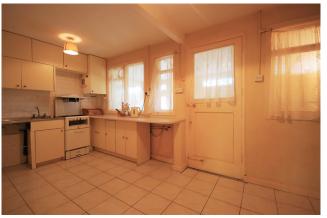

## **KITCHEN**

8'8" x 16'7" (2.7m x 5.1m)

Fully fitted kitchen with a range of floor and eye level units, tiled flooring, tiled splashback, access to rear garden.