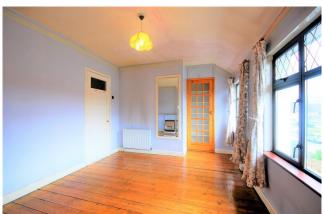

## **BEDROOM 1**

10'1" x 13'4" (3.1m x 4.1m)

Double bedroom to the front of the property with timber flooring, built in wardrobes, quality blinds and curtains, electric fireplace.

## **BEDROOM 2**

12'7" x 8'2" (3.9m x 2.5m)

Double bedroom to rear of the property, timber flooring.

### **BEDROOM 3**

9'1" x 7'8" (2.8m x 2.4m)

Single bedroom to rear of the property, timber flooring.