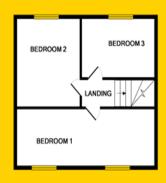

## **BEDROOM 1**

10'1" x 13'4" (3.1m x 4.1m)

Double bedroom to the front of the property with timber flooring, built in wardrobes, quality blinds and curtains, electric fireplace.

## **BEDROOM 2**

12'7" x 8'2" (3.9m x 2.5m)

Double bedroom to rear of the property, timber flooring.

### **BEDROOM 3**

9'1" x 7'8" (2.8m x 2.4m)

Single bedroom to rear of the property, timber flooring.

## FLOOR PLANS

1ST FLOOR

**VIEWING** 

Viewings are strictly by appointment only. We are available for viewings during the day, in the evenings and also at the weekend so we are always available at a time to suit you.