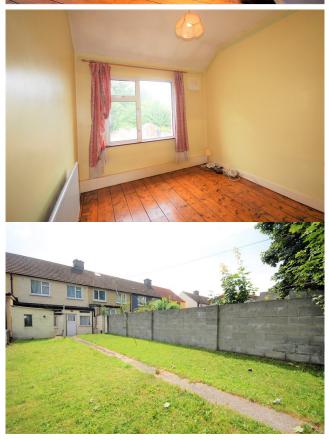

Internal living accommodation of 820sq. ft. .comprises; Entrance hallway, living room to front with feature fireplace, 3 bedrooms (2 double/1 single), kitchen/dining room, extension to the rear of property, 3 separate rooms for bathing, WC and wash basin allowing each space to be optimally used by the others. The property benefits from a large south westerly facing rear garden, spacious block built shed and a front driveway. Viewing of this property is highly advised!

## **LOUNGE**

15'4" x 10'4" (4.7m x 3.2m)

Bright lounge to the front of the property, tiled flooring, feature fireplace, TV point and quality curtains.

## **BEDROOM 1**

10'1" x 13'4" (3.1m x 4.1m)

Double bedroom to the front of the property with timber flooring, built in wardrobes, quality blinds and curtains, electric fireplace.

## **BEDROOM 2**

12'7" x 8'2" (3.9m x 2.5m)

Double bedroom to rear of the property, timber flooring.

### **BEDROOM 3**

9'1" x 7'8" (2.8m x 2.4m)

Single bedroom to rear of the property, timber flooring.