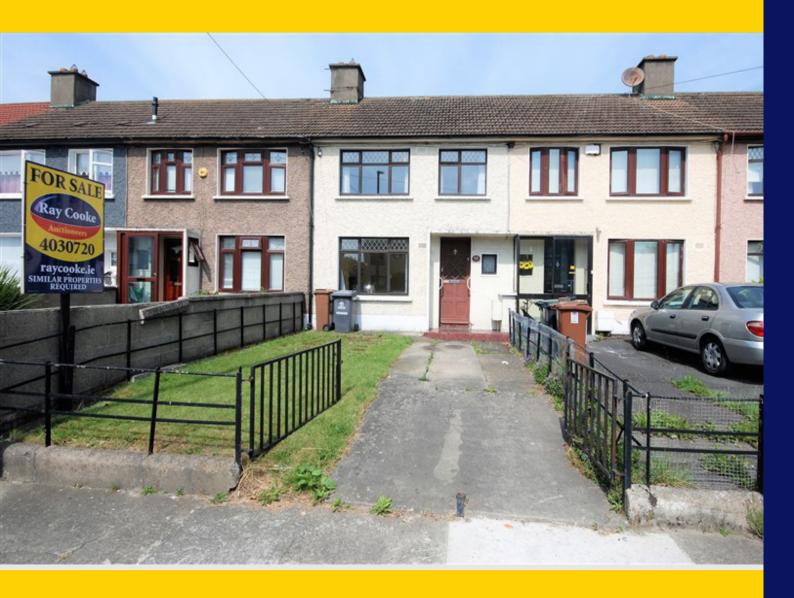

# FOR SALE

BY PRIVATE TREATY

95 Walkinstown Park Walkinstown Dublin 12 D12 K2H5

Three Bedroom Mid Terraced c.76.2sq.m. / 820sq.ft.

BER TBC

Price: €275,000 raycooke.ie

## DESCRIPTION

RAY COOKE AUCTIONEERS proudly present No. 95 Walkinstown Park to the market ideally positioned in Walkinstown. No. 95 presents an excellent opportunity to purchase this bright and spacious 3 bedroom mid terraced property on a quiet and mature residential road in Dublin 12. No. 95 is ideally situated within easy reach of the city centre, surrounded by an abundance of local amenities and only a few moments' drive to the M50. Walkinstown Park enjoys an abundance of surrounding amenities. The location has always been a firm favourite with families due to its convenience to the city centre and M50, close proximity to local shopping and an excellent choice of nearby schools. There are excellent public transport routes with the LUAS kylemore stop a short stroll away.

Internal living accommodation of 820sq. ft. .comprises; Entrance hallway, living room to front with feature fireplace, 3 bedrooms (2 double/1 single), kitchen/dining room, extension to the rear of property, 3 separate rooms for bathing, WC and wash basin allowing each space to be optimally used by the others. The property benefits from a large south westerly facing rear garden, spacious block built shed and a front driveway. Viewing of this property is highly advised!