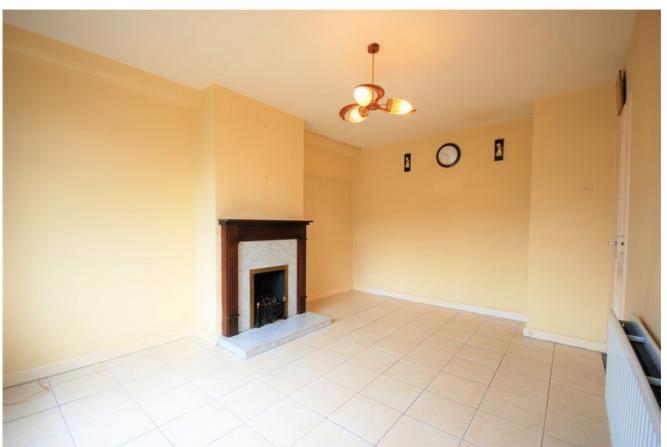

## **LOUNGE**

15'4" x 10'4" (4.7m x 3.2m)

Bright lounge to the front of the property, tiled flooring, feature fireplace, TV point and quality curtains.