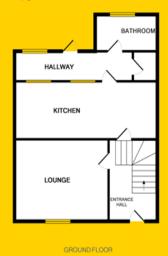

## ACCOMMODATION

#### **HALLWAY**

13'4" x 5'5" (4.1m x 1.7m)

Quality carpet, under stairs storage.

## **LOUNGE**

15'4" x 10'4" (4.7m x 3.2m)

Bright lounge to the front of the property, tiled flooring, feature fireplace, TV point and quality curtains.

## **KITCHEN**

8'8" x 16'7" (2.7m x 5.1m)

Fully fitted kitchen with a range of floor and eye level units, tiled flooring, tiled splashback, access to rear garden.

## **EXTENSION**

4'9" x 11'8" (1.5m x 3.6m)

Lino flooring with access to bathroom, shower room and lino flooring.

## FLOOR PLANS

1ST FLOOR

**VIEWING** 

Viewings are strictly by appointment only. We are available for viewings during the day, in the evenings and also at the weekend so we are always available at a time to suit you.