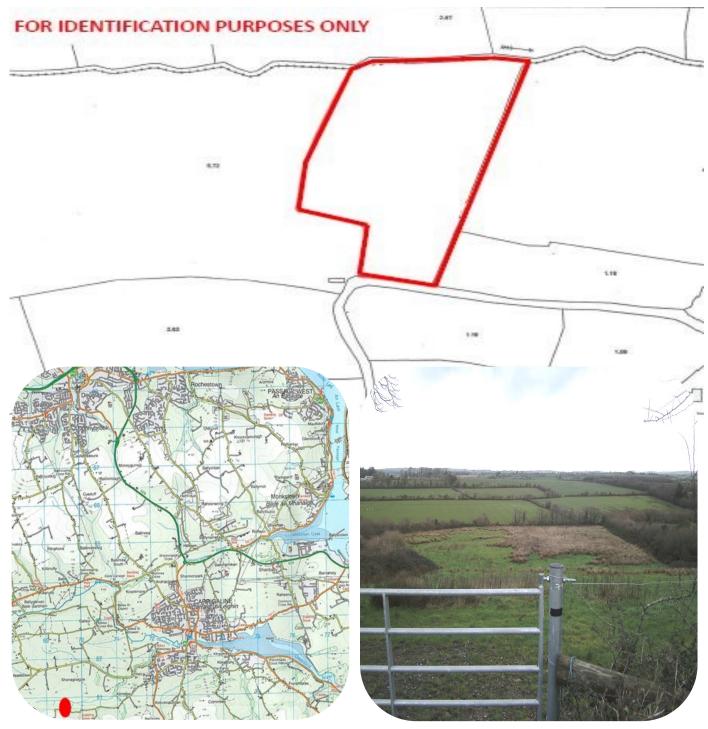

## 7 Acres (Approx.) / 2.8 Hectares Mountain Road, Carrigaline, Co. Cork

Lands extending to 7 Acres (Approx.) / 2.8 Hectares

The subject lands are currently laid out in grass and scrub.

The holding is of a slightly irregular shape with a falling gradient on a south to north axis.

Located approximately 4.8 kilometres south west of Carrigaline town centre off the R611 - Kilmoney Road on a secondary cul – de –sac road known locally as the Mountain Road.

#### **Description:**

Comprising a 7 acre (2.8ha) agricultural holding which is currently laid out in a combination of grass and scrub located approximately 4.8 kilometres south west of Carrigaline town centre off the R611 - Kilmoney Road on a secondary cul – de –sac road known locally as the Mountain Road.