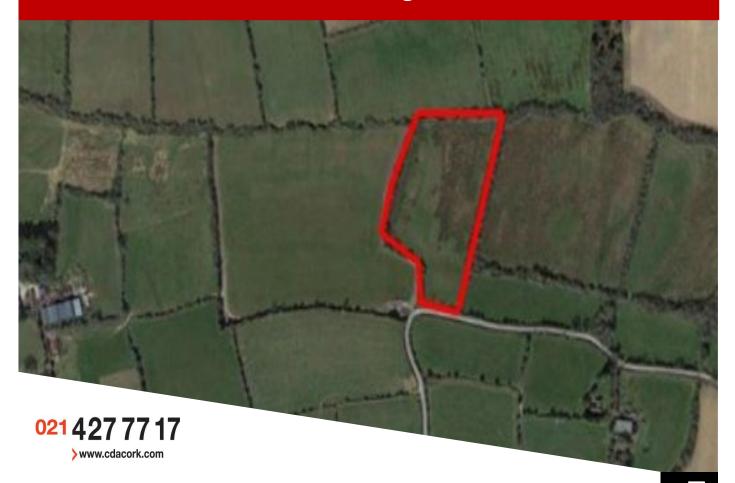

## 7 Acres (Approx.) / 2.8 Hectares Mountain Road, Carrigaline, Co. Cork

Lands extending to 7 Acres (Approx.) / 2.8 Hectares

The subject lands are currently laid out in grass and scrub.

The holding is of a slightly irregular shape with a falling gradient on a south to north axis.

Located approximately 4.8 kilometres south west of Carrigaline town centre off the R611 - Kilmoney Road on a secondary cul – de –sac road known locally as the Mountain Road.

#### **Description:**

Comprising a 7 acre (2.8ha) agricultural holding which is currently laid out in a combination of grass and scrub located approximately 4.8 kilometres south west of Carrigaline town centre off the R611 - Kilmoney Road on a secondary cul – de –sac road known locally as the Mountain Road.