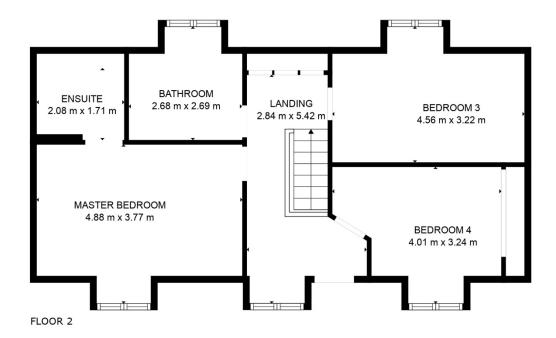

ountry living with space for the whole family. Look no further!

This beautiful 4 bedroom detached home sits on a generous 0.5-acre site which is perfect for outdoor living, gardening, and family fun. Features include; Spacious, light filled interiors, Modern kitchen & living areas, 4 generous bedrooms – ideal for family or guests, Beautiful countryside views, Large garden – room to grow, play, or even add a home office or studio, Just minutes from Newport town, University of Limerick & close to Limerick city. This is a true gem in a tranquil setting in the backdrop of Keeper Hill which could be your forever home.

Services include; Mains ESB, Mains Water, Oil Fired Central Heating, Septic tank.

Built c. 2002. Floor Area c. 1,755 sq.ft.

## Call 061 378 121









## **Accommodation**







## Outside

Beautiful landscaped site with a tarmac driveway to the front and rear with a large patio area to the rear. There are electric hardwood entrance gates flanking mature hedging and shrubbery with a detached shed/workshop in on corner to the rear.

#### BER

C3 200.94 kWh/m2/yr BER No. 104664032

## Viewing

By prior appointment.

#### Directions

From Newport turn left in the square and proceed straight to the graveyard. Keep right at the graveyard and take 1<sup>st</sup> left. Continue on this road to first junction and keep right. Proceed on a short distance and the property is on the right with sign thereon. 5.5km Newport town. V94 A3TR

Price

€450,000



## | Selling agents

REA John Lee Main Street, Newport, Co. Tipperary. V94 FC8Y

T 061 378121 E info@reajohnlee.ie W