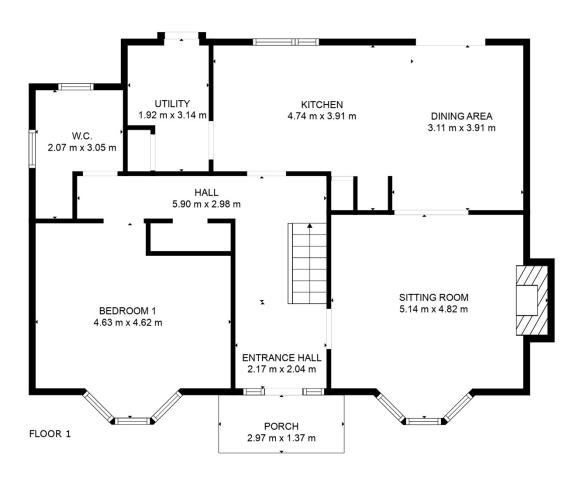

ntry living with space for the whole family. Look no further!

This beautiful 4 bedroom detached home sits on a generous 0.5-acre site which is perfect for outdoor living, gardening, and family fun. Features include; Spacious, light filled interiors, Modern kitchen & living areas, 4 generous bedrooms – ideal for family or guests, Beautiful countryside views, Large garden – room to grow, play, or even add a home office or studio, Just minutes from Newport town, University of Limerick & close to Limerick city. This is a true gem in a tranquil setting in the backdrop of Keeper Hill which could be your forever home.

Services include; Mains ESB, Mains Water, Oil Fired Central Heating, Septic tank.

Built c. 2002. Floor Area c. 1,755 sq.ft.

## Call 061 378 121









## **Accommodation**







## Outside

Beautiful landscaped site with a tarmac driveway to the front and rear with a large patio area to the rear. There are electric hardwood entrance gates flanking mature hedging and shrubbery with a detached shed/workshop in on corner to the rear.

#### BER

C3 200.94 kWh/m2/yr BER No. 104664032

## Viewing

By prior appointment.

#### Directions

From Newport turn left in the square and proceed straight to the graveyard. Keep right at the graveyard and take 1<sup>st</sup> left. Continue on this road to first junction and keep right. Proceed on a short distance and the property is on the right with sign thereon. 5.5km Newport town. V94 A3TR

Price

€450,000



## | Selling agents

REA John Lee Main Street, Newport, Co. Tipperary. V94 FC8Y

T 061 378121 E info@reajohnlee.ie W w