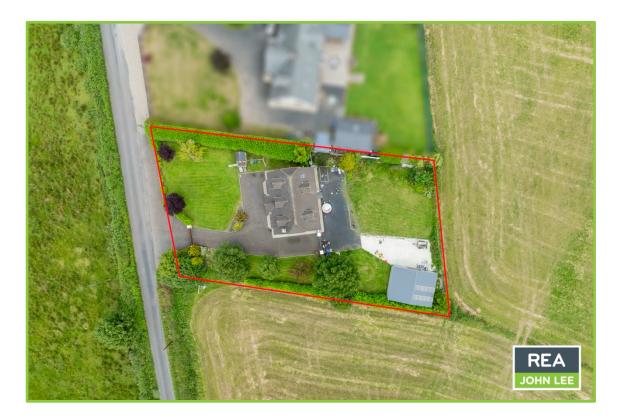

This beautiful 4 bedroom detached home sits on a generous 0.5-acre site which is perfect for outdoor living, gardening, and family fun. Features include; Spacious, light filled interiors, Modern kitchen & living areas, 4 generous bedrooms – ideal for family or guests, Beautiful countryside views, Large garden – room to grow, play, or even add a home office or studio, Just minutes from Newport town, University of Limerick & close to Limerick city. This is a true gem in a tranquil setting in the backdrop of Keeper Hill which could be your forever home.

## Outside

Beautiful landscaped site with a tarmac driveway to the front and rear with a large patio area to the rear. There are electric hardwood entrance gates flanking mature hedging and shrubbery with a detached shed/workshop in on corner to the rear.