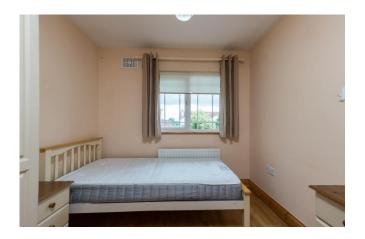

## First Floor

Landing 3.53m x 2.06m (11'7" x 6'9") at widest point: carpet flooring

**Bedroom 1** 2.58m x 2.59m (8'6" x 8'6"): laminate wood flooring

**Bedroom 2** 3.67m x 3.36m (12' x 11'): laminate wood flooring, inbuilt wardrobes

**Bedroom 3 (Master)** 2.87m x 4.34m (9'5" x 14'3") at widest point:

laminate wood flooring

Ensuite 1.42m x 1.60m (4'8" x 5'3"): tile flooring and walls, shower, WC, wash hand basin

**Bathroom** 2.82m x 2.15m (9'3" x 7'1") at widest point: tiled floor and walls, bath, WC, wash hand basin