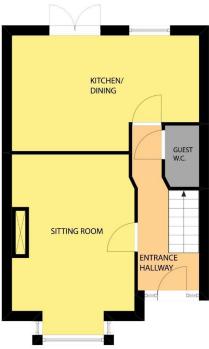

### Accommodation

Entrance Hall 4.97 x 1.78m (16'4" x 5'10") at widest point: tiled flooring

Sitting Room 5.53m x 3.65m (18'2" x 12'): solid wood flooring, bay window and feature fireplace

**Kitchen/Dining**  $5.56m \times 3.37m (18'3" \times 11'1")$  at widest point:

tile flooring, fitted kitchen units, electric oven, electric hob, dishwasher, double doors to rear garden

**Guest W.C** 1.04m x 1.90m (3'5" x 6'3"), tile flooring and walls: WC, wash hand basin

### GROUND FLOOR

Whilst every attempt has been made to ensure the accuracy of the floor plan contained here, measurements of doors, windows, rooms and any other items are approximate and no responsibility is taken for any error, omission, or misstatement. This plan is for illustrative purposes only and should be used as such by any prospective purchaser. The services, systems and applications shown here have not been tested and no guarantee as to their operability or efficiency can be given.