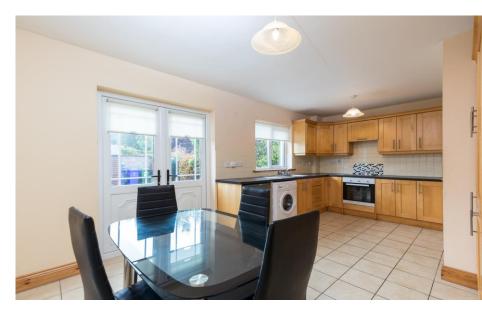

### Accommodation

Entrance Hall 4.97 x 1.78m (16'4" x 5'10") at widest point: tiled flooring

Sitting Room 5.53m x 3.65m (18'2" x 12'): solid wood flooring, bay window and feature fireplace

**Kitchen/Dining**  $5.56m \times 3.37m (18'3" \times 11'1")$  at widest point:

tile flooring, fitted kitchen units, electric oven, electric hob, dishwasher, double doors to rear garden

**Guest W.C** 1.04m x 1.90m (3'5" x 6'3"), tile flooring and walls: WC, wash hand basin