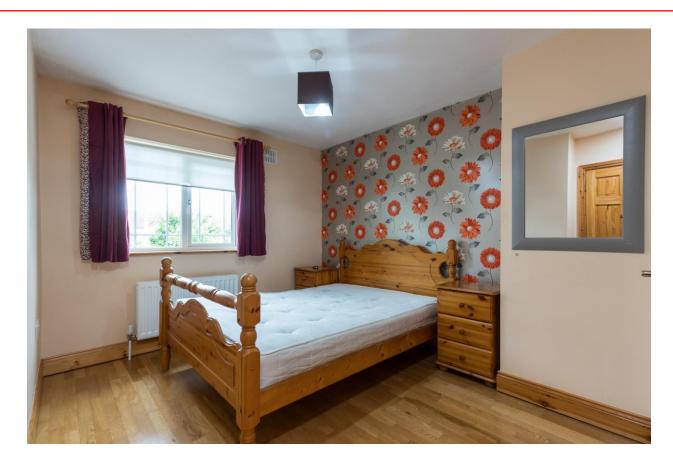

## First Floor

Landing 3.53m x 2.06m (11'7" x 6'9") at widest point: carpet flooring

**Bedroom 1** 2.58m x 2.59m (8'6" x 8'6"): laminate wood flooring

**Bedroom 2** 3.67m x 3.36m (12' x 11'): laminate wood flooring, inbuilt wardrobes

**Bedroom 3 (Master)** 2.87m x 4.34m (9'5" x 14'3") at widest point:

laminate wood flooring

Ensuite 1.42m x 1.60m (4'8" x 5'3"): tile flooring and walls, shower, WC, wash hand basin

**Bathroom** 2.82m x 2.15m (9'3" x 7'1") at widest point: tiled floor and walls, bath, WC, wash hand basin