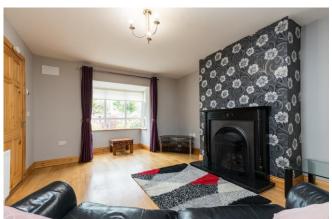

### Accommodation

Entrance Hall 4.97 x 1.78m (16'4" x 5'10") at widest point: tiled flooring

Sitting Room 5.53m x 3.65m (18'2" x 12'): solid wood flooring, bay window and feature fireplace

**Kitchen/Dining**  $5.56m \times 3.37m (18'3" \times 11'1")$  at widest point: