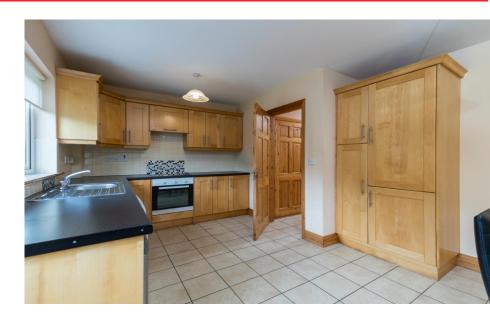

### Accommodation

Entrance Hall 4.97 x 1.78m (16'4" x 5'10") at widest point: tiled flooring

Sitting Room 5.53m x 3.65m (18'2" x 12'): solid wood flooring, bay window and feature fireplace

**Kitchen/Dining**  $5.56m \times 3.37m (18'3" \times 11'1")$  at widest point:

tile flooring, fitted kitchen units, electric oven, electric hob, dishwasher, double doors to rear garden

**Guest W.C** 1.04m x 1.90m (3'5" x 6'3"), tile flooring and walls: WC, wash hand basin