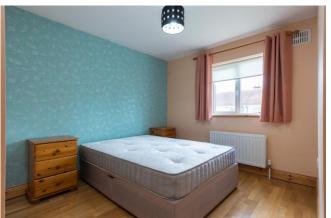

## First Floor

Landing 3.53m x 2.06m (11'7" x 6'9") at widest point: carpet flooring

**Bedroom 1** 2.58m x 2.59m (8'6" x 8'6"): laminate wood flooring

**Bedroom 2** 3.67m x 3.36m (12' x 11'): laminate wood flooring, inbuilt wardrobes

**Bedroom 3 (Master)** 2.87m x 4.34m (9'5" x 14'3") at widest point:

laminate wood flooring

Ensuite 1.42m x 1.60m (4'8" x 5'3"): tile flooring and walls, shower, WC, wash hand basin

**Bathroom** 2.82m x 2.15m (9'3" x 7'1") at widest point: tiled floor and walls, bath, WC, wash hand basin