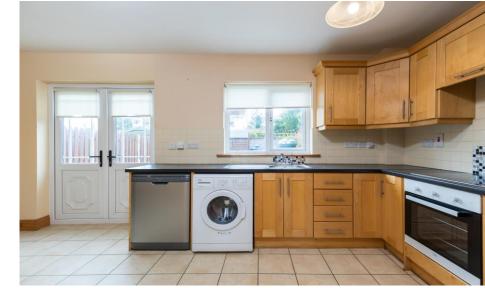

### Accommodation

Entrance Hall 4.97 x 1.78m (16'4" x 5'10") at widest point: tiled flooring

Sitting Room 5.53m x 3.65m (18'2" x 12'): solid wood flooring, bay window and feature fireplace

**Kitchen/Dining**  $5.56m \times 3.37m (18'3" \times 11'1")$  at widest point:

tile flooring, fitted kitchen units, electric oven, electric hob, dishwasher, double doors to rear garden

**Guest W.C** 1.04m x 1.90m (3'5" x 6'3"), tile flooring and walls: WC, wash hand basin