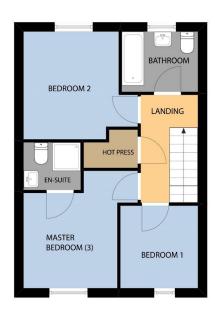

## First Floor

Landing 3.53m x 2.06m (11'7" x 6'9") at widest point: carpet flooring

**Bedroom 1** 2.58m x 2.59m (8'6" x 8'6"): laminate wood flooring

**Bedroom 2** 3.67m x 3.36m (12' x 11'): laminate wood flooring, inbuilt wardrobes

**Bedroom 3 (Master)** 2.87m x 4.34m (9'5" x 14'3") at widest point:

laminate wood flooring

Ensuite 1.42m x 1.60m (4'8" x 5'3"): tile flooring and walls, shower, WC, wash hand basin

**Bathroom** 2.82m x 2.15m (9'3" x 7'1") at widest point: tiled floor and walls, bath, WC, wash hand basin

## FIRST FLOOR

Whilst every attempt has been made to ensure the accuracy of the floor plan contained here, measurements of doors, windows, rooms and any other items are approximate and no responsibility is taken for any error, omission, or mis-statement. This plan is for illustrative purposes only and should be used as such by any prospective purchaser. The services, systems and applications shown here have not been tested and no guarantee as to their opperability or efficiency can be given.