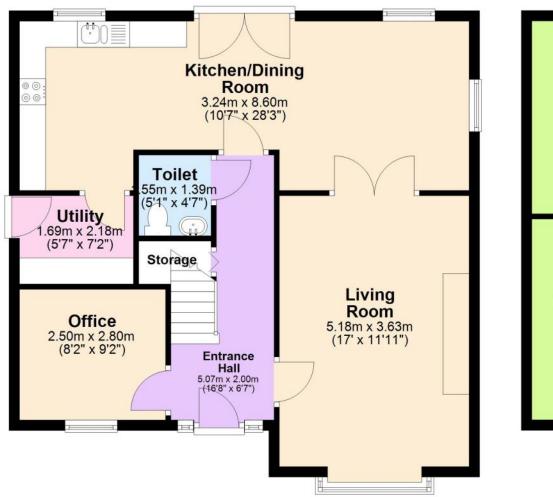

With an impressive B1 energy rating, this home is designed for comfort and efficiency. At its heart, the elegant living room features a walk-in bay window and an inviting open fireplace, perfect for unwinding on crisp evenings. The open-plan kitchen and dining area flows effortlessly into a south-west-facing raised patio, where double doors invite natural light and fresh air into the space. This sundrenched terrace, overlooking a private and sheltered lawn, is ideal for relaxed evening drinks as the sun sets.

A dedicated home office at the front of the house provides a quiet and inspiring workspace, making this property especially appealing to professionals working remotely.

Upstairs, the four beautifully appointed bedrooms offer a tranquil retreat, with two benefitting from en-suite bathrooms. The main bathroom is fully tiled with both a bath and shower.

Services: All mains connected, oil fired central heating and high speed broadband is available. Pets are not allowed.

Ground Floor First Floor

No responsibility is taken for any error omission or misunderstanding in these particulars which do not constitute an offer or contract.