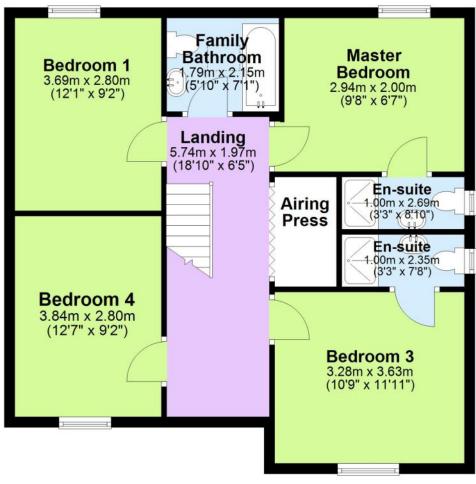

A dedicated home office at the front of the house provides a quiet and inspiring workspace, making this property especially appealing to professionals working remotely.

Upstairs, the four beautifully appointed bedrooms offer a tranquil retreat, with two benefitting from en-suite bathrooms. The main bathroom is fully tiled with both a bath and shower.

Services: All mains connected, oil fired central heating and high speed broadband is available. Pets are not allowed.

Ground Floor First Floor

No responsibility is taken for any error omission or misunderstanding in these particulars which do not constitute an offer or contract.