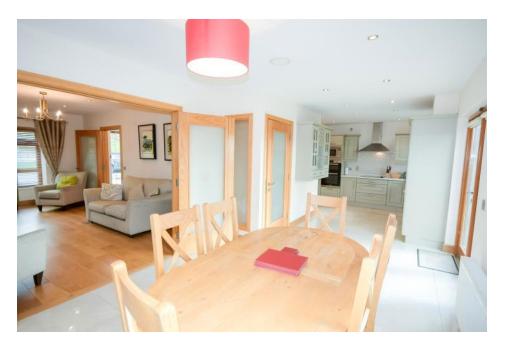

With an impressive B1 energy rating, this home is designed for comfort and efficiency. At its heart, the elegant living room features a walk-in bay window and an inviting open fireplace, perfect for unwinding on crisp evenings. The open-plan kitchen and dining area flows effortlessly into a south-west-facing raised patio, where double doors invite natural light and fresh air into the space. This sundrenched terrace, overlooking a private and sheltered lawn, is ideal for relaxed evening drinks as the sun sets.