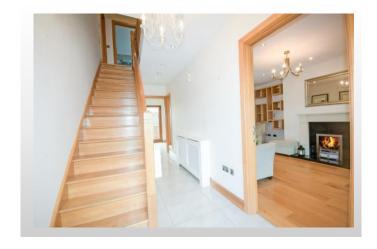

With an impressive B1 energy rating, this home is designed for comfort and efficiency. At its heart, the elegant living room features a walk-in bay window and an inviting open fireplace, perfect for unwinding on crisp evenings. The open-plan kitchen and dining area flows effortlessly into a south-west-facing raised patio, where double doors invite natural light and fresh air into the space. This sundrenched terrace, overlooking a private and sheltered lawn, is ideal for relaxed evening drinks as the sun sets.