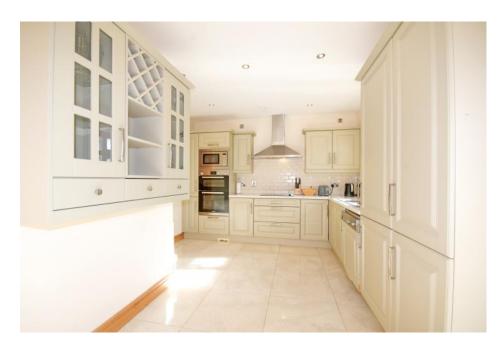

With an impressive B1 energy rating, this home is designed for comfort and efficiency. At its heart, the elegant living room features a walk-in bay window and an inviting open fireplace, perfect for unwinding on crisp evenings. The open-plan kitchen and dining area flows effortlessly into a south-west-facing raised patio, where double doors invite natural light and fresh air into the space. This sundrenched terrace, overlooking a private and sheltered lawn, is ideal for relaxed evening drinks as the sun sets.