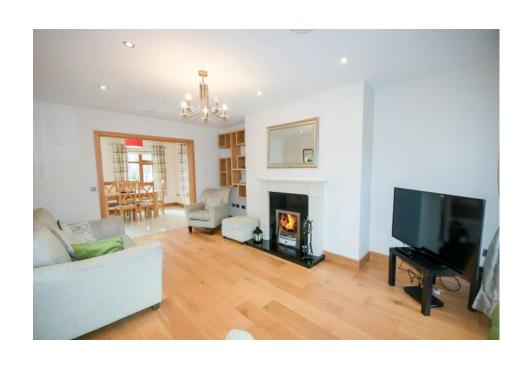

With an impressive B1 energy rating, this home is designed for comfort and efficiency. At its heart, the elegant living room features a walk-in bay window and an inviting open fireplace, perfect for unwinding on crisp evenings. The open-plan kitchen and dining area flows effortlessly into a south-west-facing raised patio, where double doors invite natural light and fresh air into the space. This sundrenched terrace, overlooking a private and sheltered lawn, is ideal for relaxed evening drinks as the sun sets.