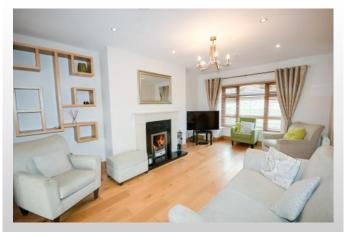

With an impressive B1 energy rating, this home is designed for comfort and efficiency. At its heart, the elegant living room features a walk-in bay window and an inviting open fireplace, perfect for unwinding on crisp evenings. The open-plan kitchen and dining area flows effortlessly into a south-west-facing raised patio, where double doors invite natural light and fresh air into the space. This sundrenched terrace, overlooking a private and sheltered lawn, is ideal for relaxed evening drinks as the sun sets.