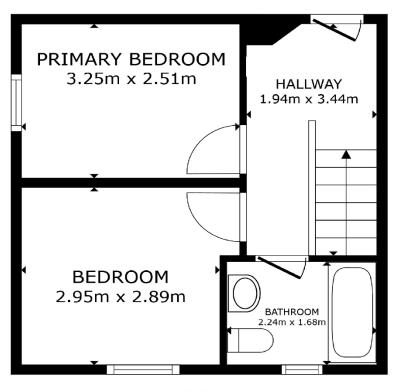

### **FLOORPLAN**

FLOOR 2

GROSS INTERNAL AREA
FLOOR 1 30.2 m² FLOOR 2 28.7 m²
TOTAL: 58.9 m²
SIZES AND DIMENSIONS ARE APPROXIMATE, ACTUAL MAY VARY.

UPSTAIRS Landing & hotpress.

**BEDROOM 1** 3.23m x 2.53m

BEDROOM 2 3.25m x 2.98m With fitted wardrobes.

BATHROOM 1.70m x 2.21m With bath, W.C, W.H.B. Tiled flooring & part tiled walls.

### **ACCOMMODATION**

**ENTRANCE HALL** 4.01m x 1.81m With wooden flooring.

**KITCHEN / LIVING ROOM** 3.30m x 5.57m With fitted kitchen units & porcelain tiled floor.

W.C 1.80m x 1.47m With W.C, W.H.B & tiled flooring.