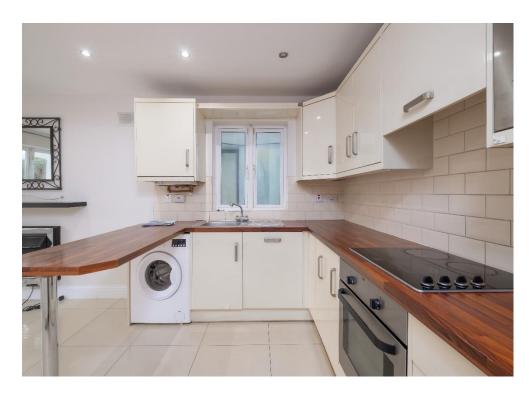

### **DESCRIPTION**

Two storey, semi detached, two bedroom house. The property extends to c. 72 sq. mts / 775 sq. ft and comprises of entrance hall, kitchen / living room, guest w.c., two double bedrooms and family bathroom. There s a mix of wooden flooring and porcelain tiles downstairs while the upstairs rooms are carpeted. The kitchen is a high gloss cream kitchen with dark wood effect counters. The property has been completely repainted throughout in neutral tones and is a blank canvas for the new homeowner. Outside there is off- street parking for two vehicles and the garden is set back from the house to the rear of the property.

### **ACCOMMODATION**

**ENTRANCE HALL** 4.01m x 1.81m With wooden flooring.

**KITCHEN / LIVING ROOM** 3.30m x 5.57m With fitted kitchen units & porcelain tiled floor.

W.C 1.80m x 1.47m With W.C, W.H.B & tiled flooring.