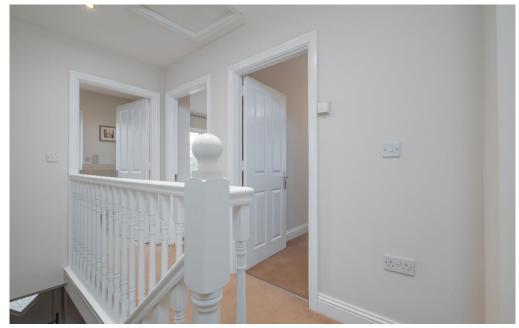

UPSTAIRS Landing & hotpress.

**BEDROOM 1** 3.23m x 2.53m

BEDROOM 2 3.25m x 2.98m With fitted wardrobes.

BATHROOM 1.70m x 2.21m With bath, W.C, W.H.B. Tiled flooring & part tiled walls.