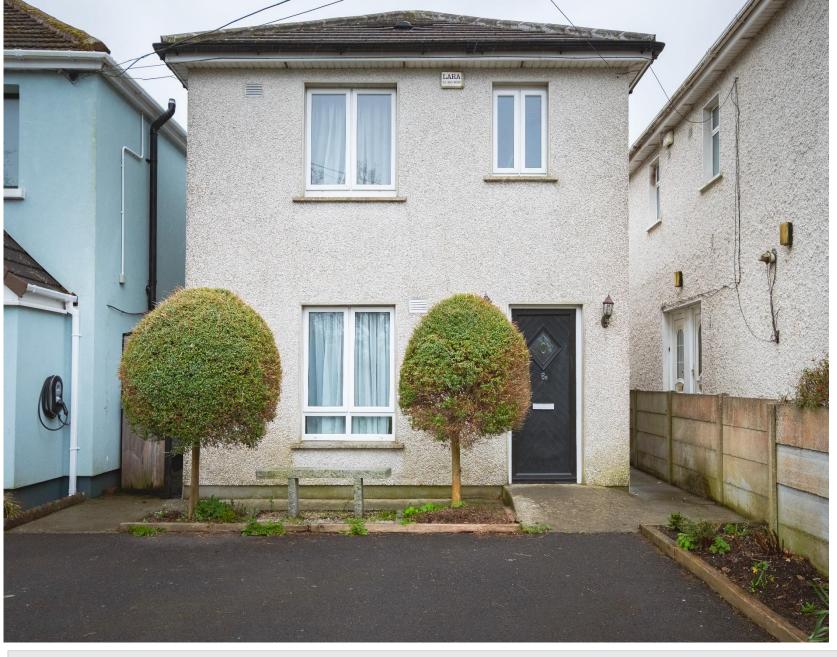

TWO BEDROOM RESIDENCE
6A ROCKYPOOL VILLAS
BLESSINGTON | CO. WICKLOW | W91 R640

#### FOR SALE BY PRIVATE TREATY

Situated just off main street Blessington in this most convenient location just a stroll from all amenities. Blessington Town is situated on the N81 c. 18 miles South of Dublin on the No. 65 bus route and boasts a host of shops, schools, churches and pubs.

### **DESCRIPTION**

Two storey, semi detached, two bedroom house. The property extends to c. 72 sq. mts / 775 sq. ft and comprises of entrance hall, kitchen / living room, guest w.c., two double bedrooms and family bathroom. There s a mix of wooden flooring and porcelain tiles downstairs while the upstairs rooms are carpeted. The kitchen is a high gloss cream kitchen with dark wood effect counters. The property has been completely repainted throughout in neutral tones and is a blank canvas for the new homeowner. Outside there is off- street parking for two vehicles and the garden is set back from the house to the rear of the property.