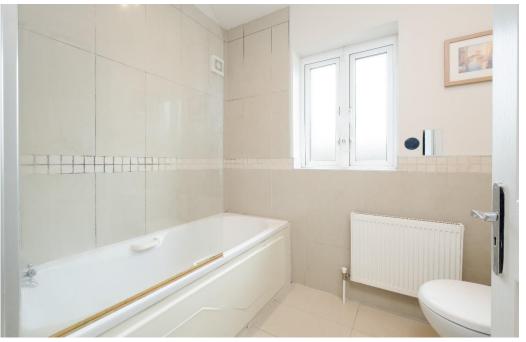

UPSTAIRS Landing & hotpress.

**BEDROOM 1** 3.23m x 2.53m

BEDROOM 2 3.25m x 2.98m With fitted wardrobes.

BATHROOM 1.70m x 2.21m With bath, W.C, W.H.B. Tiled flooring & part tiled walls.

# **GALLERY**