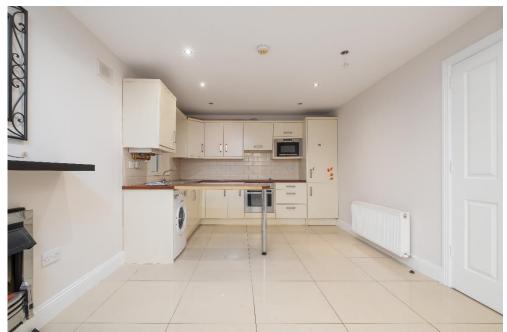

### **DESCRIPTION**

Two storey, semi detached, two bedroom house. The property extends to c. 72 sq. mts / 775 sq. ft and comprises of entrance hall, kitchen / living room, guest w.c., two double bedrooms and family bathroom. There s a mix of wooden flooring and porcelain tiles downstairs while the upstairs rooms are carpeted. The kitchen is a high gloss cream kitchen with dark wood effect counters. The property has been completely repainted throughout in neutral tones and is a blank canvas for the new homeowner. Outside there is off- street parking for two vehicles and the garden is set back from the house to the rear of the property.

### **ACCOMMODATION**

**ENTRANCE HALL** 4.01m x 1.81m With wooden flooring.

**KITCHEN / LIVING ROOM** 3.30m x 5.57m With fitted kitchen units & porcelain tiled floor.

W.C 1.80m x 1.47m With W.C, W.H.B & tiled flooring.