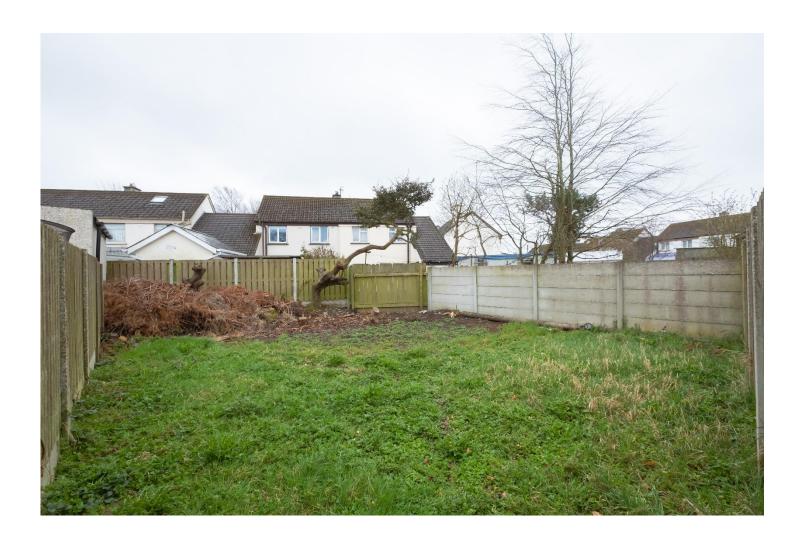

### **DESCRIPTION**

Two storey, semi detached, two bedroom house. The property extends to c. 72 sq. mts / 775 sq. ft and comprises of entrance hall, kitchen / living room, guest w.c., two double bedrooms and family bathroom. There s a mix of wooden flooring and porcelain tiles downstairs while the upstairs rooms are carpeted. The kitchen is a high gloss cream kitchen with dark wood effect counters. The property has been completely repainted throughout in neutral tones and is a blank canvas for the new homeowner. Outside there is off- street parking for two vehicles and the garden is set back from the house to the rear of the property.

## **OUTSIDE & SERVICES**

- Off street parking for two cars.
- Side entrance.
- Rear garden.
- Water / Sewage: Mains.
- Gas fired central heating.