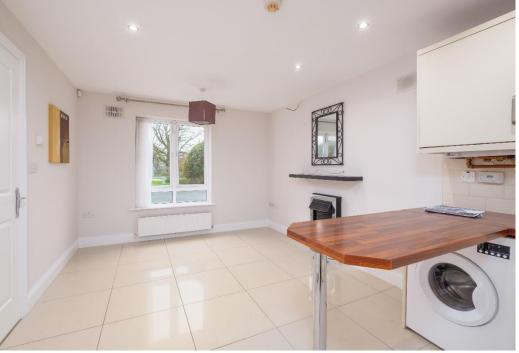

### **DESCRIPTION**

Two storey, semi detached, two bedroom house. The property extends to c. 72 sq. mts / 775 sq. ft and comprises of entrance hall, kitchen / living room, guest w.c., two double bedrooms and family bathroom. There s a mix of wooden flooring and porcelain tiles downstairs while the upstairs rooms are carpeted. The kitchen is a high gloss cream kitchen with dark wood effect counters. The property has been completely repainted throughout in neutral tones and is a blank canvas for the new homeowner. Outside there is off- street parking for two vehicles and the garden is set back from the house to the rear of the property.

### **ACCOMMODATION**

**ENTRANCE HALL** 4.01m x 1.81m With wooden flooring.

**KITCHEN / LIVING ROOM** 3.30m x 5.57m With fitted kitchen units & porcelain tiled floor.

W.C 1.80m x 1.47m With W.C, W.H.B & tiled flooring.