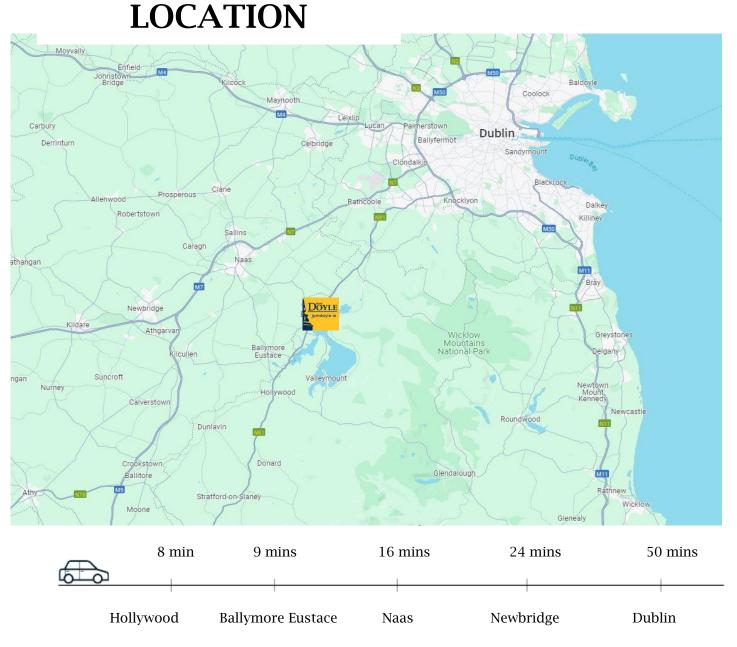

TWO BEDROOM RESIDENCE
6A ROCKYPOOL VILLAS
BLESSINGTON | CO. WICKLOW | W91 R640



#### FOR SALE BY PRIVATE TREATY

Situated just off main street Blessington in this most convenient location just a stroll from all amenities. Blessington Town is situated on the N81 c. 18 miles South of Dublin on the No. 65 bus route and boasts a host of shops, schools, churches and pubs.

Ballymore Eustace: c. 8.5 kms.

Naas: c. 12 kms.

Dublin: c. 46.5 kms.





### **DESCRIPTION**

Two storey, semi detached, two bedroom house. The property extends to c. 72 sq. mts / 775 sq. ft and comprises of entrance hall, kitchen / living room, guest w.c., two double bedrooms and family bathroom. There s a mix of wooden flooring and porcelain tiles downstairs while the upstairs rooms are carpeted. The kitchen is a high gloss cream kitchen with dark wood effect counters. The property has been completely repainted throughout in neutral tones and is a blank canvas for the new homeowner. Outside there is off- street parking for two vehicles and the garden is set back from the house to the rear of the property.







### **ACCOMMODATION**

**ENTRANCE HALL** 4.01m x 1.81m With wooden flooring.

**KITCHEN / LIVING ROOM** 3.30m x 5.57m With fitted kitchen units &