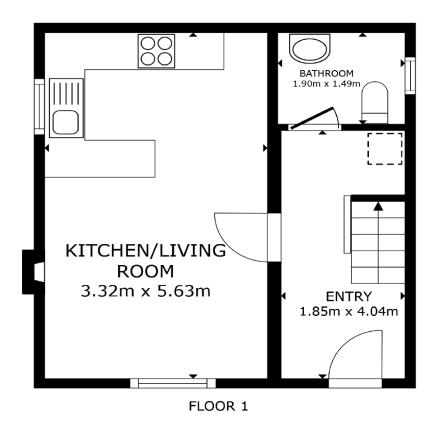

### **FLOORPLAN**

FLOOR 2

GROSS INTERNAL AREA
FLOOR 1 30.2 m² FLOOR 2 28.7 m²
TOTAL: 58.9 m²
SIZES AND DIMENSIONS ARE APPROXIMATE, ACTUAL MAY VARY.