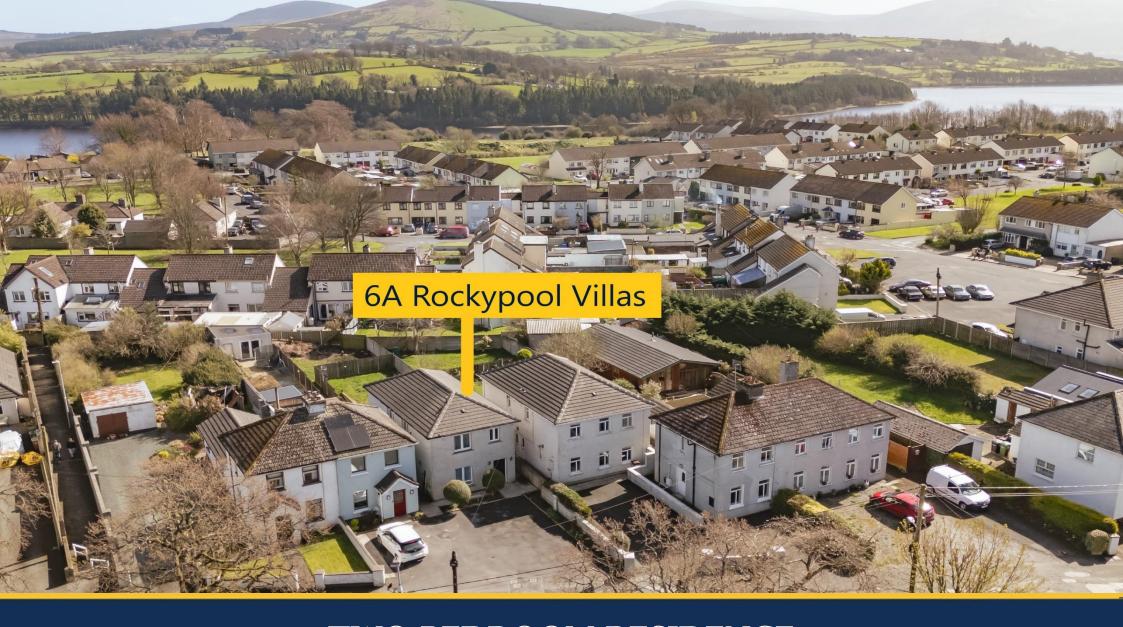

TWO BEDROOM RESIDENCE
6A ROCKYPOOL VILLAS
BLESSINGTON | CO. WICKLOW | W91 R640

#### FOR SALE BY PRIVATE TREATY

Situated just off main street Blessington in this most convenient location just a stroll from all amenities. Blessington Town is situated on the N81 c. 18 miles South of Dublin on the No. 65 bus route and boasts a host of shops, schools, churches and pubs.