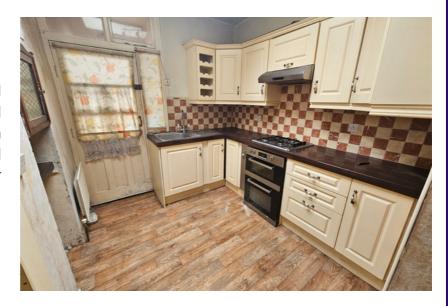

#### | KITCHEN

2.71m x 2.46m (8'8" x 8'0")

The kitchen has fitted units at eye and floor level with worktop counter and tile splashback, a gas hob, electric oven and grill, stainless steel sink vinyl flooring, one radiator and a door allowing access to the rear.