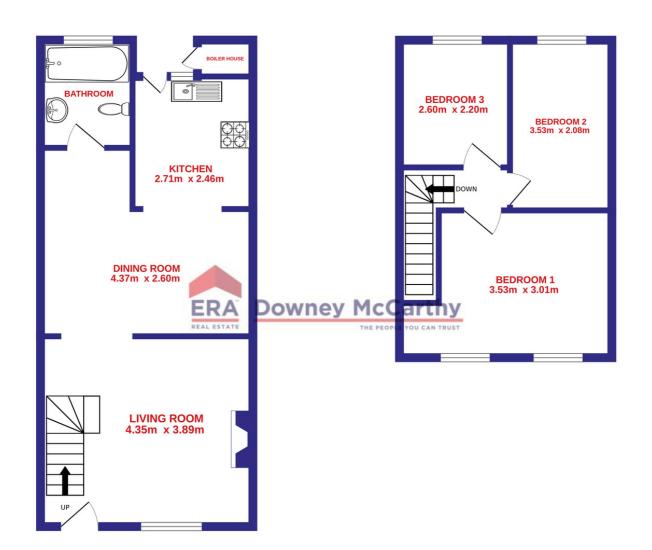

### | FLOOR PLAN

GROUND FLOOR 1ST FLOOR

#### TOTAL FLOOR AREA: 72.5 sq.m. approx.

Whilst every attempt has been made to ensure the accuracy of the floorplan contained here, measurements of doncs, windows, rooms and any other items are approximate and no responsibility is taken for any error, omission or mis-statement. This plan is for illustrative purposes only and should be used as such by any prospective purchaser. The services, systems and appliances shown have not be ne tested and no guarantee as to their operability or efficiency can be given.

#### | LIVING ROOM

3.89m x 4.35m (12'7" x 14'2")

A front door from the public footpath allows access to the main living room. The room has one centre light piece, two wall-mounted light pieces, a fitted display cabinet, one window to the front, a marble and timber surround fireplace, two wall-mounted radiators and laminate timber flooring. An open arch allow access to the dining room.

#### | DINING ROOM

2.6m x 4.37m (8'5" x 14'3")

This room features one centre light piece, wall-mounted radiator, laminate timber flooring and ample power points. Open plan to this room is the kitchen area and there is also access to the main bathroom.

#### | KITCHEN

2.71m x 2.46m (8'8" x 8'0")

The kitchen has fitted units at eye and floor level with worktop counter and tile splashback, a gas hob, electric oven and grill, stainless steel sink vinyl flooring, one radiator and a door allowing access to the rear.

#### | BATHROOM

2.2m x 1.61m (7'2" x 5'2")

The bathroom features a four piece suite including an electric shower fitted over the bath, one window to the rear, one centre light piece, wall tiling and vinyl flooring.

#### | BEDROOM 1

3.01m x 3.53m (9'8" x 11'5")

This double bedroom has two windows to the front of the property, carpet flooring, one centre light piece, a wall-mounted radiator and power points.

#### | BEDROOM 2

3.53m x 2.08m (11" x 6'8")

This bedroom has one window to the rear of the property, carpet flooring, one centre light piece, a wall-mounted radiator and power points.

#### | BEDROOM 3

2.6m x 2.2m (8'5" x 7'2")

This bedroom has one window to the rear of the property, carpet flooring, one centre light piece, a wall-mounted radiator and power points.