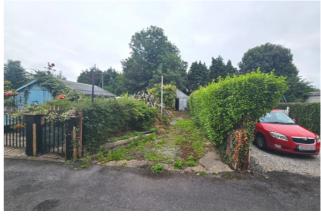

#### | FEATURES

- Approx. 72.48 Sq. M. / 780 Sq. Ft.
- BER F
- In need of modernisation
- Extension to the rear
- Large garden to the front of the property
- · On street parking
- Walking distance to Midleton town centre and all amenities including shops, supermarkets, schools, restaurants, cafes, bars, hospital
- 5 minutes' drive to Midleton train station
- Easy access to N25 road network