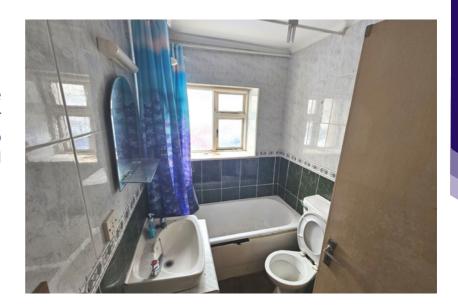

#### | BATHROOM

2.2m x 1.61m (7'2" x 5'2")

The bathroom features a four piece suite including an electric shower fitted over the bath, one window to the rear, one centre light piece, wall tiling and vinyl flooring.