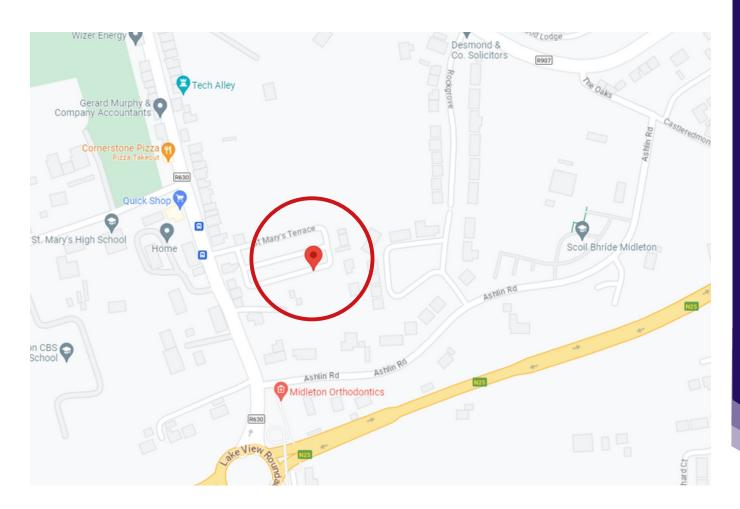

7'2")

This bedroom has one window to the rear of the property, carpet flooring, one centre light piece, a wall-mounted radiator and power points.



### | FLOOR PLAN

GROUND FLOOR 1ST FLOOR



#### TOTAL FLOOR AREA: 72.5 sq.m. approx.

Whilst every attempt has been made to ensure the accuracy of the floorplan contained here, measurements of doncs, windows, rooms and any other items are approximate and no responsibility is taken for any error, omission or mis-statement. This plan is for illustrative purposes only and should be used as such by any prospective purchaser. The services, systems and appliances shown have not be ne tested and no guarantee as to their operability or efficiency can be given.

Made with Meropic ©2023

#### | DIRECTIONS

Please see Eircode P25 ND29 for directions.



## | ALL ENQUIRIES TO:

Will Lyons 087 6494740 will@eracork.ie