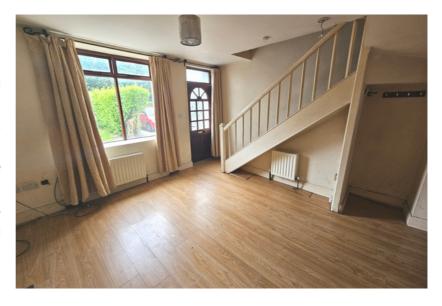

#### | LIVING ROOM

3.89m x 4.35m (12'7" x 14'2")

A front door from the public footpath allows access to the main living room. The room has one centre light piece, two wall-mounted light pieces, a fitted display cabinet, one window to the front, a marble and timber surround fireplace, two wall-mounted radiators and laminate timber flooring. An open arch allow access to the dining room.