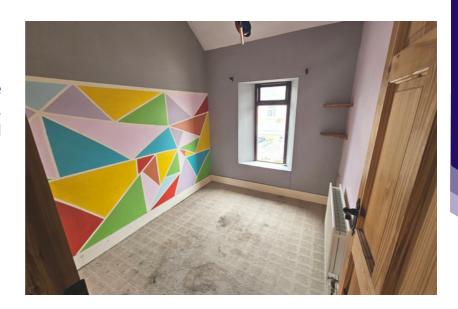

#### | BEDROOM 1

3.01m x 3.53m (9'8" x 11'5")

This double bedroom has two windows to the front of the property, carpet flooring, one centre light piece, a wall-mounted radiator and power points.

#### | BEDROOM 2

3.53m x 2.08m (11" x 6'8")

This bedroom has one window to the rear of the property, carpet flooring, one centre light piece, a wall-mounted radiator and power points.

#### | BEDROOM 3

2.6m x 2.2m (8'5" x 7'2")

This bedroom has one window to the rear of the property, carpet flooring, one centre light piece, a wall-mounted radiator and power points.