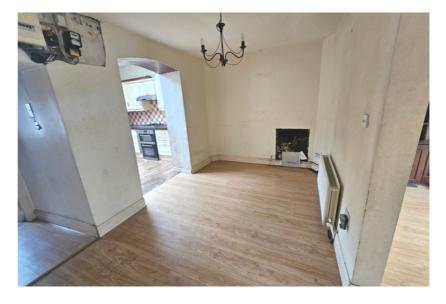

#### | DINING ROOM

2.6m x 4.37m (8'5" x 14'3")

This room features one centre light piece, wall-mounted radiator, laminate timber flooring and ample power points. Open plan to this room is the kitchen area and there is also access to the main bathroom.

#### | KITCHEN

2.71m x 2.46m (8'8" x 8'0")

The kitchen has fitted units at eye and floor level with worktop counter and tile splashback, a gas hob, electric oven and grill, stainless steel sink vinyl flooring, one radiator and a door allowing access to the rear.