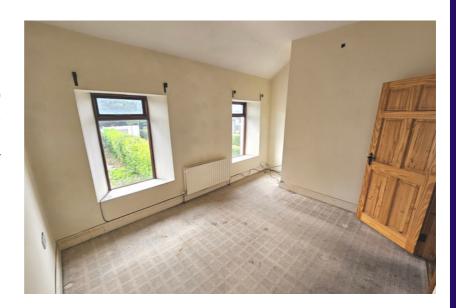

#### | BEDROOM 1

3.01m x 3.53m (9'8" x 11'5")

This double bedroom has two windows to the front of the property, carpet flooring, one centre light piece, a wall-mounted radiator and power points.

#### | BEDROOM 2

3.53m x 2.08m (11" x 6'8")

This bedroom has one window to the rear of the property, carpet flooring, one centre light piece, a wall-mounted radiator and power points.

#### | BEDROOM 3

2.6m x 2.2m (8'5" x 7'2")

This bedroom has one window to the rear of the property, carpet flooring, one centre light piece, a wall-mounted radiator and power points.