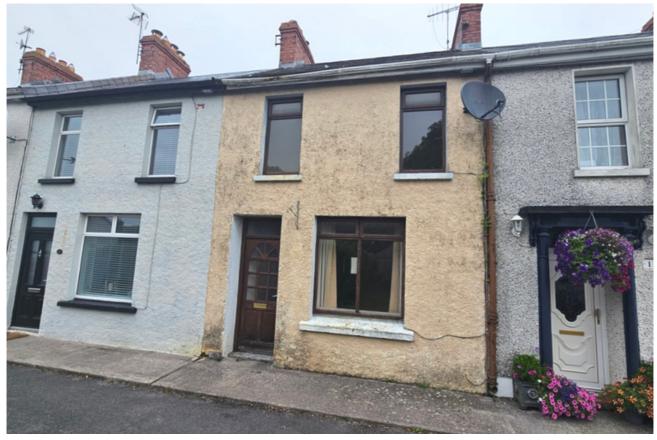

# 20 St. Mary's Terrace, Midleton, Cork

For sale by online auction at 11.00am on Thursday 1st February 2024 – see www.eracork.ie

ERA Downey McCarthy offer to the market this two storey, three bedroom mid terrace house situated on St. Mary's Terrace in Midleton, Co. Cork. Whilst in need of modernisation the property benefits from its convenient location close to the town centre and all amenities along with a large garden area to the front.

#### | FEATURES

- Approx. 72.48 Sq. M. / 780 Sq. Ft.
- BER F
- In need of modernisation
- Extension to the rear
- Large garden to the front of the property
- · On street parking
- Walking distance to Midleton town centre and all amenities including shops, supermarkets, schools, restaurants, cafes, bars, hospital
- 5 minutes' drive to Midleton train station
- Easy access to N25 road network