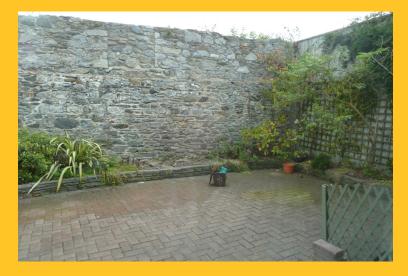

#### **Some Features**

- Rear patio garden enclosed by stone wall with feature planting
- Walking distance of all local amenities including shopping, restaurants, the beach and train station

| Negotiator: | Mary Halligan MIPAV, REV                    |
|-------------|---------------------------------------------|
| Viewing:    | strictly by appointment                     |
| Price:      | €370,000                                    |
| Size:       | 150 m <sup>2</sup>                          |
| BER:        | BER:                                        |
|             | BER No. XXX                                 |
|             | Energy Performance Indicator: XXX kWh/m²/yr |