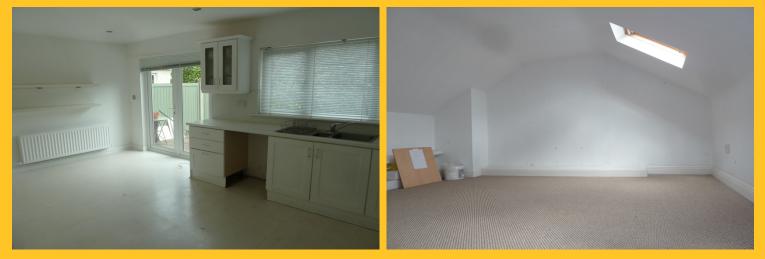

### Accommodation

| Sitting Room<br>Kitchen / Dining Room | 4.4m x 3.7m<br>6.0m x 3.4m |
|---------------------------------------|----------------------------|
| Main Bedroom<br>En Suite              | 3.5m x 3.2m                |
| Bedroom 2                             | 4.4m x 2.6m                |
| Bedroom 3                             | 3.4m x 2.6m                |
| Bathroom                              | 1.9m x 1.9m                |
| Converted attic                       | 4.0m x 6.6m                |
|                                       |                            |

wooden floor, feature open fire, recessed ceiling lights wooden floor, double doors to paved rear patio garden, recessed ceiling lights with En suite, wooden floors and tv point electric shower & fully tilled floor and walls wooden floors and tv point fitted wardrobes,wooden floors and tv point fully tiled floor and walls, bath, wc, whb accessed via dropdown staircase, carpeted, 2 velux roof windows