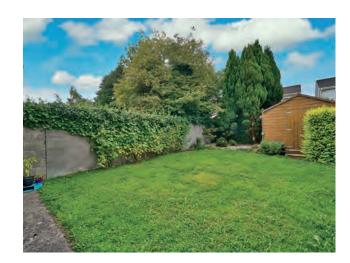

#### Garden

South facing walled garden, lawn, mature planting, Barna shed, oil tank