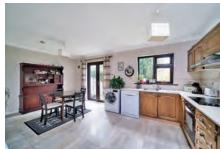

# Accommodation

| Entrance Hall  | 4.53m x 1.84m | Carpet flooring, utility storage cupboard, coving.                                                                                                           |
|----------------|---------------|--------------------------------------------------------------------------------------------------------------------------------------------------------------|
| Living Room    | 4.65m x 3.66m | Carpet, open marble fireplace, coving, double doors to kitchen/dining area, integrated storage space.                                                        |
| Kitchen/Dining | 5.55m x 3.32m | Fully fitted kitchen, splash back, tiled floor, electric hob, oven, extractor fan, plumbed for washing machine, coving, French doors leading to back garden. |