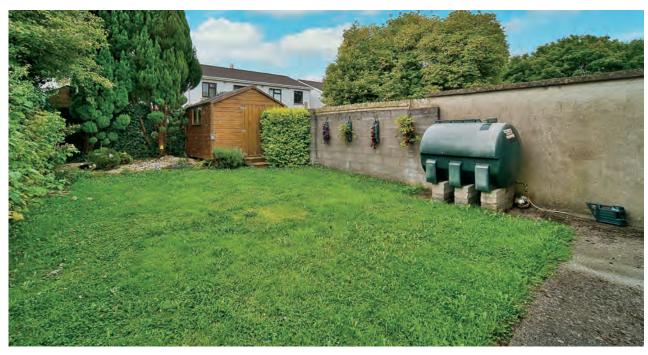

#### Garden

South facing walled garden, lawn, mature planting, Barna shed, oil tank