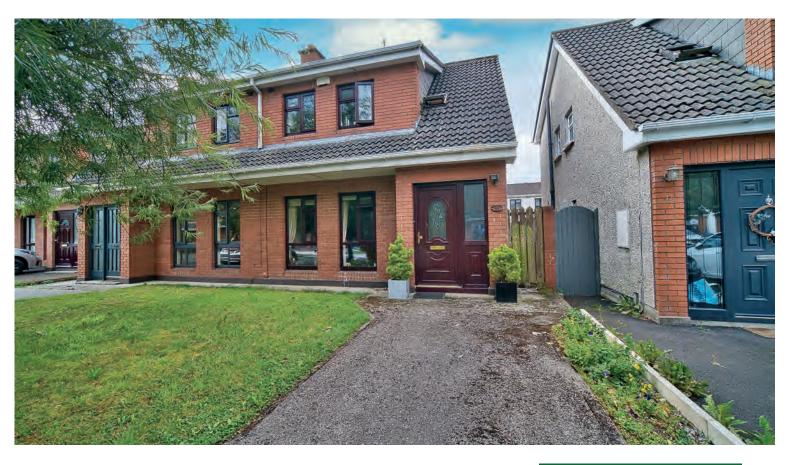

## 16 Beaufield Crescent, Maynooth, Co. Kildare

- Three bedroom semi-detached extending 87sq.m. (936 sq.ft.)
- Accommodation comprises of main hallway, living room, kitchen, three bedrooms, en-suite and main bathroom
- Generous south facing garden situated in a quiet cul-de-sac suitable for young families
- Ideally located just a short walk from Maynooth town centre, within walking distance to Maynooth University, Manor Mills Shopping Centre, restaurants, bars and an array of sporting activities
- Excellent public transport available with regular train and bus services to Dublin city centre
- Easy access to the M4 motorway

#### Garden

South facing walled garden, lawn, mature planting, Barna shed, oil tank

#### **Entrance Driveway**

Paved driveway.