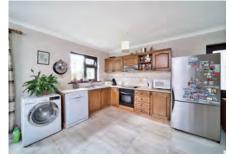

# Accommodation

| Entrance Hall  | 4.53m x 1.84m | Carpet flooring, utility storage cupboard, coving.                                                                                                           |
|----------------|---------------|--------------------------------------------------------------------------------------------------------------------------------------------------------------|
| Living Room    | 4.65m x 3.66m | Carpet, open marble fireplace, coving, double doors to kitchen/dining area, integrated storage space.                                                        |
| Kitchen/Dining | 5.55m x 3.32m | Fully fitted kitchen, splash back, tiled floor, electric hob, oven, extractor fan, plumbed for washing machine, coving, French doors leading to back garden. |