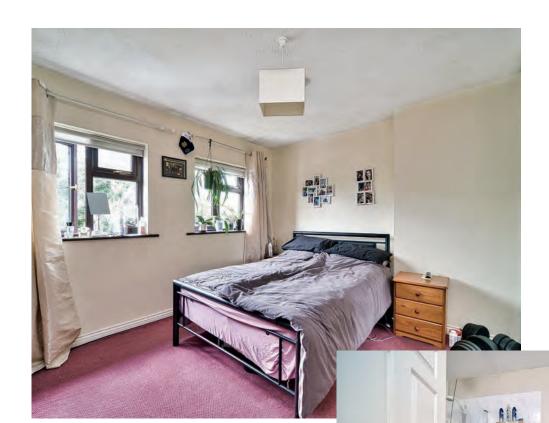

# Accommodation

| Landing   | 2.73m x 4.9m  | Stairs & landing fully carpeted.                                               |
|-----------|---------------|--------------------------------------------------------------------------------|
| Bedroom 1 | 2.95m x 2.89m | Hardwood floors, additional sockets.                                           |
| Bedroom 2 | 4.00m x 2.57m | Carpet, sliding wardrobes.                                                     |
| Ensuite   | 0.86m x 2.40m | Tiled floor & wet areas, triton shower, w.c., wash hand basin and vanity unit. |
| Bathroom  | 2.00m x 1.69m | Tiled floor, bath, w.c, wash hand basin.                                       |