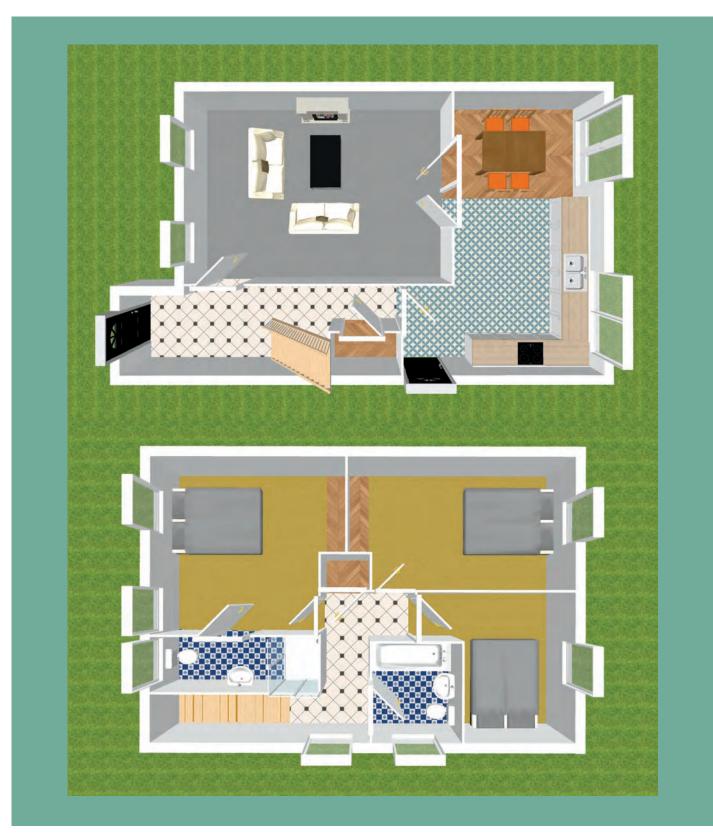

# Accommodation

| Entrance Hall  | 4.53m x 1.84m | Carpet flooring, utility storage cupboard, coving.                                                                                                           |
|----------------|---------------|--------------------------------------------------------------------------------------------------------------------------------------------------------------|
| Living Room    | 4.65m x 3.66m | Carpet, open marble fireplace, coving, double doors to kitchen/dining area, integrated storage space.                                                        |
| Kitchen/Dining | 5.55m x 3.32m | Fully fitted kitchen, splash back, tiled floor, electric hob, oven, extractor fan, plumbed for washing machine, coving, French doors leading to back garden. |

# Accommodation

| Landing   | 2.73m x 4.9m  | Stairs & landing fully carpeted.                                               |
|-----------|---------------|--------------------------------------------------------------------------------|
| Bedroom 1 | 2.95m x 2.89m | Hardwood floors, additional sockets.                                           |
| Bedroom 2 | 4.00m x 2.57m | Carpet, sliding wardrobes.                                                     |
| Ensuite   | 0.86m x 2.40m | Tiled floor & wet areas, triton shower, w.c., wash hand basin and vanity unit. |
| Bathroom  | 2.00m x 1.69m | Tiled floor, bath, w.c, wash hand basin.                                       |

# Floor Plans