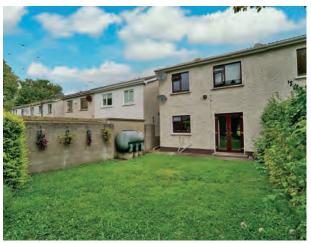

#### Garden

South facing walled garden, lawn, mature planting, Barna shed, oil tank