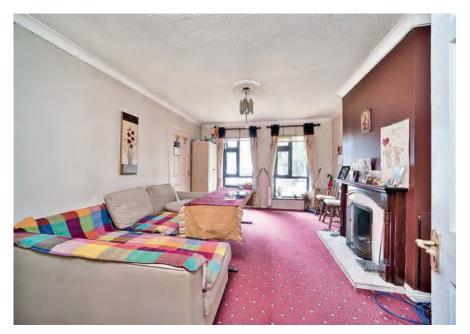

# Accommodation

| Entrance Hall  | 4.53m x 1.84m | Carpet flooring, utility storage cupboard, coving.                                                                                                           |
|----------------|---------------|--------------------------------------------------------------------------------------------------------------------------------------------------------------|
| Living Room    | 4.65m x 3.66m | Carpet, open marble fireplace, coving, double doors to kitchen/dining area, integrated storage space.                                                        |
| Kitchen/Dining | 5.55m x 3.32m | Fully fitted kitchen, splash back, tiled floor, electric hob, oven, extractor fan, plumbed for washing machine, coving, French doors leading to back garden. |