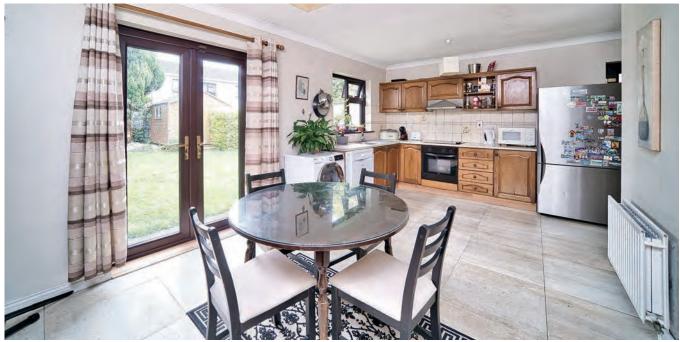

# Accommodation

| Entrance Hall  | 4.53m x 1.84m | Carpet flooring, utility storage cupboard, coving.                                                                                                           |
|----------------|---------------|--------------------------------------------------------------------------------------------------------------------------------------------------------------|
| Living Room    | 4.65m x 3.66m | Carpet, open marble fireplace, coving, double doors to kitchen/dining area, integrated storage space.                                                        |
| Kitchen/Dining | 5.55m x 3.32m | Fully fitted kitchen, splash back, tiled floor, electric hob, oven, extractor fan, plumbed for washing machine, coving, French doors leading to back garden. |