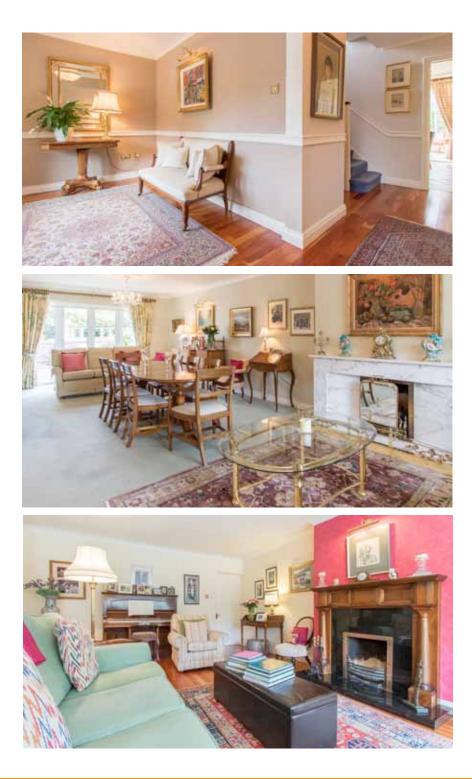

#### Description

Commanding a very prominent position on an extremely large site in this exclusive enclave, no. 18 is a substantial detached family home measuring approximately 227 sq/m (plus 20 sq/m converted attic). The property is presented in excellent order throughout and now offers exceptional accommodation, ideal for family living and entertaining alike. On entering this fine home one will not be disappointed. The extremely bright and spacious accommodation briefly comprises entrance porch, reception hall, living room/dining room, kitchen/breakfast room, utility room, sun room, lounge, guest WC, four large bedrooms (master ensuite), family bathroom and converted attic. A sweeping duel entrance driveway to the front is complimented by extremely large side gardens (ideal for further extension subject to planning permission) and a glorious and very sunny north west facing rear garden enjoying great privacy, afternoon and evening sunlight and measuring 27m wide x 17m long.

#### **Ground Floor**

- Reception Hall: 4.69m x 4.77m: L shaped with solid timber floors.
- Living Room/Dining Room: 9.21m x 4.21m: Feature fireplace with marble surround. Patio doors to rear garden.
- Kitchen/Breakfast Room: 7.36m x 3.45m: Fabulous fitted kitchen with extensive range of wall and floor units. Tiled floor. Sliding door to...
- Sun Room: 4.3m x 3.8m: With doors to rear garden.
- Utility Room: 2.5m x 1.92m: Plumbed for washing machine and vented for dryer.
- Family Room: 6.66m x 4.5m: Feature open fireplace with timber mantle. Solid timber floors.
- Guest WC: With wc & whb