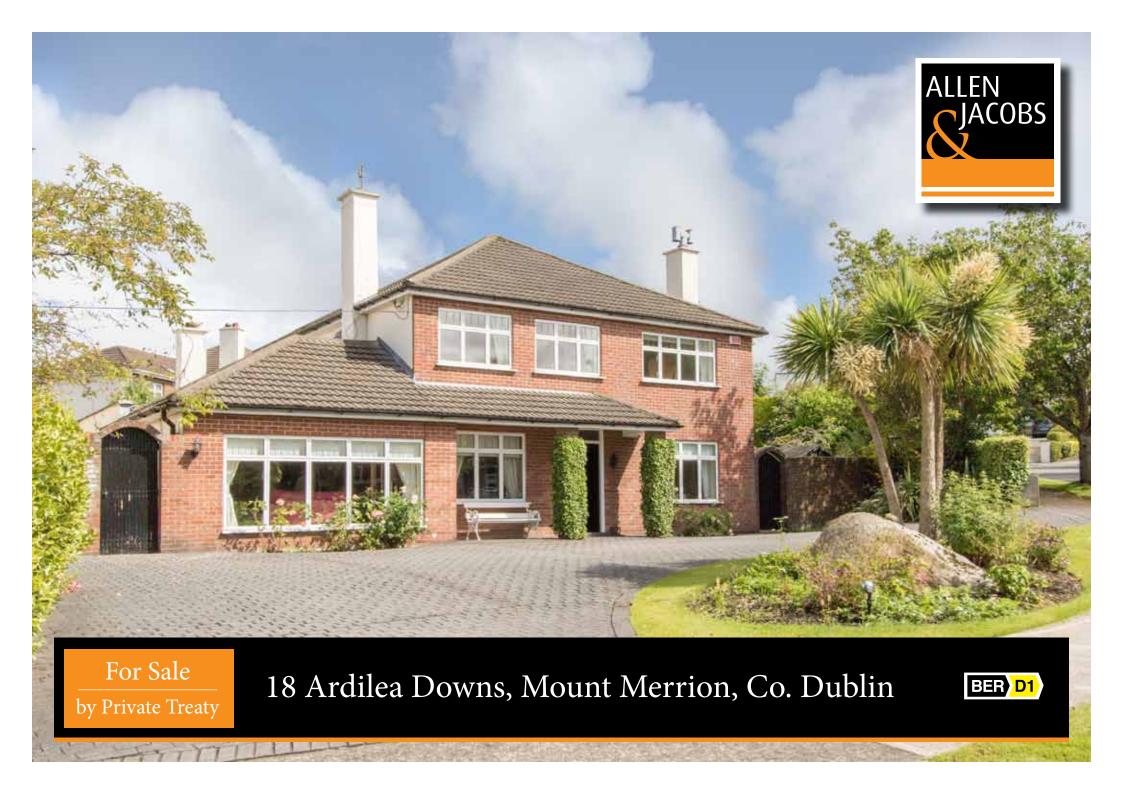

# 18 Ardilea Downs, Mount Merrion, Co. Dublin

#### Description

Commanding a very prominent position on an extremely large site in this exclusive enclave, no. 18 is a substantial detached family home measuring approximately 227 sq/m (plus 20 sq/m converted attic). The property is presented in excellent order throughout and now offers exceptional accommodation, ideal for family living and entertaining alike. On entering this fine home one will not be disappointed. The extremely bright and spacious accommodation briefly comprises entrance porch, reception hall, living room/dining room, kitchen/breakfast room, utility room, sun room, lounge, guest WC, four large bedrooms (master ensuite), family bathroom and converted attic. A sweeping duel entrance driveway to the front is complimented by extremely large side gardens (ideal for further extension subject to planning permission) and a glorious and very sunny north west facing rear garden enjoying great privacy, afternoon and evening sunlight and measuring 27m wide x 17m long.