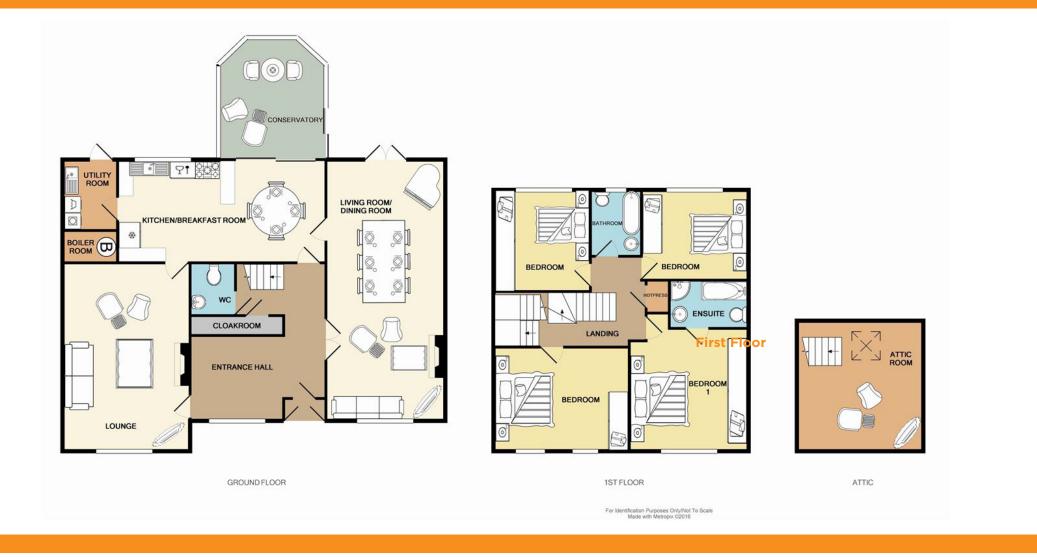

## Accommodation

#### **Ground Floor**

- Reception Hall: 4.69m x 4.77m: L shaped with solid timber floors.
- Living Room/Dining Room: 9.21m x 4.21m: Feature fireplace with marble surround. Patio doors to rear garden.
- Kitchen/Breakfast Room: 7.36m x 3.45m: Fabulous fitted kitchen with extensive range of wall and floor units. Tiled floor. Sliding door to...
- Sun Room: 4.3m x 3.8m: With doors to rear garden.
- Utility Room: 2.5m x 1.92m: Plumbed for washing machine and vented for dryer.
- Family Room: 6.66m x 4.5m: Feature open fireplace with timber mantle. Solid timber floors.
- Guest WC: With wc & whb

#### **First Floor**

- Landing: 5.47m x 3.03m: Hotpress with duel immersion. Stairs to converted attic.
- Bedroom 1: 4.69m x 4.15m: Built in wardrobes.
- Emsuite: With wc, whb, bath and separate shower.
- Bedroom 2: 4.78m x 3.62m: Built in wardrobes.
- Bedroom 3: 3.51m x 3.42m: Built in wardrobes.
- Bedroom 4: 3.55m x 3.2m:
- Bathroom: 2.35m x 1.8m: Fabulous family bathroom with bath, wc, whb.
- Converted Attic: 4.6m x 4.45m: With Velux window.