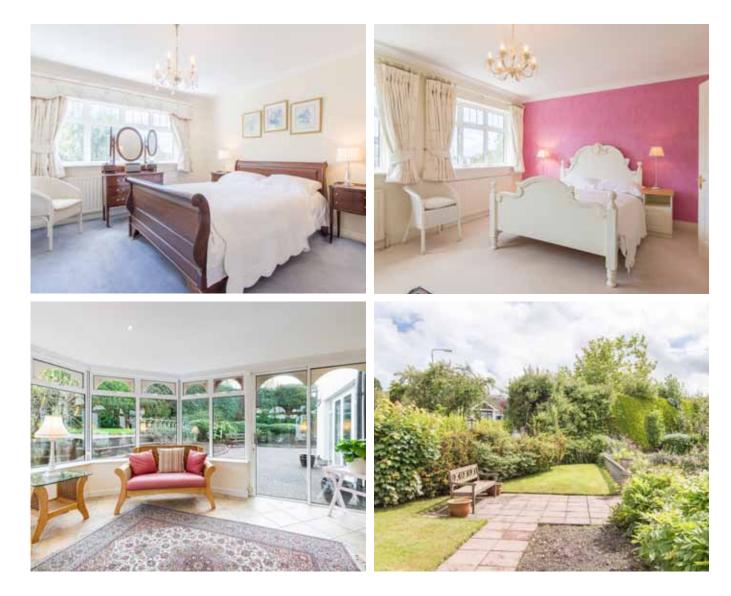

#### Description

Commanding a very prominent position on an extremely large site in this exclusive enclave, no. 18 is a substantial detached family home measuring approximately 227 sq/m (plus 20 sq/m converted attic). The property is presented in excellent order throughout and now offers exceptional accommodation, ideal for family living and entertaining alike. On entering this fine home one will not be disappointed. The extremely bright and spacious accommodation briefly comprises entrance porch, reception hall, living room/dining room, kitchen/breakfast room, utility room, sun room, lounge, guest WC, four large bedrooms (master ensuite), family bathroom and converted attic. A sweeping duel entrance driveway to the front is complimented by extremely large side gardens (ideal for further extension subject to planning permission) and a glorious and very sunny north west facing rear garden enjoying great privacy, afternoon and evening sunlight and measuring 27m wide x 17m long.

#### **First Floor**

- Landing: 5.47m x 3.03m: Hotpress with duel immersion. Stairs to converted attic.
- Bedroom 1: 4.69m x 4.15m: Built in wardrobes.
- Emsuite: With wc, whb, bath and separate shower.
- Bedroom 2: 4.78m x 3.62m: Built in wardrobes.
- Bedroom 3: 3.51m x 3.42m: Built in wardrobes.
- Bedroom 4: 3.55m x 3.2m:
- Bathroom: 2.35m x 1.8m: Fabulous family bathroom with bath, wc, whb.
- Converted Attic: 4.6m x 4.45m: With Velux window.

## Outside

A sweeping dual entrance driveway with ample off street parking surrounded by beautiful and mature landscaped gardens to the front is complimented by a very large landscaped and dual aspect rear garden offering all day sunshine.