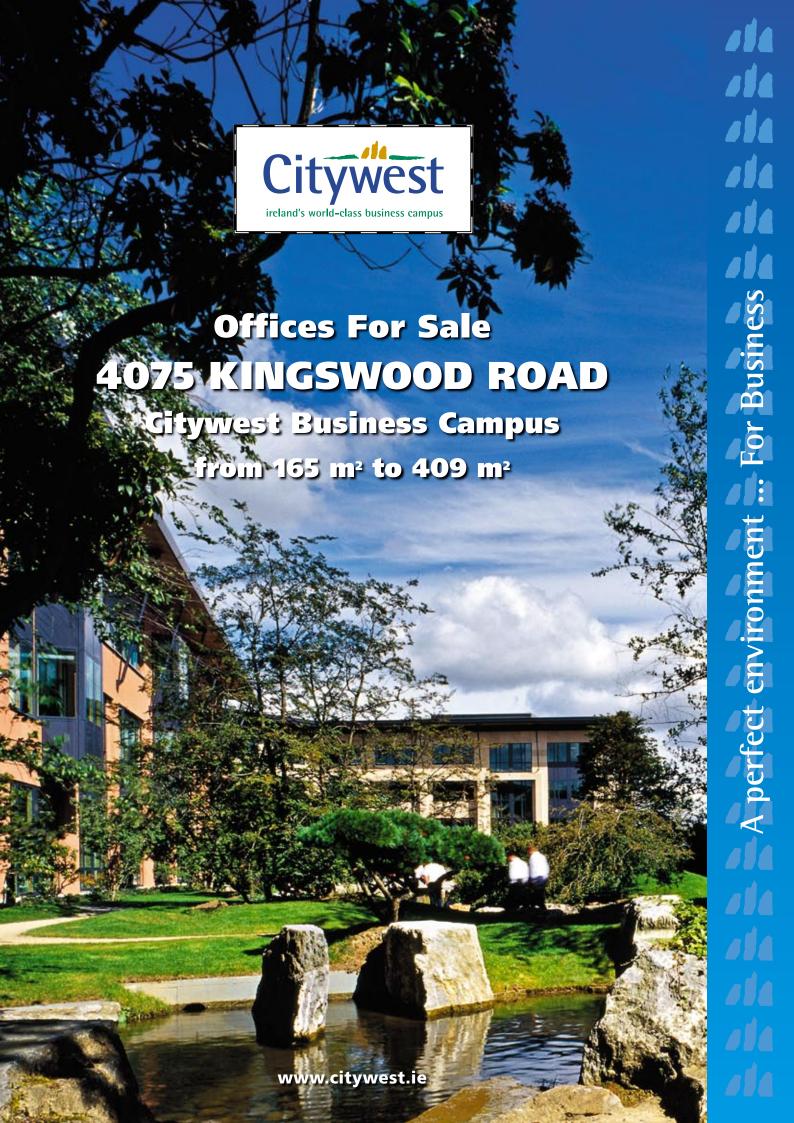

## Citywest Offices

Citywest is a World Class business campus of 142 hectares (350 acres) located on the Naas Road Dual carriageway just to the west of Dublin. Citywest is specifically designed to meet the demanding requirements of leading companies in the distribution, manufacturing and service industries. With over 130 companies located in Citywest, Davy Hickey Properties, the developers, have designed the environment to facilitate their differing requirements by laying out the business campus in a number of distinct zones organised to locate like minded enterprises together.

#### **Own Door Offices**

Citywest now have 12 own door offices under construction bringing another dimension to the business campus.

Available in 2008 these offices will range in size from 165 m² to 409 m². Built to the highest modern standards, these third generation offices will incorporate generous car parking and first class landscaping. They have been designed specifically to suit the needs of domestic or international companies seeking to locate in a quality environment near Dublin with excellent transport links.