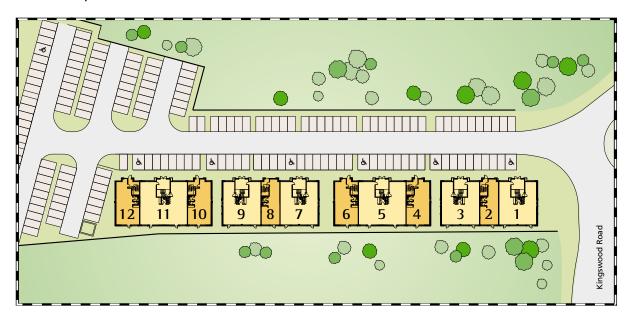

#### **Own Door Offices**

Citywest now have 12 own door offices under construction bringing another dimension to the business campus.

Available in 2008 these offices will range in size from 165 m² to 409 m². Built to the highest modern standards, these third generation offices will incorporate generous car parking and first class landscaping. They have been designed specifically to suit the needs of domestic or international companies seeking to locate in a quality environment near Dublin with excellent transport links.

#### Floor Areas

| Number | Size M <sup>2</sup><br>(gross internal) | Car Parking |
|--------|-----------------------------------------|-------------|
| 1      | 326                                     | 14          |
| 2      | 165                                     | 7           |
| 3      | 327                                     | 14          |
| 4      | 207                                     | 9           |
| 5      | 409                                     | 17          |
| 6      | 205                                     | 9           |
| 7      | 326                                     | 14          |
| 8      | 165                                     | 7           |
| 9      | 327                                     | 14          |
| 10     | 207                                     | 9           |
| 11     | 409                                     | 17          |
| 12     | 205                                     | 9           |