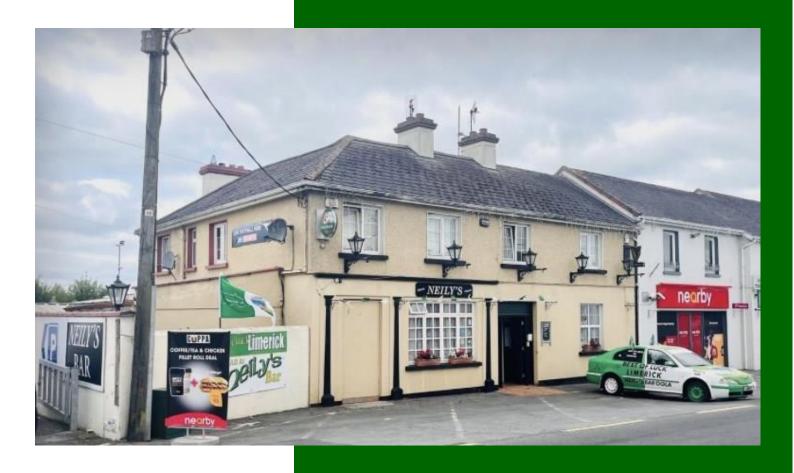

Neilys Bar & Lounge, Main Street, Oola, Co. Limerick.

## **Monthly rent €500**

Residential licensed Premises to Let

For immediate letting an established and well known residential licensed premises located in the hub of this thriving village with excellent local and passing trade fronting the main road linking Limerick to Tipperary/Waterford (N24).

This premises comprises of a substantial bar and lounge area with ladies and gents toilet facilities. Smoking area and games room together with a spacious car park to the rear.

Adjoins a commercial centre which does enhance trade. Living accommodation overhead.

## **Features:**

- Very spacious bar and lounge areas
- Located on the N24 main
  Limerick/Tipperary Road
- Substantial car park to the rear
- Turnkey condition
- Living accommodation overhead
- Good local and passing trade
- Good business opportunity