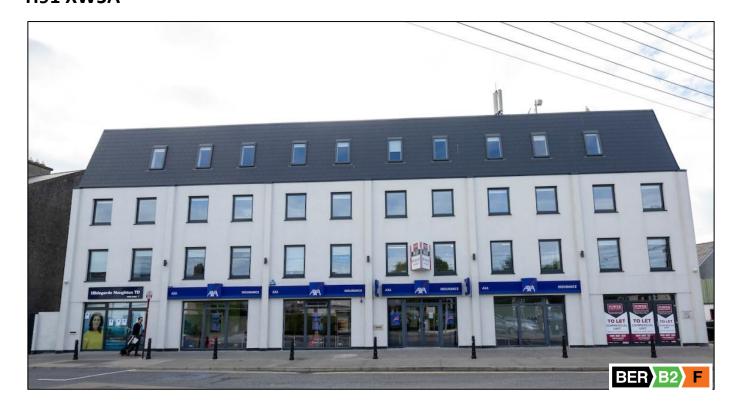

# TO LET | Ground Floor Premises at Woodquay Court, Galway

Limerick | Galway | Athlone

**Prominent Self Contained Commercial Space Woodquay Court** Woodquay **Galway H91 XW5A** 

### **DESCRIPTION**

The subject property provides for an overall accommodation of approximately 359.62 sq. m. (3,871 sq. ft.) and available on a new lease term. This modern ground floor self-contained space will be welcomed to the market given it size and profile. Presently the property is laid out with a mix of open plan office and cellular meeting rooms which includes a large reception area, kitchen, male and female toilet facilities, shower facility. The specification includes suspended ceiling with a full modern air conditioning system in place. Externally the property benefits from secure gated parking and a bicycle shed with access directly from the ground floor demise or via the side road next to the building. This premises has multiple points of entry to the front which should be beneficial for it new occupier, with a modern design and layout with shower facilities it is sure to appeal to an array of business looking to take advantage of the properties close proximity to a host of amenities as well as transport links.

#### **BER RATING**

BER No. 800662983 to 800662975