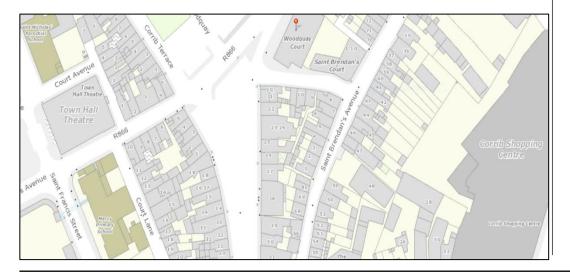

#### **LOCATION**

Woodquay Court is located in Galway City Centre just c. 300 metres walking distance from Eyre Square, Galway Train and Bus Terminals and next to many fine Cafes, Restaurants and Pubs. The location has a host of amenities on the doorstep including Galway's premier pedestrianised shopping thoroughfare Shop Street and the Eyre Square shopping Centre. Woodquay Court is in a highly accessible location on the R866 linking directly to the main arterial routes to and from Galway City including the M6 Motorway, M17, N17 and M18. The building is surrounded by on street parking facilities with a multistory car park offering over flow parking options. Woodquay is located in close proximity to The Town Hall Theatre, The Courthouse, University of Galway and The Headford Road Retail Park.

## MAP

Limerick | Galway | Athlone