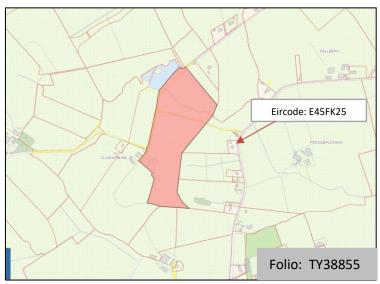

#### **DESCRIPTION**

10.9 Ha (26.93 acres) of grass lands to let on a 7 year lease from 1-1-24.

Lands comprised in Folio TY38855.

These lands have the benefit of mains water connection.

Maps and further details available on request.

#### **VIEWING**

Viewing can be arranged by appointment or feel free to walk the lands yourself. The lands are behind

Eircode E45 FK25.

Negotiator: Eoin Dillon

42 Kenyon St. Nenagh, Co. Tipperary

T: 067-33468 or 087-2052716