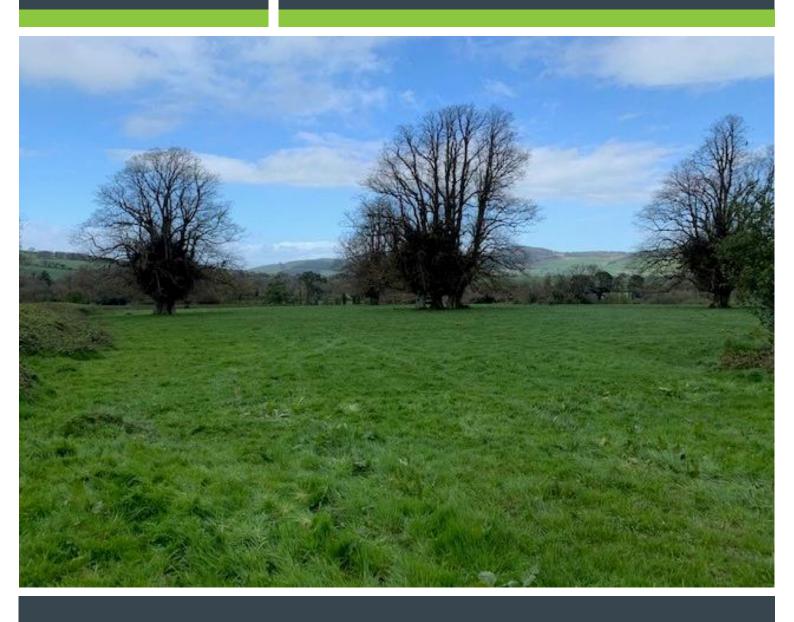

#### **DESCRIPTION**

10.9 Ha (26.93 acres) of grass lands to let on a 7 year lease from 1-1-24.

Lands comprised in Folio TY38855.

These lands have the benefit of mains water connection.

Maps and further details available on request.

#### **VIEWING**

Viewing can be arranged by appointment or feel free to walk the lands yourself. The lands are behind

Eircode E45 FK25.

Negotiator: Eoin Dillon

42 Kenyon St. Nenagh, Co. Tipperary

T: 067-33468 or 087-2052716