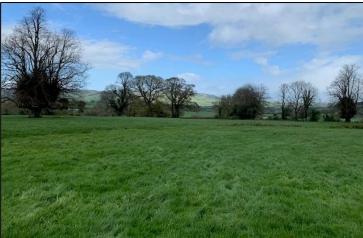

#### **DESCRIPTION**

10.9 Ha (26.93 acres) of grass lands to let on a 7 year lease from 1-1-24.

Lands comprised in Folio TY38855.

These lands have the benefit of mains water connection.

Maps and further details available on request.

#### **VIEWING**

Viewing can be arranged by appointment or feel free to walk the lands yourself. The lands are behind

Eircode E45 FK25.

Negotiator: Eoin Dillon

42 Kenyon St. Nenagh, Co. Tipperary

T: 067-33468 or 087-2052716