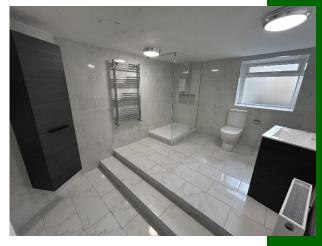

#### **Shower room**

Fully tiled. Electric shower fitted 2.03m (6'8") x 1.09m (3'7")

#### **Toilet and whb**

1m (3'3") x 2m (6'7")

**Bedroom 3** Open fireplace. Carpet flooring 3.07m (10'1") x 3.06m (10'0")

**Ground floor Bathroom** Fully tiled. Electric shower 3.04m (10'0") x 2.06m (6'9")