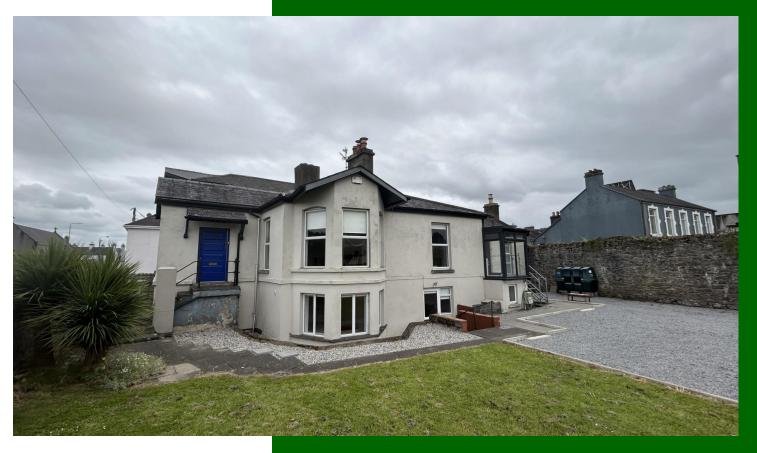

# Mentana, Laurel Hill Avenue, South Circular Road, Limerick

# Guide Price €395,000

GVM present to the market "Mentana" this fivebedroom semi-detached property on Laurel Hill Avenue in Limerick. This property offers a spacious living area with multiple bedrooms, perfect for families or those needing extra space in one of the city's most desirable residential areas. Located adjacent to schools like Laurel Hill, Crescent College, and Limerick Educate Together, to Mary Immaculate College, this location caters to families and academics alike. The area also offers easy access to the city centre, the Crescent Shopping Centre, University Hospital Limerick, a selection of superb restaurants, scenic riverside walks, and well-connected public transport links. There are also adjoining properties for sale and accordingly a potential overall development site could be assembled. Proven rental location.