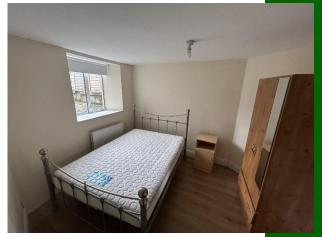

#### **Bedroom 1**

Feature open fireplace. Carpet flooring. 3.08m (10'1") x 2.07m (6'9")

#### **Bedroom 2**

Feature open fireplace. Carpet flooring. 4m (13'1") x 3m (9'10")