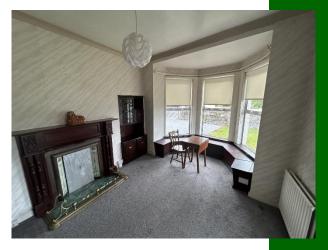

### **Sitting room**

Feature open fireplace. Carpet flooring. 5.02m (16'6") x 3.05m (10'0")