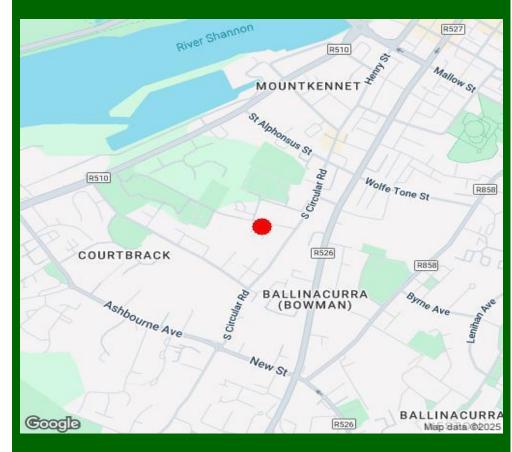

# Mentana, Laurel Hill Avenue, South Circular Road, Limerick

# **Property Directions:**

Enter eircode V94 FH4X to your mobile device to direct you straight to this property