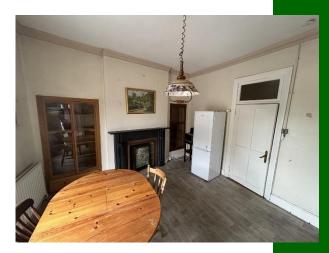

#### Kitchen

Fully fitted kitchen. Open fireplace 3.06m (10'0") x 3.07m (10'1")