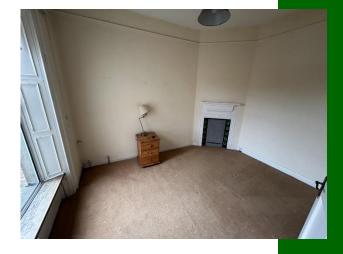

### **Sitting room**

Feature open fireplace. Carpet flooring. 5.02m (16'6") x 3.05m (10'0")