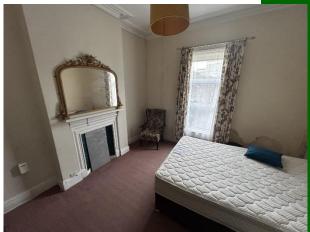

#### **Bedroom 1**

Feature open fireplace. Carpet flooring. 3.08m (10'1") x 2.07m (6'9")

#### **Bedroom 2**

Feature open fireplace. Carpet flooring. 4m (13'1") x 3m (9'10")