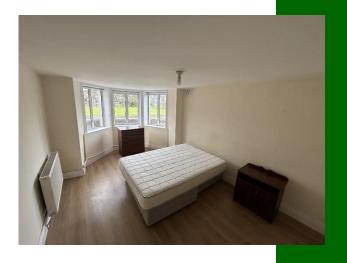

**Bedroom 4** Laminated flooring. Double room. Built in wardrobes. 5m (16'5") x 3m (9'10")

**Bedroom 5** Double room. Laminated flooring 2.07m (6'9") x 3.01m (9'11")

**Pantry** Laminated flooring 2.05m (6'9") x 2.09m (6'10")