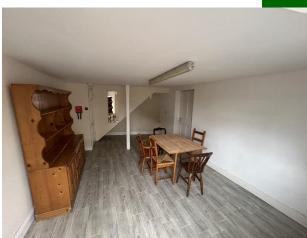

**Bedroom 4** Laminated flooring. Double room. Built in wardrobes. 5m (16'5") x 3m (9'10")

**Bedroom 5** Double room. Laminated flooring 2.07m (6'9") x 3.01m (9'11")

**Pantry** Laminated flooring 2.05m (6'9") x 2.09m (6'10")