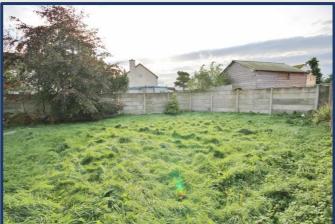

#### **DESCRIPTION:**

Two Storey Residence c. 149 sq. mts with gas fired central heating, pvc double glazed windows throughout and private rear garden. The property is currently divided into two individual units with own door access. Each unit comprises: entrance hall, living room, kitchen, upstairs two bedrooms and bathroom. The property is currently let with an annual income of €21,900.