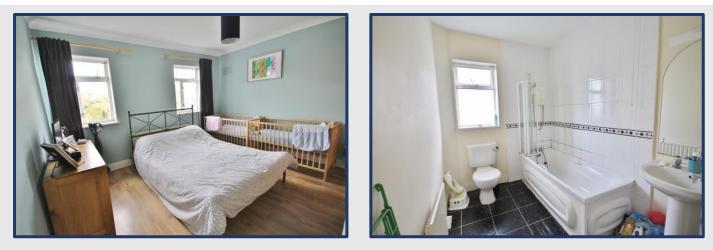

#### ACCOMMODATION:

| <u>7A</u> :<br><u>Entrance Hall</u> : |                                                           |
|---------------------------------------|-----------------------------------------------------------|
| Living Room:                          | 4.68m x 6.62m. With wooden flooring and electric fire.    |
| <u>Kitchen</u> :                      | 2.59m x 2.49m. With fitted units.                         |
| <u>Upstairs</u> :                     | Landing with hotpress.                                    |
| <u>Bedroom 1</u> :                    | 3.70m x 2.70m. With fitted wardrobes and wooden flooring. |
| <u>Bedroom 2</u> :                    | 3.73m x 3.85m. With fitted wardrobes and wooden flooring. |
| Bathroom:                             | 2.62m x 1.86m. With bath, w.c. and w.h.b.                 |

| <u>7B</u> :<br>Entrance Hall: | 3.64m x 0.92m. With wooden flooring.                                  |
|-------------------------------|-----------------------------------------------------------------------|
| Living Room:                  | 6.63m x 4.59 (max)m. With wooden flooring and double doors to garden. |
| <u>Kitchen</u> :              | 2.50m x 2.50m. With fitted kitchen units.                             |
| Landing:                      | 3.96m x 1.89m. With hotpress.                                         |
| <u>Bedroom 1</u> :            | 3.68m x 2.88m. With fitted wardrobes.                                 |
| Bedroom 2:                    | 3.66m x 3.68m. With fitted wardrobes.                                 |
| Bathroom:                     | 2.60m x 1.87m. With bath, w.c. and w.h.b.                             |