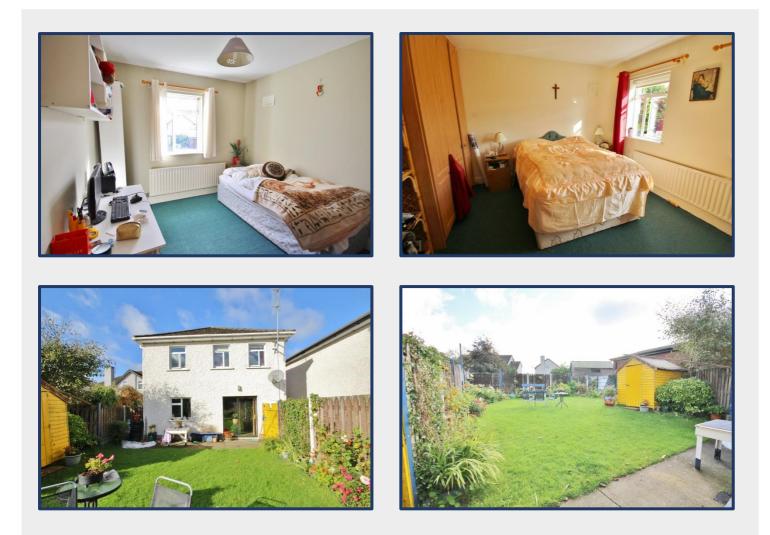

#### **DESCRIPTION:**

Two Storey Residence c. 149 sq. mts with gas fired central heating, pvc double glazed windows throughout and private rear garden. The property is currently divided into two individual units with own door access. Each unit comprises: entrance hall, living room, kitchen, upstairs two bedrooms and bathroom. The property is currently let with an annual income of €21,900.

#### ACCOMMODATION:

| <u>7A</u> :<br><u>Entrance Hall</u> : |                                                           |
|---------------------------------------|-----------------------------------------------------------|
| Living Room:                          | 4.68m x 6.62m. With wooden flooring and electric fire.    |
| <u>Kitchen</u> :                      | 2.59m x 2.49m. With fitted units.                         |
| <u>Upstairs</u> :                     | Landing with hotpress.                                    |
| <u>Bedroom 1</u> :                    | 3.70m x 2.70m. With fitted wardrobes and wooden flooring. |
| <u>Bedroom 2</u> :                    | 3.73m x 3.85m. With fitted wardrobes and wooden flooring. |
| Bathroom:                             | 2.62m x 1.86m. With bath, w.c. and w.h.b.                 |

| <u>7B</u> :<br>Entrance Hall: | 3.64m x 0.92m. With wooden flooring.                                  |
|-------------------------------|-----------------------------------------------------------------------|
| Living Room:                  | 6.63m x 4.59 (max)m. With wooden flooring and double doors to garden. |
| <u>Kitchen</u> :              | 2.50m x 2.50m. With fitted kitchen units.                             |
| Landing:                      | 3.96m x 1.89m. With hotpress.                                         |
| <u>Bedroom 1</u> :            | 3.68m x 2.88m. With fitted wardrobes.                                 |
| Bedroom 2:                    | 3.66m x 3.68m. With fitted wardrobes.                                 |
| Bathroom:                     | 2.60m x 1.87m. With bath, w.c. and w.h.b.                             |