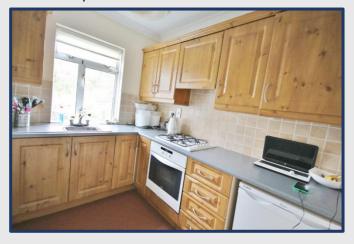

#### ACCOMMODATION:

| <u>7A</u> :<br><u>Entrance Hall</u> : |                                                           |
|---------------------------------------|-----------------------------------------------------------|
| Living Room:                          | 4.68m x 6.62m. With wooden flooring and electric fire.    |
| <u>Kitchen</u> :                      | 2.59m x 2.49m. With fitted units.                         |
| <u>Upstairs</u> :                     | Landing with hotpress.                                    |
| <u>Bedroom 1</u> :                    | 3.70m x 2.70m. With fitted wardrobes and wooden flooring. |
| <u>Bedroom 2</u> :                    | 3.73m x 3.85m. With fitted wardrobes and wooden flooring. |
| Bathroom:                             | 2.62m x 1.86m. With bath, w.c. and w.h.b.                 |

| <u>7B</u> :<br>Entrance Hall: | 3.64m x 0.92m. With wooden flooring.                                  |
|-------------------------------|-----------------------------------------------------------------------|
| Living Room:                  | 6.63m x 4.59 (max)m. With wooden flooring and double doors to garden. |
| <u>Kitchen</u> :              | 2.50m x 2.50m. With fitted kitchen units.                             |
| Landing:                      | 3.96m x 1.89m. With hotpress.                                         |
| <u>Bedroom 1</u> :            | 3.68m x 2.88m. With fitted wardrobes.                                 |
| Bedroom 2:                    | 3.66m x 3.68m. With fitted wardrobes.                                 |
| Bathroom:                     | 2.60m x 1.87m. With bath, w.c. and w.h.b.                             |