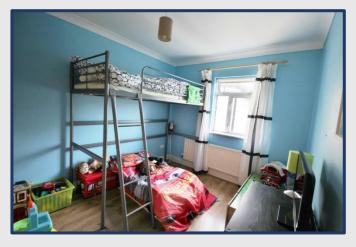

#### ACCOMMODATION:

| <u>7A</u> :<br><u>Entrance Hall</u> : |                                                           |
|---------------------------------------|-----------------------------------------------------------|
| Living Room:                          | 4.68m x 6.62m. With wooden flooring and electric fire.    |
| <u>Kitchen</u> :                      | 2.59m x 2.49m. With fitted units.                         |
| <u>Upstairs</u> :                     | Landing with hotpress.                                    |
| <u>Bedroom 1</u> :                    | 3.70m x 2.70m. With fitted wardrobes and wooden flooring. |
| <u>Bedroom 2</u> :                    | 3.73m x 3.85m. With fitted wardrobes and wooden flooring. |
| Bathroom:                             | 2.62m x 1.86m. With bath, w.c. and w.h.b.                 |

| <u>7B</u> :<br>Entrance Hall: | 3.64m x 0.92m. With wooden flooring.                                  |
|-------------------------------|-----------------------------------------------------------------------|
| Living Room:                  | 6.63m x 4.59 (max)m. With wooden flooring and double doors to garden. |
| <u>Kitchen</u> :              | 2.50m x 2.50m. With fitted kitchen units.                             |
| Landing:                      | 3.96m x 1.89m. With hotpress.                                         |
| <u>Bedroom 1</u> :            | 3.68m x 2.88m. With fitted wardrobes.                                 |
| Bedroom 2:                    | 3.66m x 3.68m. With fitted wardrobes.                                 |
| Bathroom:                     | 2.60m x 1.87m. With bath, w.c. and w.h.b.                             |