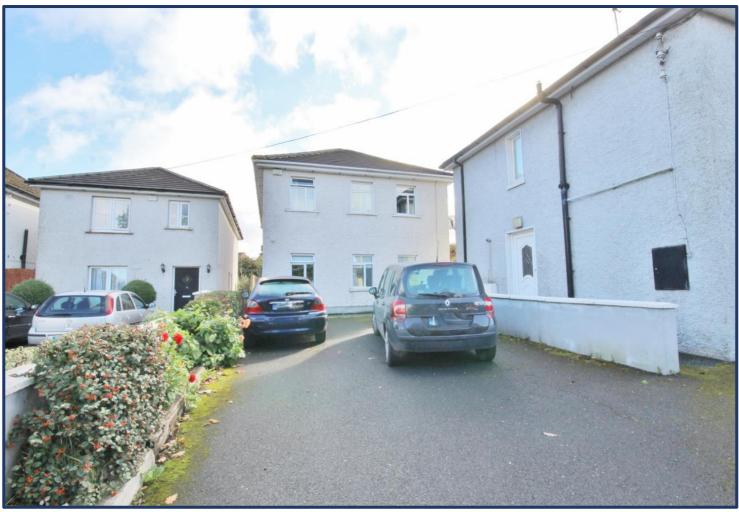

#### LOCATION:

Situated just off main street Blessington in this most convenient location just a stroll from all amenities. Blessington Town is situated on the N81 c. 18 miles South of Dublin on the No. 65 bus route and boasts a host of shops, schools, churches and pubs.

#### **DESCRIPTION:**

Two Storey Residence c. 149 sq. mts with gas fired central heating, pvc double glazed windows throughout and private rear garden. The property is currently divided into two individual units with own door access. Each unit comprises: entrance hall, living room, kitchen, upstairs two bedrooms and bathroom. The property is currently let with an annual income of €21,900.