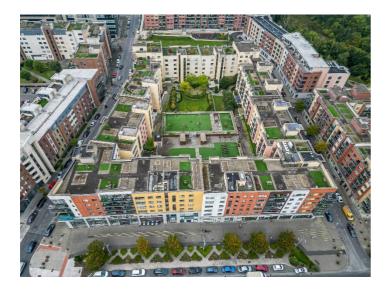

No. 56 Burnell Court is accessed via stairwell to the right of Meadows and Byrne at Northern Cross and host to a large variety of local shops and boutique restaurants. Northern Cross is situated on the Malahide Road with a range of restaurants and shops on your doorstep, Clarehall Shopping Centre is also within a short stroll. The area enjoys easy access to the City Centre as well as the M1/M50 with good transport links to the City Centre as well as the coastal towns of Malahide, Portmarnock and Howth.