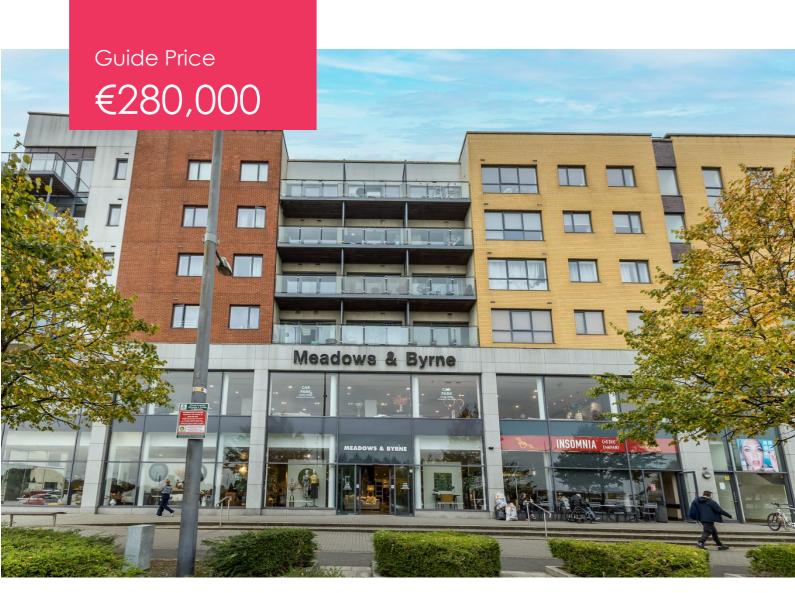

## For Sale By Private Treaty

#### Apartment 56 Burnell Court, Malahide Road, Northern Cross, Dublin 17

- ➤ Bright and spacious 5<sup>th</sup> floor 2 bed apartment
- > Approx 60 sq m / 645.8 sq ft
- > Designated car space in the secure underground car park
- > Excellent transport links walking distance to DART and Dublin Bus stop
- C1 BER rating

### **Description**

Grimes Clontarf are delighted to bring this wonderfully bright and spacious top floor apartment to the market. Apartment 56 Burnell Court is bright & spacious a 2 bed apartment located in this sought after development in Northern Cross.

No. 56 Burnell Court is accessed via stairwell to the right of Meadows and Byrne at Northern Cross and host to a large variety of local shops and boutique restaurants. Northern Cross is situated on the Malahide Road with a range of restaurants and shops on your doorstep, Clarehall Shopping Centre is also within a short stroll. The area enjoys easy access to the City Centre as well as the M1/M50 with good transport links to the City Centre as well as the coastal towns of Malahide, Portmarnock and Howth.