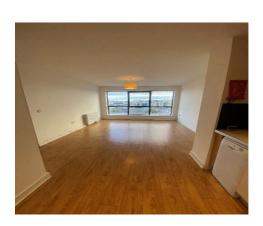

### **Description**

Grimes Clontarf are delighted to bring this wonderfully bright and spacious top floor apartment to the market. Apartment 56 Burnell Court is bright & spacious a 2 bed apartment located in this sought after development in Northern Cross.

This property is a first-time buyers dream or purchasers looking to downsize and investors alike. No 56, a purpose built two bedroom apartment enjoys an abundance of light and warmth throughout. The accommodation extends to 60 sq m / 645.8 sq ft and briefly comprises of entrance hall with storage, 2 double bedrooms (one en suite) with built-in wardrobes, a fully tiled bathroom, and an open plan kitchen/living dining room with access to a sunny west-facing aspect overlooking the grounds.