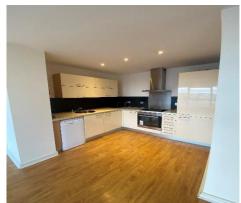

This property is a first-time buyers dream or purchasers looking to downsize and investors alike. No 56, a purpose built two bedroom apartment enjoys an abundance of light and warmth throughout. The accommodation extends to 60 sq m / 645.8 sq ft and briefly comprises of entrance hall with storage, 2 double bedrooms (one en suite) with built-in wardrobes, a fully tiled bathroom, and an open plan kitchen/living dining room with access to a sunny west-facing aspect overlooking the grounds.