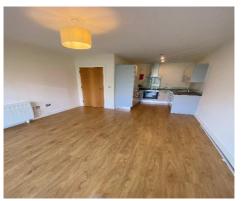

### **Description**

Grimes Clontarf are delighted to bring this wonderfully bright and spacious top floor apartment to the market. Apartment 56 Burnell Court is bright & spacious a 2 bed apartment located in this sought after development in Northern Cross.

This property is a first-time buyers dream or purchasers looking to downsize and investors alike. No 56, a purpose built two bedroom apartment enjoys an abundance of light and warmth throughout. The accommodation extends to 60 sq m / 645.8 sq ft and briefly comprises of entrance hall with storage, 2 double bedrooms (one en suite) with built-in wardrobes, a fully tiled bathroom, and an open plan kitchen/living dining room with access to a sunny west-facing aspect overlooking the grounds.