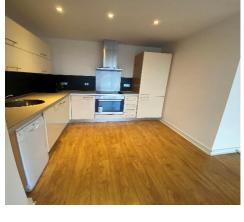

This property is a first-time buyers dream or purchasers looking to downsize and investors alike. No 56, a purpose built two bedroom apartment enjoys an abundance of light and warmth throughout. The accommodation extends to 60 sq m / 645.8 sq ft and briefly comprises of entrance hall with storage, 2 double bedrooms (one en suite) with built-in wardrobes, a fully tiled bathroom, and an open plan kitchen/living dining room with access to a sunny west-facing aspect overlooking the grounds.