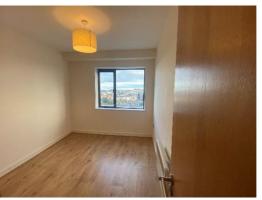

This property is a first-time buyers dream or purchasers looking to downsize and investors alike. No 56, a purpose built two bedroom apartment enjoys an abundance of light and warmth throughout. The accommodation extends to 60 sq m / 645.8 sq ft and briefly comprises of entrance hall with storage, 2 double bedrooms (one en suite) with built-in wardrobes, a fully tiled bathroom, and an open plan kitchen/living dining room with access to a sunny west-facing aspect overlooking the grounds.