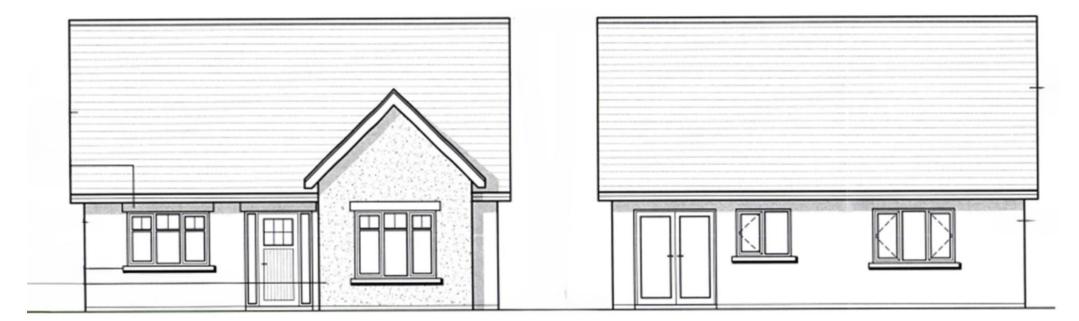

reen field site with full planning permission granted (Ref: 21730) for a residential development of 8 units. The scheme is a mix of No. 2 detached homes & No. 6 semi-detached homes. This is an attractive development in a village centre location in a much sought-after area of West Wicklow.





## PLANNING



Planning was granted on the 14th of March 2022. The application sought residential development (8 dwellings) comprising of 2 no. 2 bedroom detached bungalows & 6 no. 2-bedroom semi-detached bungalows & ancillary site development works including estate road, vehicular entrance, services infrastructure, landscaped public open spaces & boundary treatment.



# ELEVATIONS House Type B



FRONT ELEVATION





## **FLOORPLANS**



C. 88.48 SQM.



# **ELEVATIONS**

#### <u>House Type A</u>



FRONT ELEVATION

REAR ELEVATION



### **FLOORPLANS**





#### SITEMAP



PRICE REGION: €369,000

**BER: EXEMPT** 

#### **SELLING AGENT:**

J. P. & M. Doyle Ltd. 105 Terenure Rd East, Terenure, Dublin 6

**CONTACT US** Telephone: 01 490 3201 Email: enquiries@jpmdoyle.ie





J.P. & M. Doyle Ltd., for themselves and for the vendors of this property whose agents they are, give notice that:

(1) the particulars are set out as a general outline for the guidance of intending purchasers and do not constitute part of an offer or contract.
(2) all description, dimensions, references to condition and necessary permission of use and occupation, and other details are given in good faith and are believed to be correct, but any intending purchasers or tenants should not rely on them as statements o