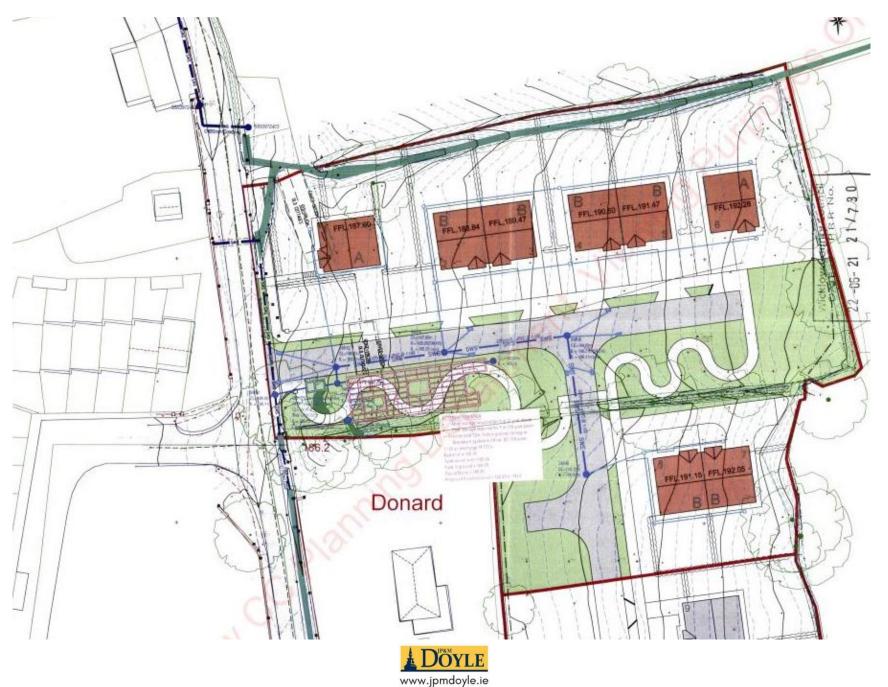

sidential development of 8 units. The scheme is a mix of No. 2 detached homes & No. 6 semi-detached homes. This is an attractive development in a village centre location in a much sought-after area of West Wicklow.





## PLANNING



Planning was granted on the 14th of March 2022. The application sought residential development (8 dwellings) comprising of 2 no. 2 bedroom detached bungalows & 6 no. 2-bedroom semi-detached bungalows & ancillary site development works including estate road, vehicular entrance, services infrastructure, landscaped public open spaces & boundary treatment.



# ELEVATIONS House Type B



FRONT ELEVATION





## **FLOORPLANS**



C. 88.48 SQM.



# **ELEVATIONS**

#### <u>House Type A</u>



FRONT ELEVATION

REAR ELEVATION



### **FLOORPLANS**





#### SITEMAP



PRICE REGION: €369,000

**BER: EXEMPT** 

#### **SELLING AGENT:**

J. P. & M. Doyle Ltd. 105 Terenure Rd East, Terenure, Dublin 6

**CONTACT US** Telephone: 01 490 3201 Email: enquiries@jpmdoyle.ie





J.P. & M. Doyle Ltd., for themselves and for the vendors of this property whose agents they are, give notice that:

(1) the particulars are set out as a general outline for the guidance of intending purchasers and do not constitute part of an offer or contract.
(2) all description, dimensions, references to condition and necessary permission of use and occupation, and other details are given in good faith and are believed to be correct, but any intending purchasers or tenants should not rely on them as statements or representations of fact but must satisfy themselves by inspection or othe