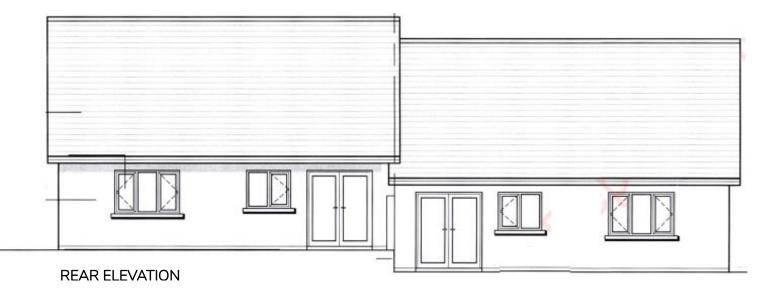

, amongst a host of other amenities.





# DESCRIPTION

The property comprises of a green field site with full planning permission granted (Ref: 21730) for a residential development of 8 units. The scheme is a mix of No. 2 detached homes & No. 6 semi-detached homes. This is an attractive development in a village centre location in a much sought-after area of West Wicklow.





## PLANNING



Planning was granted on the 14th of March 2022. The application sought residential development (8 dwellings) comprising of 2 no. 2 bedroom detached bungalows & 6 no. 2-bedroom semi-detached bungalows & ancillary site development works including estate road, vehicular entrance, services infrastructure, landscaped public open spaces & boundary treatment.



# ELEVATIONS House Type B



FRONT ELEVATION





## **FLOORPLANS**



C. 88.48 SQM.



# **ELEVATIONS**

#### <u>House Type A</u>



FRONT ELEVATION

REAR ELEVATION



### **FLOORPLANS**





#### SITEMAP



PRICE REGION: €369,000

**BER: EXEMPT** 

#### **SELLING AGENT:**

J. P. & M. Doyle Ltd. 105 Terenure Rd East, Terenure, Dublin 6

**CONTACT US** Telephone: 01 490 3201 Email: enquiries@jpmdoyle.ie





J.P. & M. Doyle Ltd., for themselves and for the vendors of this property whose agents they are, give notice that:

(1) the particulars are set out as a general outline for the guidance of intending purchasers and do not constitute part of an offer or contract.
(2) all description, dimensions, references to condition and necessary permission of use and occupation, and other details are given in good faith and are believed to be co