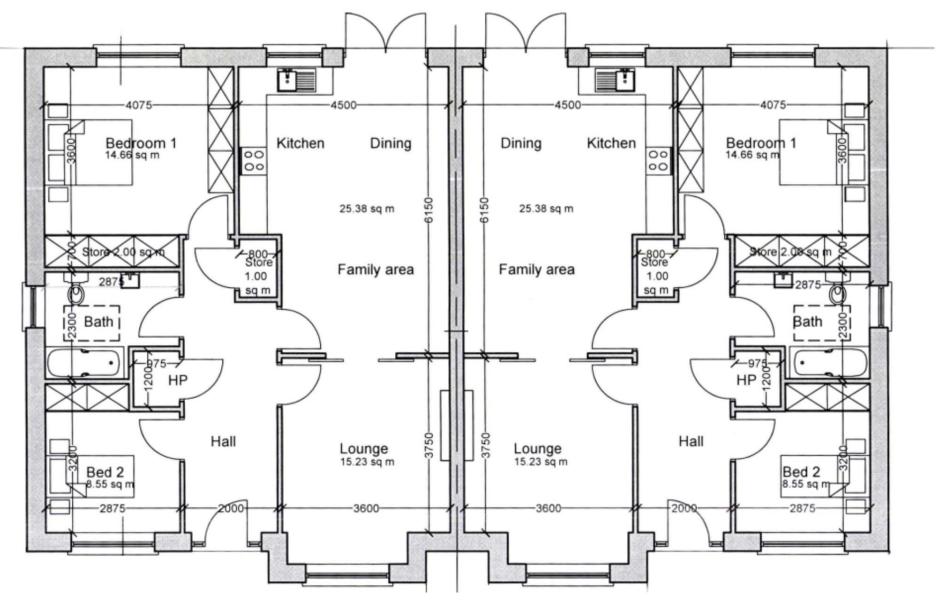

### **FLOORPLANS**

## PLANNING

Planning was granted on the 14th of March 2022. The application sought residential development (8 dwellings) comprising of 2 no. 2 bedroom detached bungalows & 6 no. 2-bedroom semi-detached bungalows & ancillary site development works including estate road, vehicular entrance, services infrastructure, landscaped public open spaces & boundary treatment.