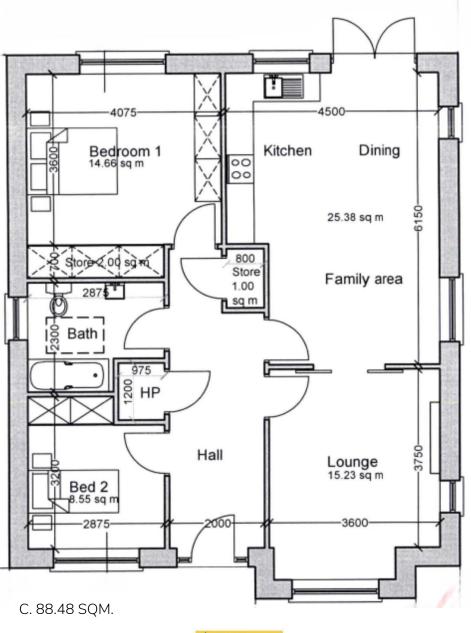

f: 21730) for a residential development of 8 units. The scheme is a mix of No. 2 detached homes & No. 6 semi-detached homes. This is an attractive development in a village centre location in a much sought-after area of West Wicklow.





## PLANNING



Planning was granted on the 14th of March 2022. The application sought residential development (8 dwellings) comprising of 2 no. 2 bedroom detached bungalows & 6 no. 2-bedroom semi-detached bungalows & ancillary site development works including estate road, vehicular entrance, services infrastructure, landscaped public open spaces & boundary treatment.



# ELEVATIONS House Type B



FRONT ELEVATION





## **FLOORPLANS**



C. 88.48 SQM.



# **ELEVATIONS**

#### <u>House Type A</u>



FRONT ELEVATION

REAR ELEVATION



### **FLOORPLANS**





#### SITEMAP



PRICE REGION: €369,000

**BER: EXEMPT** 

#### **SELLING AGENT:**

J. P. & M. Doyle Ltd. 105 Terenure Rd East, Terenure, Dublin 6

**CONTACT US** Telephone: 01 490 3201 Email: enquiries@jpmdoyle.ie





J.P. & M. Doyle Ltd., for themselves and for the vendors of this property whose agents they are, give notice that:

(1) the particulars are set out as a general outline for the guidance of intending purchasers and do not constitute part of an offer or contract.
(2) all description, dimensions, references to condition and necessary permission of use and occupation, and other details are given in good faith and are believed to be correct, but any intending purchasers or tenants should not rely on them as statements or representations of fact but must satisfy themselves by