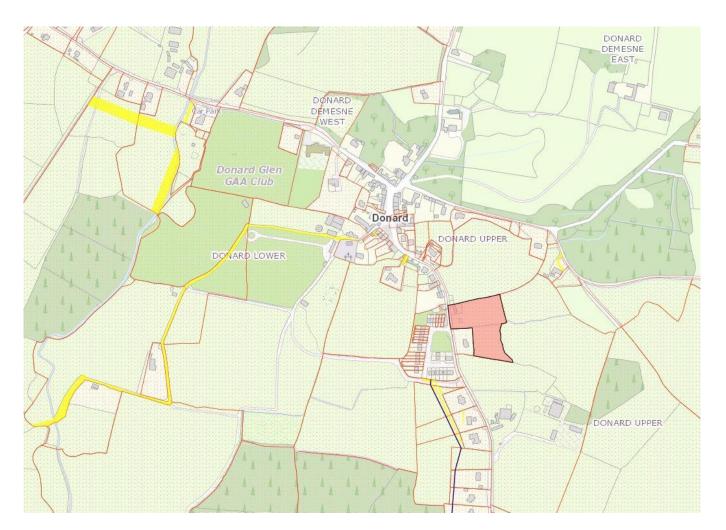

#### **LOCATION**

Situated in the picturesque village of Donard, just off the N81 (c. 3km) and within easy commuting distance of Dublin. Located opposite the school and beside church, shop & pubs, this land is conveniently placed among numerous amenities. Donard is a small village at the foothills of the Wicklow Mountains and benefits from a vibrant community. The village itself comprises of a Shop, Barbers, Primary School, Childcare Facilities, 2 Pubs, Sporting & Equestrian Clubs & a Community Café, amongst a host of other amenities.