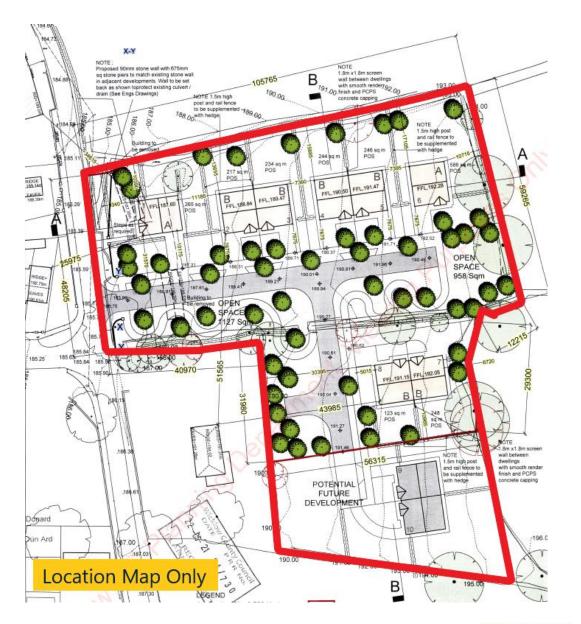

## PLANNING

Planning was granted on the 14th of March 2022. The application sought residential development (8 dwellings) comprising of 2 no. 2 bedroom detached bungalows & 6 no. 2-bedroom semi-detached bungalows & ancillary site development works including estate road, vehicular entrance, services infrastructure, landscaped public open spaces & boundary treatment.

#### SITEMAP

PRICE REGION: €369,000

**BER: EXEMPT** 