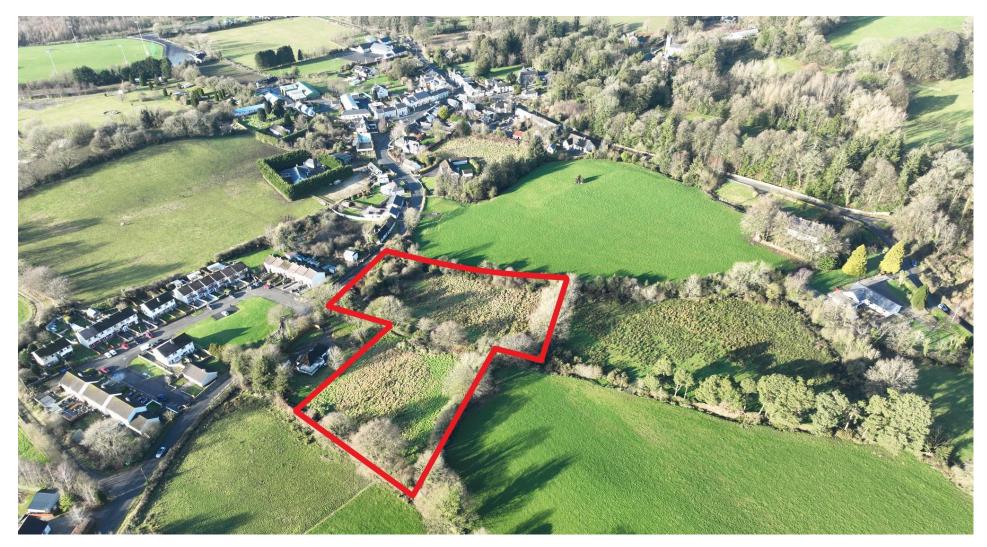

# DESCRIPTION

The property comprises of a green field site with full planning permission granted (Ref: 21730) for a residential development of 8 units. The scheme is a mix of No. 2 detached homes & No. 6 semi-detached homes. This is an attractive development in a village centre location in a much sought-after area of West Wicklow.