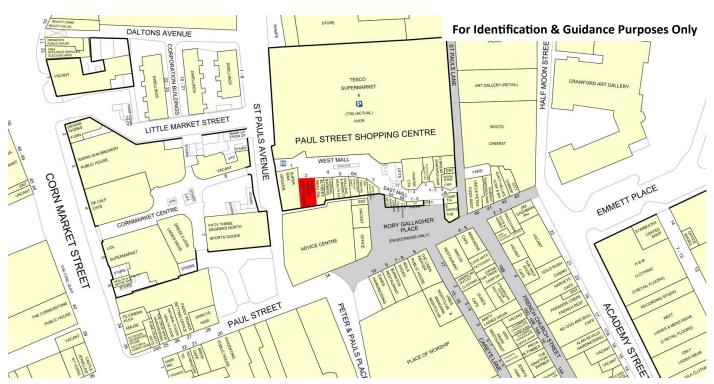

#### Location:

Paul Street Shopping Centre is located in the heart of Cork City just 100 metres from Patrick Street and at the centre of all Cork's newest retail developments at Cornmarket Centre, Half Moon Street & Opera Lane.