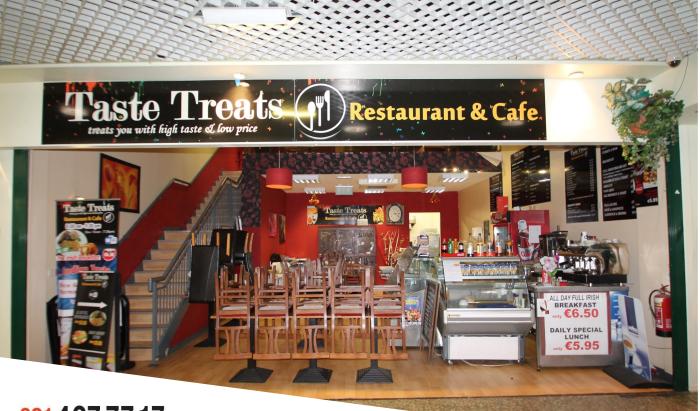

# **RESTAURANT / CAFE UNIT**

## Unit WM3, Paul Street Shopping Centre, Cork City.

021 427 77 17 www.cdacork.com

Extremely well presented Restaurant/ Café premises extending to some 1,584 sq ft approx. over ground floor and mezzanine level.

The unit is extremely well appointed and benefits from patron seating at 2 levels, air conditioning, substantial commercial kitchen, and ancillary staff areas such as W.C, office, etc.

Adjoining occupiers in the centre include Tesco, Super Max Grocer, Caspian Barbers, Elysees Beauty Salon, with additional nearby occupiers such as The Linen Weaver, Nandos, Boots and Opera Lane.