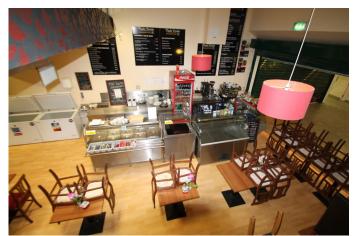

The unit is extremely well appointed and benefits from patron seating at 2 levels, air conditioning, substantial commercial kitchen, and ancillary staff areas such as W.C, office, etc.

Adjoining occupiers in the centre include Tesco, Super Max Grocer, Caspian Barbers, Elysees Beauty Salon, with additional nearby occupiers such as The Linen Weaver, Nandos, Boots and Opera Lane.