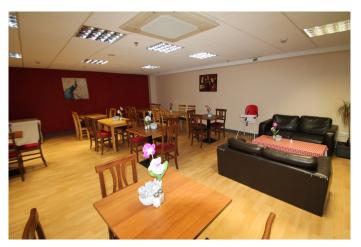

The unit is extremely well appointed and benefits from patron seating at 2 levels, air conditioning, substantial commercial kitchen, and ancillary staff areas such as W.C, office, etc.

Adjoining occupiers in the centre include Tesco, Super Max Grocer, Caspian Barbers, Elysees Beauty Salon, with additional nearby occupiers such as The Linen Weaver, Nandos, Boots and Opera Lane.