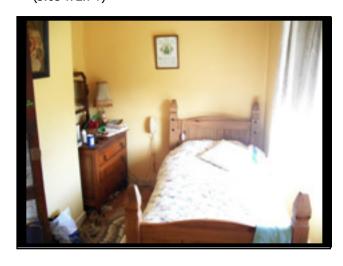

# **Living Room**

11` 4`` x 14` 9`` (3.45 x 4.50) Open Hearth Fireplace with Marble Surround. Airing Cupboard. Back Boiler

Kitchen

8` 10`` x 6` 2`` (2.69 x 1.88)

**Bedroom 3** 

10` 0`` x 9` 0`` (3.05 x 2.74)