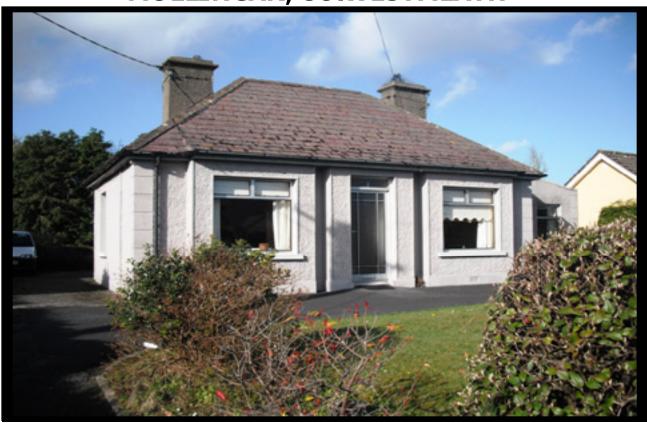

# CLONGOWNEY, DUBLIN ROAD MULLINGAR, CO.WESTMEATH

# Attractive Older Style Detached Bungalow in a Desirable Residential Location

With Benefits of Close Proximity to all Town Amenities & N4 Primary Route along with the Space & Tranquility of a Rural Setting c.3km from Mullingar Town Centre, 1Km to Mullingar Park Hotel & c.500 m to Lidl

Beautifully Maintained Inside & Outside Dual Central Heating

**Price Guide: €129,000** 

3824 Reference:

Clongowney Dublin Road, Mullingar, Co.Westmeath Address:

**ACCOMMODATION:** 

18` 0`` x 3` 11`` Hall Bright with 9Inch Ceiling