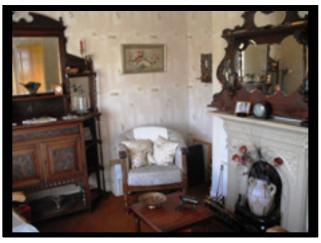

# **Living Room**

11` 4`` x 14` 9`` (3.45 x 4.50) Open Hearth Fireplace with Marble Surround. Airing Cupboard. Back Boiler

Kitchen

8` 10`` x 6` 2`` (2.69 x 1.88)

**Bedroom 3** 

10` 0`` x 9` 0`` (3.05 x 2.74)