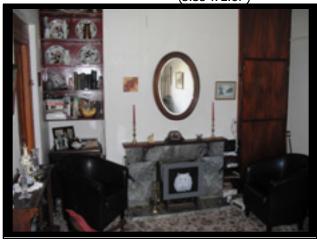

# **Living Room**

11` 4`` x 14` 9`` (3.45 x 4.50) Open Hearth Fireplace with Marble Surround. Airing Cupboard. Back Boiler

Kitchen

8` 10`` x 6` 2`` (2.69 x 1.88)

**Bedroom 3** 

10` 0`` x 9` 0`` (3.05 x 2.74)