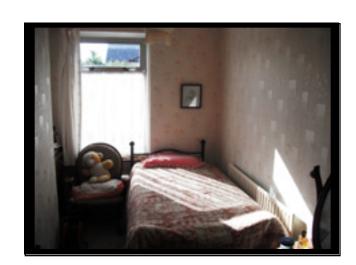

(5.49 x 1.19)

11` 0`` x 9` 5`` Open Fire with Cast Iron Fireplace Sitting Room

(3.35 x 2.87)

11` 0`` x 7` 3`` Bedroom 1

(3.35 x 2.21)

11` 0`` x 7` 3`` Side Aspect **Bedroom 2** (3.35 x 2.21)