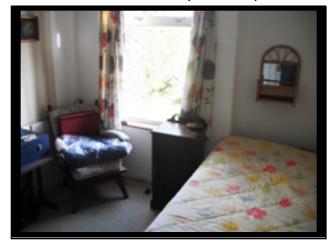

(5.49 x 1.19)

11` 0`` x 9` 5`` Open Fire with Cast Iron Fireplace Sitting Room

(3.35 x 2.87)

11` 0`` x 7` 3`` Bedroom 1

(3.35 x 2.21)

11` 0`` x 7` 3`` Side Aspect **Bedroom 2** (3.35 x 2.21)