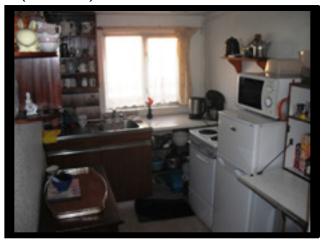

# **Living Room**

11` 4`` x 14` 9`` (3.45 x 4.50) Open Hearth Fireplace with Marble Surround. Airing Cupboard. Back Boiler

Kitchen

8` 10`` x 6` 2`` (2.69 x 1.88)

**Bedroom 3** 

10` 0`` x 9` 0`` (3.05 x 2.74)