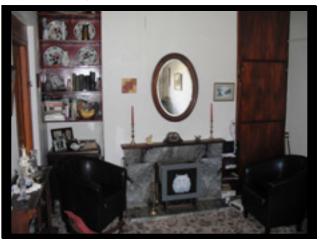

# **Living Room**

11` 4`` x 14` 9`` (3.45 x 4.50) Open Hearth Fireplace with Marble Surround. Airing Cupboard. Back Boiler

Kitchen

8` 10`` x 6` 2`` (2.69 x 1.88)

**Bedroom 3** 

10` 0`` x 9` 0`` (3.05 x 2.74)