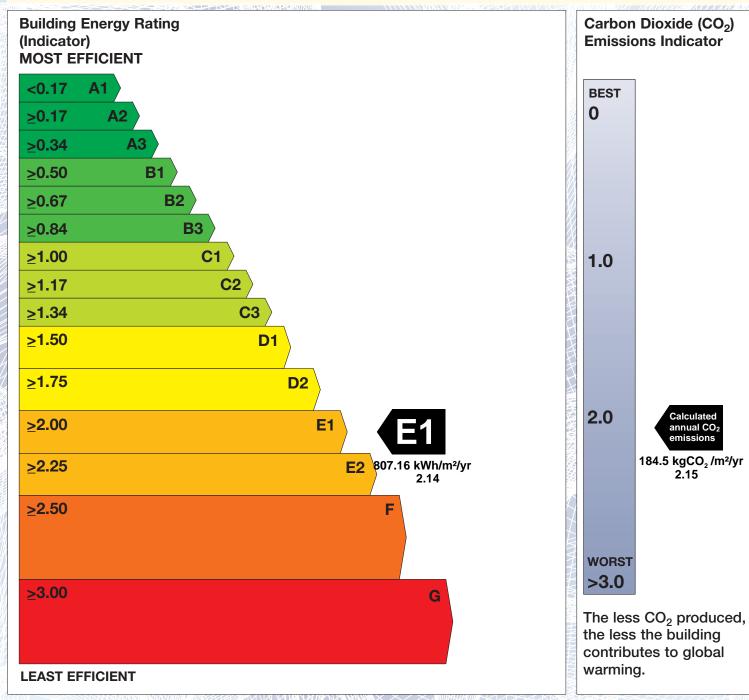

## **Building Energy Rating (BER)**

BER for the building detailed below is:

**E**1

20 Offaly St Athy Co. Kildare

BER Number: 800694150
Building Type: Retail
Useful Floor Area (m²): 686
Main Heating Fuel: Natural Gas