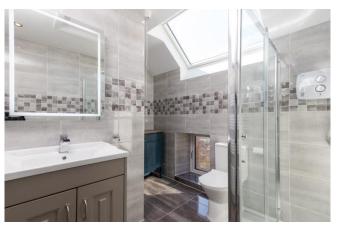

**Bathroom** 2.75m x 2.99m (9' x 9'10"): at widest point, tiled flooring and walls, shower, WC and wash hand basin.