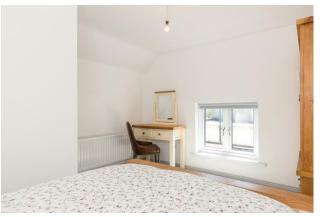

## **FIRST FLOOR**

**Landing** 1.08m x 4.10m (3'7" x 13'5"): at widest point, carpet flooring.

**Bedroom 1** 3.90m x 3.41m (12'10" x 11'2"): carpet flooring.

**Master Bedroom 2** 3.90m x 3.82m (12'10" x 12'6"): at widest point, carpet flooring.

**Bathroom** 2.75m x 2.99m (9' x 9'10"): at widest point, tiled flooring and walls, shower, WC and wash hand basin.