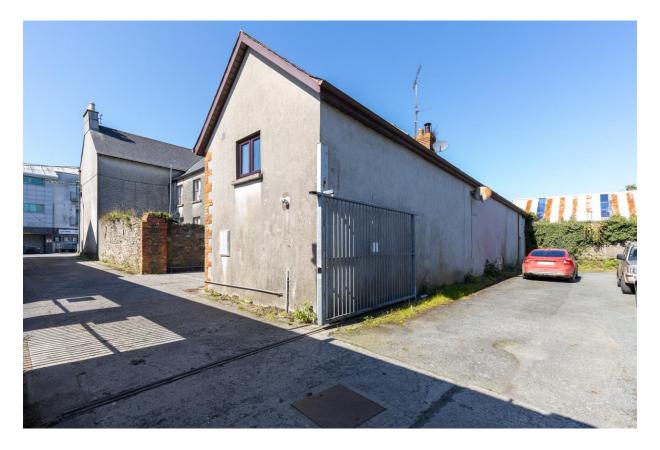

# For Sale Asking Price: €250,000

1 The Mews, The Avenue, Gorey, Co. Wexford, Y25 YF21

sherryfitz.ie

Tucked away off "the Avenue" is where you will find this stylish stone and red brick home. 1 The Mews is a beautiful, quaint two-bedroom residence, located in Gorey town centre, walking distance to excellent amenities and transport links.

The location is extremely convenient and is within very easy walking distance of shops, restaurants, cafe's, excellent amenities, schools and public transport links. This house will appeal to the purchaser looking for a property in a prime location with great character and living space or perhaps those seeking an attractive residential investment opportunity in a location second to none.