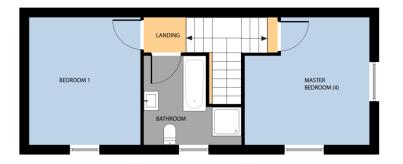

## **FIRST FLOOR**

**Landing** 1.08m x 4.10m (3'7" x 13'5"): at widest point, carpet flooring.

**Bedroom 1** 3.90m x 3.41m (12'10" x 11'2"): carpet flooring.

**Master Bedroom 2** 3.90m x 3.82m (12'10" x 12'6"): at widest point, carpet flooring.

**Bathroom** 2.75m x 2.99m (9' x 9'10"): at widest point, tiled flooring and walls, shower, WC and wash hand basin.

COPTRIGHT, SHOWCASE IMAC

FIRST FLOOR

While every attempt has been made to ensure the accuracy of the floor plan contained here, measurements of doors, windows, rooms and any other items are apposited and an esponsability is taken for any enror, omission, or mini-statement. This plan is for illustrative purposes only and should be used as such by any prospective purchaser. The services, systems and applications shown here have not been tested and no guarantee as to their opperability or efficiency can be given. COP/RIGHT: SHOWCASE IMAGESE