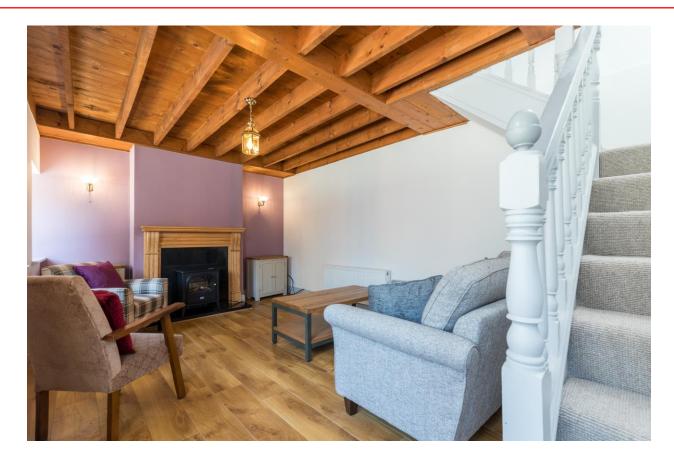

## ACCOMMODATION GROUND FLOOR

Sitting Room  $3.90m \times 6.55m (12'10" \times 21'6")$ : at widest point, laminate wood flooring, feature open fireplace with stove and exposed timber beams.

**Kitchen/Dining** 3.90m x 3.82m (12'10" x 12'6"): tiled flooring and backsplash, fitted kitchen units, electric hob, electric oven, integrated fridge freezer and exposed timber beams.