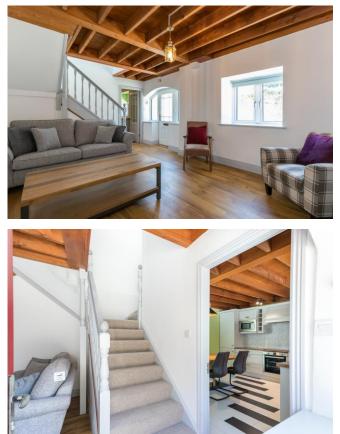

## ACCOMMODATION GROUND FLOOR

Sitting Room  $3.90m \times 6.55m (12'10" \times 21'6")$ : at widest point, laminate wood flooring, feature open fireplace with stove and exposed timber beams.

**Kitchen/Dining** 3.90m x 3.82m (12'10" x 12'6"): tiled flooring and backsplash, fitted kitchen units, electric hob, electric oven, integrated fridge freezer and exposed timber beams.

## **FIRST FLOOR**

**Landing** 1.08m x 4.10m (3'7" x 13'5"): at widest point, carpet flooring.

**Bedroom 1** 3.90m x 3.41m (12'10" x 11'2"): carpet flooring.

**Master Bedroom 2** 3.90m x 3.82m (12'10" x 12'6"): at widest point, carpet flooring.