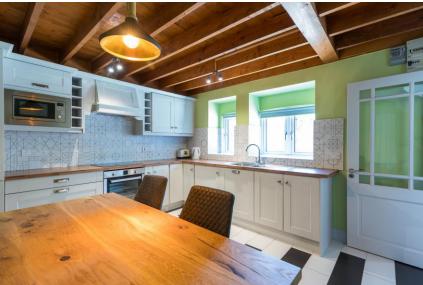

## ACCOMMODATION GROUND FLOOR

Sitting Room  $3.90m \times 6.55m (12'10" \times 21'6")$ : at widest point, laminate wood flooring, feature open fireplace with stove and exposed timber beams.

**Kitchen/Dining** 3.90m x 3.82m (12'10" x 12'6"): tiled flooring and backsplash, fitted kitchen units, electric hob, electric oven, integrated fridge freezer and exposed timber beams.