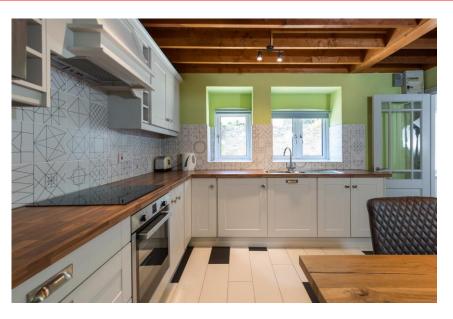

## ACCOMMODATION GROUND FLOOR

Sitting Room  $3.90m \times 6.55m (12'10" \times 21'6")$ : at widest point, laminate wood flooring, feature open fireplace with stove and exposed timber beams.

**Kitchen/Dining** 3.90m x 3.82m (12'10" x 12'6"): tiled flooring and backsplash, fitted kitchen units, electric hob, electric oven, integrated fridge freezer and exposed timber beams.