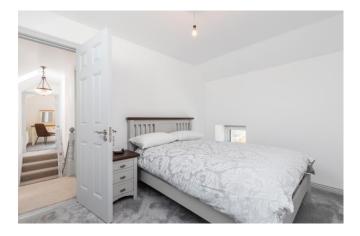

## **FIRST FLOOR**

**Landing** 1.08m x 4.10m (3'7" x 13'5"): at widest point, carpet flooring.

**Bedroom 1** 3.90m x 3.41m (12'10" x 11'2"): carpet flooring.

**Master Bedroom 2** 3.90m x 3.82m (12'10" x 12'6"): at widest point, carpet flooring.