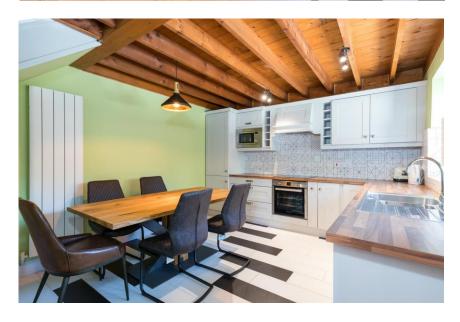

## ACCOMMODATION GROUND FLOOR

Sitting Room  $3.90m \times 6.55m (12'10" \times 21'6")$ : at widest point, laminate wood flooring, feature open fireplace with stove and exposed timber beams.

**Kitchen/Dining** 3.90m x 3.82m (12'10" x 12'6"): tiled flooring and backsplash, fitted kitchen units, electric hob, electric oven, integrated fridge freezer and exposed timber beams.