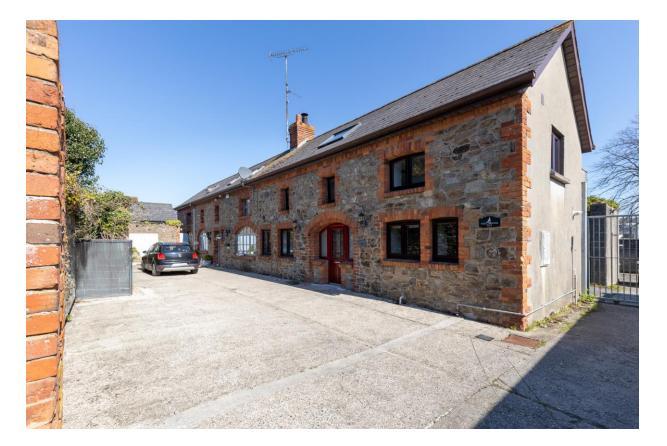

# For Sale Asking Price: €250,000

1 The Mews, The Avenue, Gorey, Co. Wexford, Y25 YF21

sherryfitz.ie

Tucked away off "the Avenue" is where you will find this stylish stone and red brick home. 1 The Mews is a beautiful, quaint two-bedroom residence, located in Gorey town centre, walking distance to excellent amenities and transport links.

The property which stands at 81.6 sqm approx. and offers generous accommodation, briefly comprises a bright entrance leading to an impressive size sitting room with feature solid fuel stove fireplace and a kitchen/ dining room with beautiful timber beams. On the first floor there are 2 well-proportioned bedrooms and a family bathroom.

The location is extremely convenient and is within very easy walking distance of shops, restaurants, cafe's, excellent amenities, schools and public transport links. This house will appeal to the purchaser looking for a property in a prime location with great character and living space or perhaps those seeking an attractive residential investment opportunity in a location second to none.