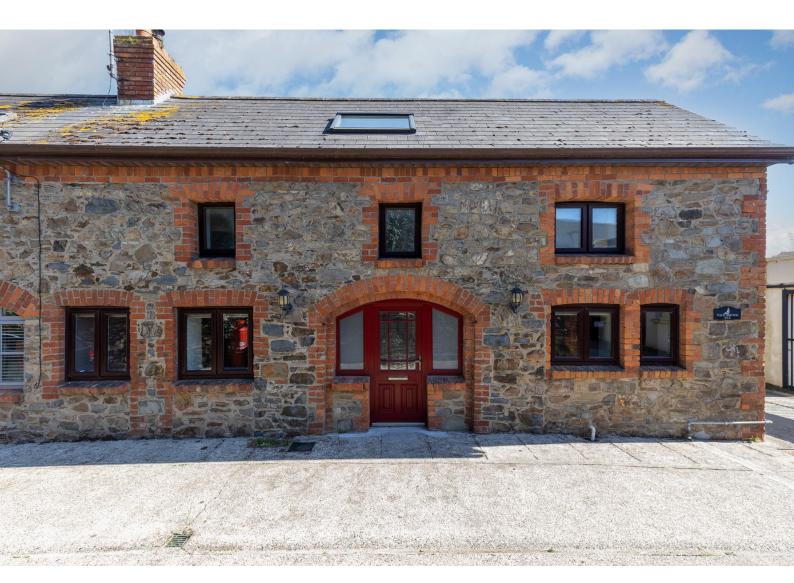

# For Sale Asking Price: €250,000

1 The Mews, The Avenue, Gorey, Co. Wexford, Y25 YF21

sherryfitz.ie

Tucked away off "the Avenue" is where you will find this stylish stone and red brick home. 1 The Mews is a beautiful, quaint two-bedroom residence, located in Gorey town centre, walking distance to excellent amenities and transport links.

# **Special Features & Services**

- Two-bedroom dwelling 878 sq ft approx.
- Excellent town centre location.
- Walk-in condition.
- Beautiful stone façade.
- Gas heating.

Directions Y25 YF21