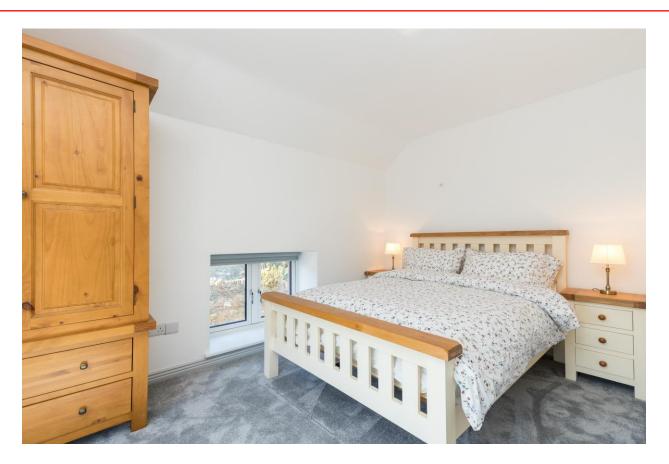

## **FIRST FLOOR**

**Landing** 1.08m x 4.10m (3'7" x 13'5"): at widest point, carpet flooring.

**Bedroom 1** 3.90m x 3.41m (12'10" x 11'2"): carpet flooring.

**Master Bedroom 2** 3.90m x 3.82m (12'10" x 12'6"): at widest point, carpet flooring.