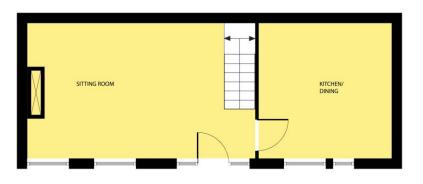

## ACCOMMODATION GROUND FLOOR

Sitting Room  $3.90m \times 6.55m (12'10" \times 21'6")$ : at widest point, laminate wood flooring, feature open fireplace with stove and exposed timber beams.

**Kitchen/Dining** 3.90m x 3.82m (12'10" x 12'6"): tiled flooring and backsplash, fitted kitchen units, electric hob, electric oven, integrated fridge freezer and exposed timber beams.

#### GROUND FLOOR

Whilst every attempt has been made to ensure the accuracy of the floor plan contained here, measurements of doors, windows, rooms and any other items are approximate and no responsibility is taken for any error, omission, or misstatement. This plan is for illustrative purposes only and should be used as such by any propective purportaker. The service, systems and applications shown here have not been texted and no guarantee as to their operability or efficiency can be given.