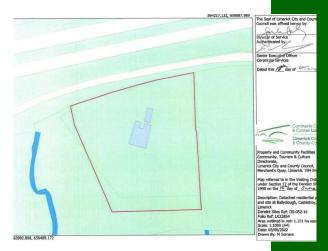

## **Price on Application**

GVM Auctioneers are delighted to announce to the market for sale by Public & Online Auction this prime residential opportunity located within 1 km of Castletroy College and numerous other amenities in this highly sought after area. The property comprises a site of approx. 2.56 acres with single storey derelict residence thereon.