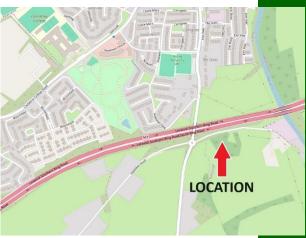

## **Price on Application**

GVM Auctioneers are delighted to announce to the market for sale by Public & Online Auction this prime residential opportunity located within 1 km of Castletroy College and numerous other amenities in this highly sought after area. The property comprises a site of approx. 2.56 acres with single storey derelict residence thereon.

## **Property Directions:**

This property does not have an Eirdcode. Insert the Eircode V94 C9YK (Eircode for a nearby property) into your mobile device which will lead you to the area.