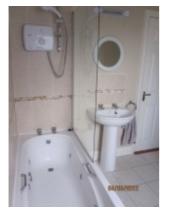

WC Ceramic tiles with WC

Landing

- Bed 1 Semi solid wood flooring, walk in robe, curtain
- Bed 2 Semi solid wood flooring curtains
- Bed 3 Semi solid wood flooring curtains

Bathroom Ceramic tile Triton T90 shower, Jacuzzi bath WC WHB