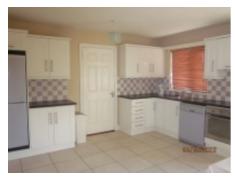

## WOULFE & CO. AUCTIONEERS. ACCOMODATION;

Entrance Hallway: ceramic tiles radiator cover

Kitchen Fully fitted kitchen, dishwasher, fridge oven hob and extractor fan

Living Room semi solid wood flooring, solid fuel fireplace, curtains