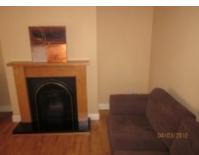

## WOULFE & CO. AUCTIONEERS. ACCOMODATION;

Entrance Hallway: ceramic tiles radiator cover

Kitchen Fully fitted kitchen, dishwasher, fridge oven hob and extractor fan

Living Room semi solid wood flooring, solid fuel fireplace, curtains