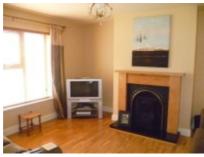

## WOULFE & CO. AUCTIONEERS. ACCOMODATION;

Entrance Hallway: ceramic tiles radiator cover

Kitchen Fully fitted kitchen, dishwasher, fridge oven hob and extractor fan

Living Room semi solid wood flooring, solid fuel fireplace, curtains