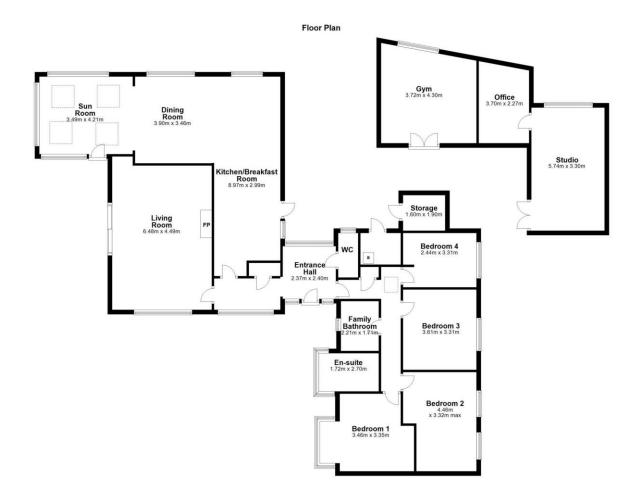

## **Accommodation:**

**Entrance Hall** Bright and modern, with a wonderful view through to the rear garden.

**Guest wc** Nicely tiled and fitted with quality sanitary ware and with pretty decor.

**Kitchen** This is a dream kitchen, with bright modern design and glorious views. There is exceptional space within the streamlined fitted units at both floor and wall level, while the dedicated coffee station and large larder unit are sure to impress.. All appliances are of the highest quality and the large gas range top allows for large scale entertaining.

**Dining area** There could be no better place to sit, relax and entertain friends and family. Flooded with light and with glorious country views, this space is ideally situated adjacent to both the kitchen area and the wonderful reception room beyond.

**Sun room** A large reception room with exceptional views on all sides. Perched high above the manicured lawns and with direct access to the south facing deck and outdoor seating area, this lovely room feels to be totally in harmony with its natural surroundings. With views of mature trees, rolling hills and even a glimpse of the sea, this is the perfect spot to sit