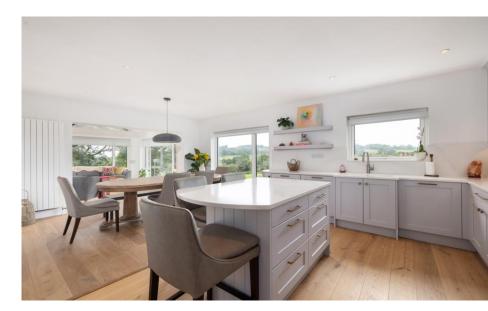

## **Accommodation:**

**Entrance Hall** Bright and modern, with a wonderful view through to the rear garden.

**Guest wc** Nicely tiled and fitted with quality sanitary ware and with pretty decor.

**Kitchen** This is a dream kitchen, with bright modern design and glorious views. There is exceptional space within the streamlined fitted units at both floor and wall level, while the dedicated coffee station and large larder unit are sure to impress.. All appliances are of the highest quality and the large gas range top allows for large scale entertaining.