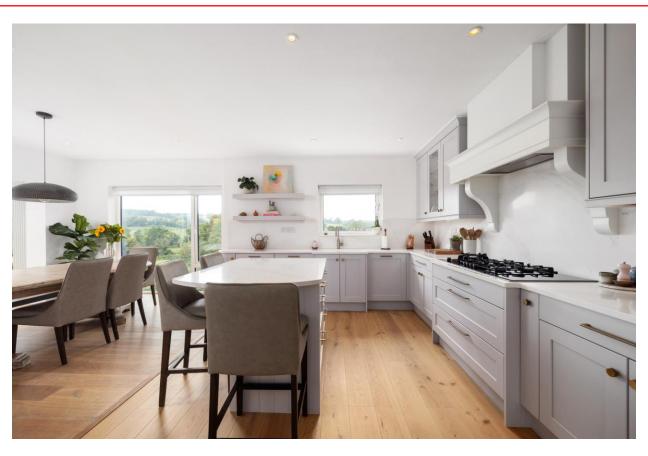

## **Accommodation:**

**Entrance Hall** Bright and modern, with a wonderful view through to the rear garden.

**Guest wc** Nicely tiled and fitted with quality sanitary ware and with pretty decor.

**Kitchen** This is a dream kitchen, with bright modern design and glorious views. There is exceptional space within the streamlined fitted units at both floor and wall level, while the dedicated coffee station and large larder unit are sure to impress.. All appliances are of the highest quality and the large gas range top allows for large scale entertaining.