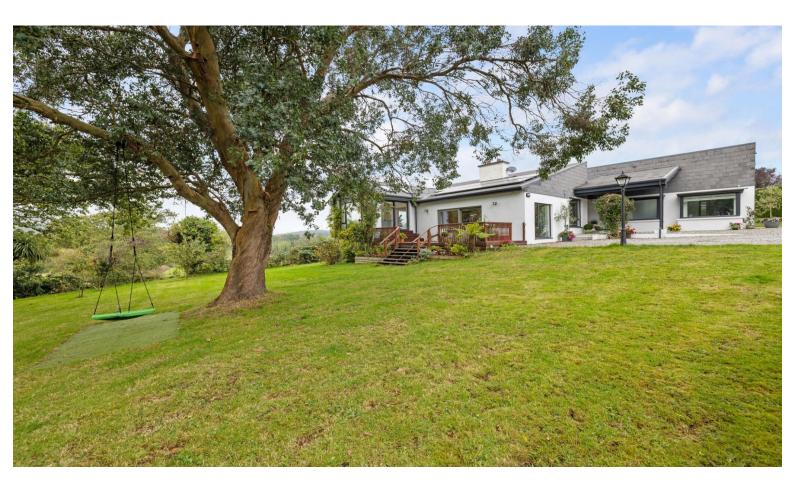

## For Sale

Asking Price: €995,000

Ardeash
Ballincarrig
Brittas Bay
County Wicklow
A67 FP99

--View & Make offers directly on MySherryFitz.ie--

## **Special Features & Services:**

- Newly installed heating boiler
- Tennis court for residents use
- Underfloor heating in both bathrooms
- solar panels
- Newly installed doors and windows throughout.
- All appliances included
- Wonderful specimen trees in garden including Monkey puzzle and large magnolia tree.