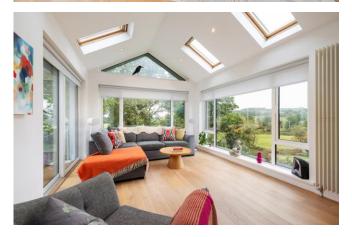

**Sun room** A large reception room with exceptional views on all sides. Perched high above the manicured lawns and with direct access to the south facing deck and outdoor seating area, this lovely room feels to be totally in harmony with its natural surroundings. With views of mature trees, rolling hills and even a glimpse of the sea, this is the perfect spot to sit