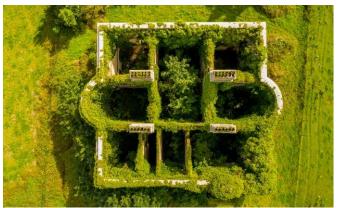

### **Description**

This 18<sup>th</sup> century estate on 65 acres of grass land on the banks of Lough Ennell is a unique chance to own a piece of history. Located beside the Belvedere House estate and separated by the "Jealous Wall." The house is three storeys over a basement and is in need of renovation, with the roof having been removed in 1957. The land comes with 2km approx. of lake frontage and a boathouse.

## **History**

Tudenham Park House, originally called Rochfort House, is an 18th-century Palladian limestone country house located in Tudenham Park on the Rochfort Demesne near Belvedere House and Gardens beside Lough Ennell, County Westmeath, Ireland.