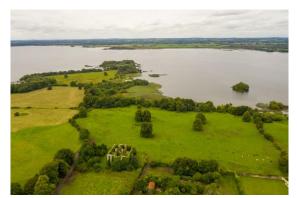

### **Description**

This 18<sup>th</sup> century estate on 65 acres of grass land on the banks of Lough Ennell is a unique chance to own a piece of history. Located beside the Belvedere House estate and separated by the "Jealous Wall." The house is three storeys over a basement and is in need of renovation, with the roof having been removed in 1957. The land comes with 2km approx. of lake frontage and a boathouse.

## **History**

Tudenham Park House, originally called Rochfort House, is an 18th-century Palladian limestone country house located in Tudenham Park on the Rochfort Demesne near Belvedere House and Gardens beside Lough Ennell, County Westmeath, Ireland.

# **Special Features & Services**

- 18th Century Period House
- 26.39 Hectares / 65.2 acres approx
- 2km of Lake Frontage
- Beside Belvedere House
- Overlooking Lough Ennell
- In Need of Renovation
- Exceptional Development Potential