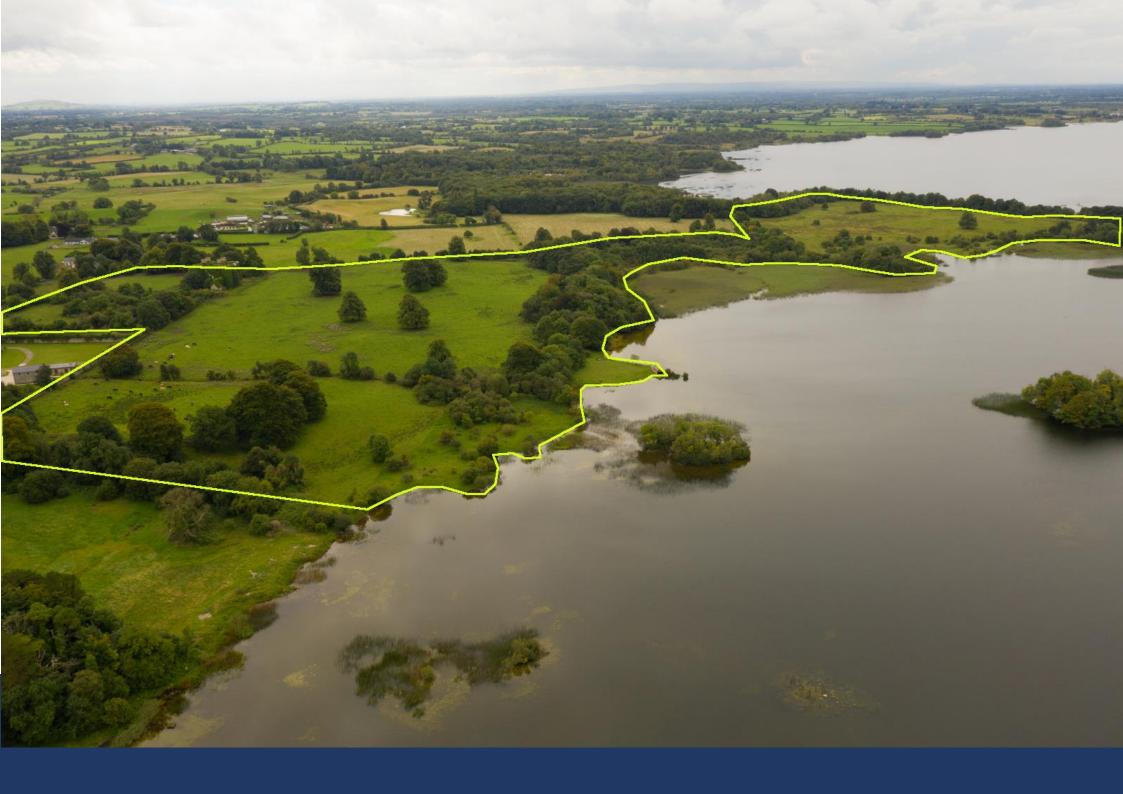

#### **Summary**

18<sup>th</sup> Century period house on 2.33 Hectares 24.06 Hectares of Grassland with 2km of lake frontage

### **Description**

This 18<sup>th</sup> century estate on 65 acres of grass land on the banks of Lough Ennell is a unique chance to own a piece of history. Located beside the Belvedere House estate and separated by the "Jealous Wall." The house is three storeys over a basement and is in need of renovation, with the roof having been removed in 1957. The land comes with 2km approx. of lake frontage and a boathouse.

# **Special Features & Services**

- 18th Century Period House
- 26.39 Hectares / 65.2 acres approx
- 2km of Lake Frontage
- Beside Belvedere House
- Overlooking Lough Ennell
- In Need of Renovation
- Exceptional Development Potential