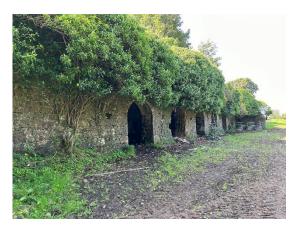

### **Description**

This 18<sup>th</sup> century estate on 65 acres of grass land on the banks of Lough Ennell is a unique chance to own a piece of history. Located beside the Belvedere House estate and separated by the "Jealous Wall." The house is three storeys over a basement and is in need of renovation, with the roof having been removed in 1957. The land comes with 2km approx. of lake frontage and a boathouse.

# **Special Features & Services**

- 18th Century Period House
- 26.39 Hectares / 65.2 acres approx
- 2km of Lake Frontage
- Beside Belvedere House
- Overlooking Lough Ennell
- In Need of Renovation
- Exceptional Development Potential