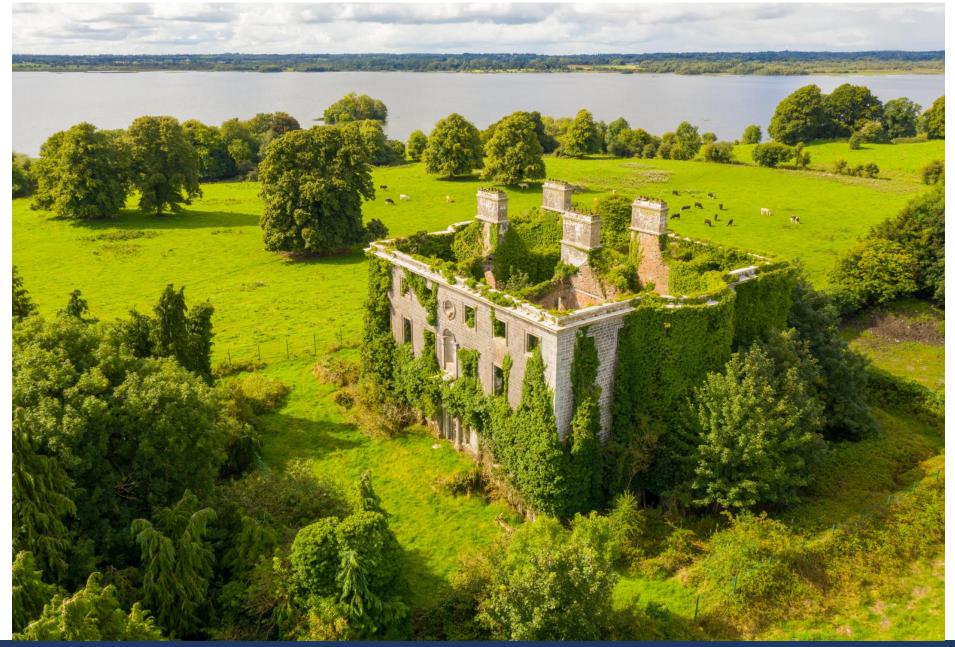

### **Description**

This 18<sup>th</sup> century estate on 65 acres of grass land on the banks of Lough Ennell is a unique chance to own a piece of history. Located beside the Belvedere House estate and separated by the "Jealous Wall." The house is three storeys over a basement and is in need of renovation, with the roof having been removed in 1957. The land comes with 2km approx. of lake frontage and a boathouse.

## **History**

Tudenham Park House, originally called Rochfort House, is an 18th-century Palladian limestone country house located in Tudenham Park on the Rochfort Demesne near Belvedere House and Gardens beside Lough Ennell, County Westmeath, Ireland.

# **Special Features & Services**

- 18th Century Period House
- 26.39 Hectares / 65.2 acres approx
- 2km of Lake Frontage
- Beside Belvedere House
- Overlooking Lough Ennell
- In Need of Renovation
- Exceptional Development Potential