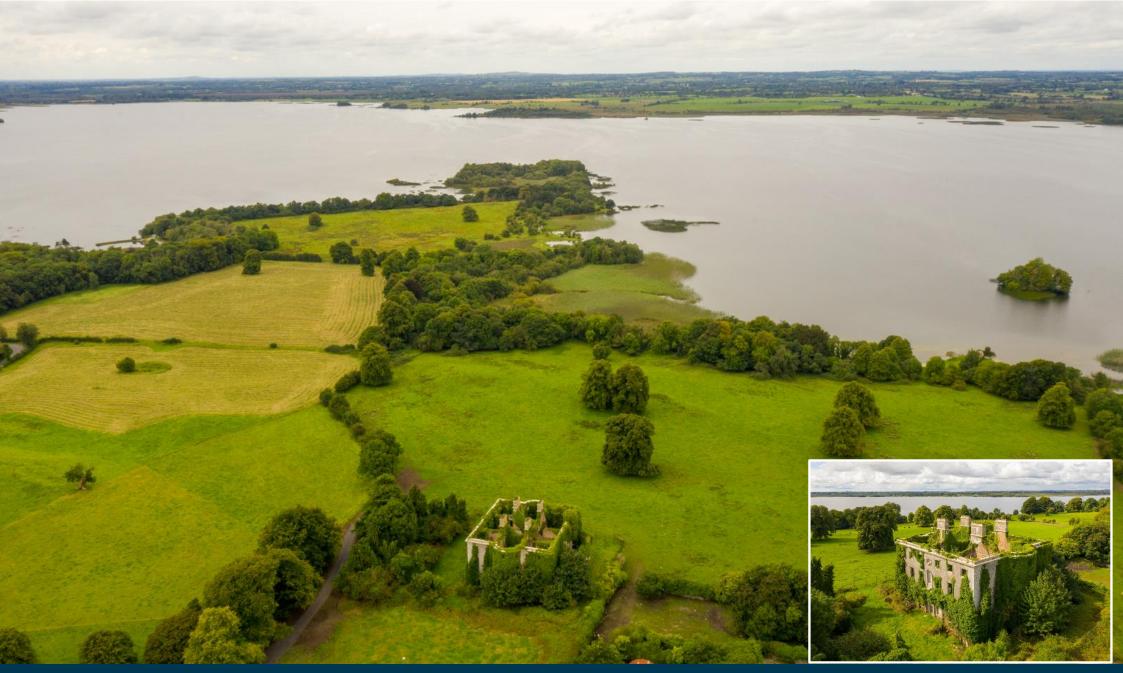

### **Description**

This 18<sup>th</sup> century estate on 65 acres of grass land on the banks of Lough Ennell is a unique chance to own a piece of history. Located beside the Belvedere House estate and separated by the "Jealous Wall." The house is three storeys over a basement and is in need of renovation, with the roof having been removed in 1957. The land comes with 2km approx. of lake frontage and a boathouse.

## **History**

Tudenham Park House, originally called Rochfort House, is an 18th-century Palladian limestone country house located in Tudenham Park on the Rochfort Demesne near Belvedere House and Gardens beside Lough Ennell, County Westmeath, Ireland.

# **Special Features & Services**

- 18th Century Period House
- 26.39 Hectares / 65.2 acres approx
- 2km of Lake Frontage
- Beside Belvedere House
- Overlooking Lough Ennell
- In Need of Renovation
- Exceptional Development Potential