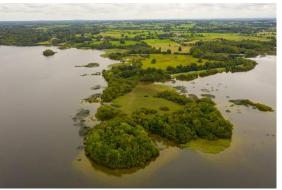

### **Description**

This 18<sup>th</sup> century estate on 65 acres of grass land on the banks of Lough Ennell is a unique chance to own a piece of history. Located beside the Belvedere House estate and separated by the "Jealous Wall." The house is three storeys over a basement and is in need of renovation, with the roof having been removed in 1957. The land comes with 2km approx. of lake frontage and a boathouse.

## **History**

Tudenham Park House, originally called Rochfort House, is an 18th-century Palladian limestone country house located in Tudenham Park on the Rochfort Demesne near Belvedere House and Gardens beside Lough Ennell, County Westmeath, Ireland.