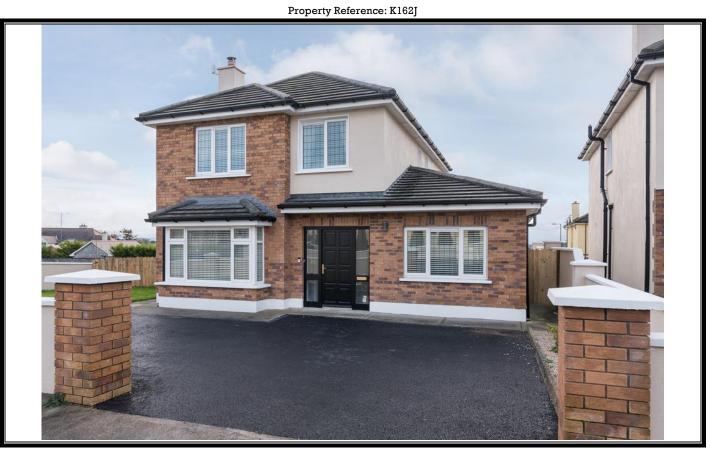

# **PRICE REGION: €235,000**

Exceptional five bedroom detached two storey red residence, c. 1,700 sq. ft. with generous garden and red brick façade has now arrived on the market, located in the exclusive Castle Manor Development in Roscommon Town. The property is currently being completed and is at builders finish stage. The said residence can be finished to an agreed level of completion. The finishes stated below, come as standard. This is a fantastic opportunity to tailor your house to your own ideal finish. All finishes can be upgraded to showhouse standard. The BER when completed is estimated to be a B1 but will be assessed after all works have finished. All queries welcome. Don't miss out on the opportunity to acquire one of these beautiful modern homes.