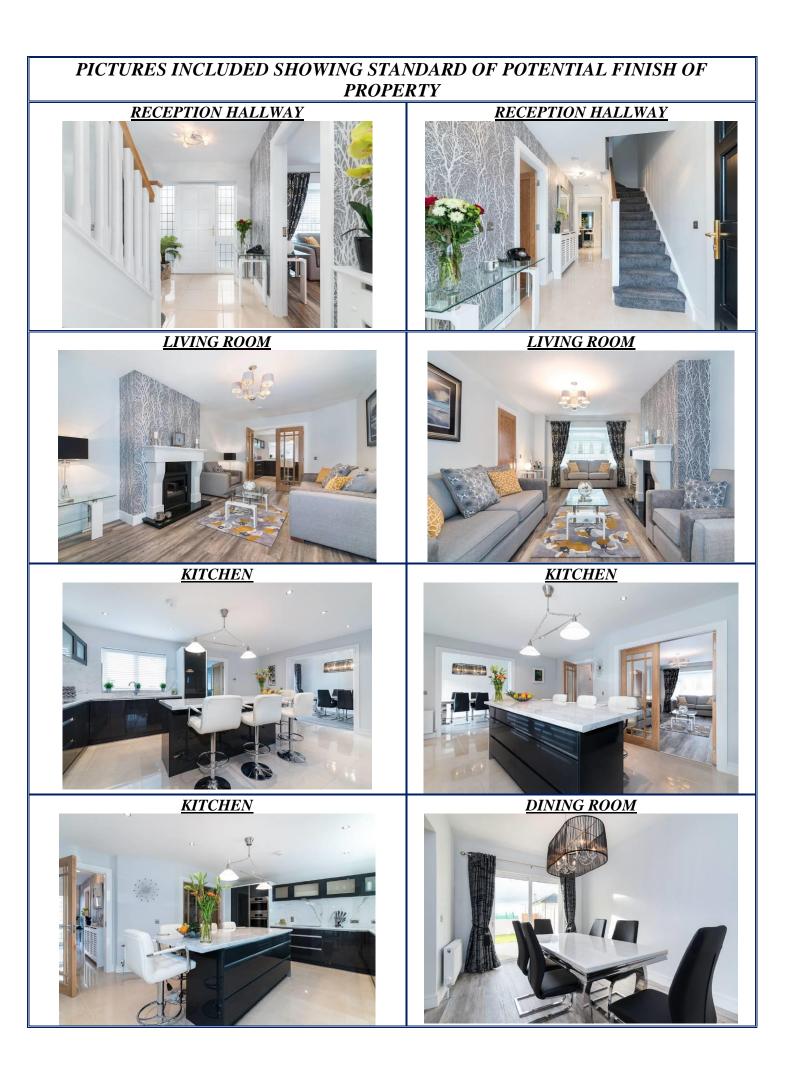

| Room                                    |               | Room Details                                                                                                                                                                                                                                                                                                                  |
|-----------------------------------------|---------------|-------------------------------------------------------------------------------------------------------------------------------------------------------------------------------------------------------------------------------------------------------------------------------------------------------------------------------|
| Ground Floor                            |               |                                                                                                                                                                                                                                                                                                                               |
| Reception Hallway                       | 15'5" x 7'    | Polished porcelain tiled floor – white or cream,<br>painted staircase with hardwood handrail and fitted<br>carpet, light fitting                                                                                                                                                                                              |
| Living Room                             | 19'2" x 12'1" | Wood flooring, modern fitted fireplace and surround, light fitting                                                                                                                                                                                                                                                            |
| Dining Room                             | 14'2" x 9'5"  | Wooden Flooring                                                                                                                                                                                                                                                                                                               |
| Kitchen                                 | 19'7" x 15'   | Spacious contemporary style kitchen (with optionalIsland – Extra), Satin chrome sockets and switchesabove worktop, soft close drawers and doors,stainless steel bowl and a half sink, under sink pullout recycle bin, excludes appliances, down lightersthroughout the kitchen, polished porcelain tiledfloor and inset tiles |
| Utility                                 | 9'7" x 5'     | Polished porcelain tile flooring, fitted units,<br>plumbed for washing machine and dryer                                                                                                                                                                                                                                      |
| Cloak Room                              |               | Polished porcelain floor tiling                                                                                                                                                                                                                                                                                               |
| Ground Floor W.C.                       |               | High quality sanitary ware, tiled floor and wet areas                                                                                                                                                                                                                                                                         |
| Ground Floor<br>Bedroom 1 with En-suite | 13'3" x 9'4"  | Wooden flooring, incorporating en-suite, high<br>quality sanitary ware, electric shower, floor tiling,<br>tiling to wet areas                                                                                                                                                                                                 |
| First Floor                             |               |                                                                                                                                                                                                                                                                                                                               |
| Landing                                 |               | Carpet, pull down airtight attic ladder                                                                                                                                                                                                                                                                                       |
| Bedroom 2<br>Master En-Suite            | 12' x 11'1"   | Carpet, fitted wardrobes, light fitting, incorporating<br>en-suite, tiled floor and wet areas, stylish sanitary<br>ware with chrome fittings, pumped thermostatically<br>controlled power shower                                                                                                                              |
| Bedroom 3/Office                        | 8'x 7'        | Carpeted                                                                                                                                                                                                                                                                                                                      |
| Bedroom 4                               | 13' x 9'9"    | Wooden floor                                                                                                                                                                                                                                                                                                                  |
| Bedroom 5                               | 9'4" x 8'10"  | Wooden floor                                                                                                                                                                                                                                                                                                                  |
| Bathroom                                | 7'10" x 6'2"  | High quality and attractive sanitary ware with chrome fittings, floor tiles, full wall tiled                                                                                                                                                                                                                                  |

#### <u>INTERNAL FINISHES</u>

- Oak Doors throughout
- > Double Oak Doors with Glass panels from Living Room to Kitchen
- Single Glass Oak Door from Entrance Hall to Kitchen
- Satin Chrome Ironmongery
- White painted Contemporary Style Skirting & Architrave
- > Walls painted throughout in a Neutral Palette
- Climote App Control Heating System
- Wired for TV, Telephone & Intruder Alarm
- Satin Chrome Sockets & Switches Downstairs (optional extra upstairs)
- Walls have been pumped with Cavity Bead Insulation for added Comfort
- **BER Rating B1-B3**