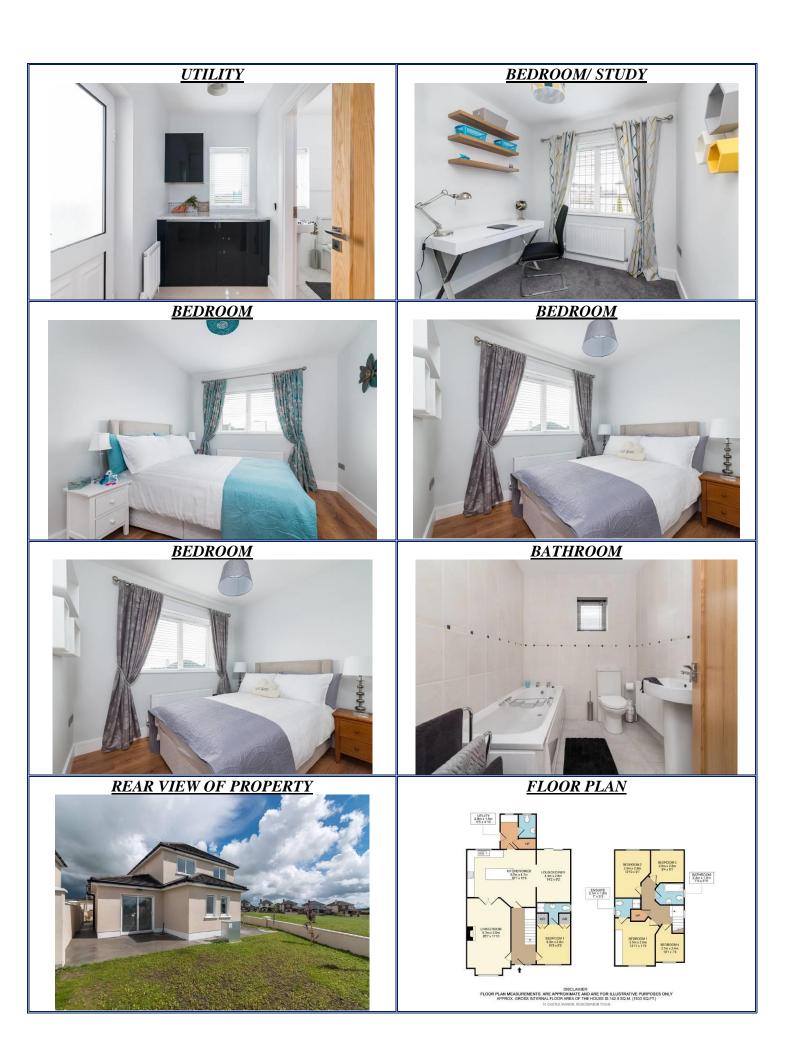

| Room                                    |               | Room Details                                                                                                                                                                                                                                                                                                                  |
|-----------------------------------------|---------------|-------------------------------------------------------------------------------------------------------------------------------------------------------------------------------------------------------------------------------------------------------------------------------------------------------------------------------|
| Ground Floor                            |               |                                                                                                                                                                                                                                                                                                                               |
| Reception Hallway                       | 15'5" x 7'    | Polished porcelain tiled floor – white or cream,<br>painted staircase with hardwood handrail and fitted<br>carpet, light fitting                                                                                                                                                                                              |
| Living Room                             | 19'2" x 12'1" | Wood flooring, modern fitted fireplace and surround, light fitting                                                                                                                                                                                                                                                            |
| Dining Room                             | 14'2" x 9'5"  | Wooden Flooring                                                                                                                                                                                                                                                                                                               |
| Kitchen                                 | 19'7" x 15'   | Spacious contemporary style kitchen (with optionalIsland – Extra), Satin chrome sockets and switchesabove worktop, soft close drawers and doors,stainless steel bowl and a half sink, under sink pullout recycle bin, excludes appliances, down lightersthroughout the kitchen, polished porcelain tiledfloor and inset tiles |
| Utility                                 | 9'7" x 5'     | Polished porcelain tile flooring, fitted units,<br>plumbed for washing machine and dryer                                                                                                                                                                                                                                      |
| Cloak Room                              |               | Polished porcelain floor tiling                                                                                                                                                                                                                                                                                               |
| Ground Floor W.C.                       |               | High quality sanitary ware, tiled floor and wet areas                                                                                                                                                                                                                                                                         |
| Ground Floor<br>Bedroom 1 with En-suite | 13'3" x 9'4"  | Wooden flooring, incorporating en-suite, high<br>quality sanitary ware, electric shower, floor tiling,<br>tiling to wet areas                                                                                                                                                                                                 |
| First Floor                             |               |                                                                                                                                                                                                                                                                                                                               |
| Landing                                 |               | Carpet, pull down airtight attic ladder                                                                                                                                                                                                                                                                                       |
| Bedroom 2<br>Master En-Suite            | 12' x 11'1"   | Carpet, fitted wardrobes, light fitting, incorporating<br>en-suite, tiled floor and wet areas, stylish sanitary<br>ware with chrome fittings, pumped thermostatically<br>controlled power shower                                                                                                                              |
| Bedroom 3/Office                        | 8'x 7'        | Carpeted                                                                                                                                                                                                                                                                                                                      |
| Bedroom 4                               | 13' x 9'9"    | Wooden floor                                                                                                                                                                                                                                                                                                                  |
| Bedroom 5                               | 9'4" x 8'10"  | Wooden floor                                                                                                                                                                                                                                                                                                                  |
| Bathroom                                | 7'10" x 6'2"  | High quality and attractive sanitary ware with chrome fittings, floor tiles, full wall tiled                                                                                                                                                                                                                                  |

#### <u>INTERNAL FINISHES</u>

- Oak Doors throughout
- > Double Oak Doors with Glass panels from Living Room to Kitchen
- Single Glass Oak Door from Entrance Hall to Kitchen
- Satin Chrome Ironmongery
- White painted Contemporary Style Skirting & Architrave
- > Walls painted throughout in a Neutral Palette
- Climote App Control Heating System
- Wired for TV, Telephone & Intruder Alarm
- Satin Chrome Sockets & Switches Downstairs (optional extra upstairs)
- Walls have been pumped with Cavity Bead Insulation for added Comfort
- **BER Rating B1-B3**