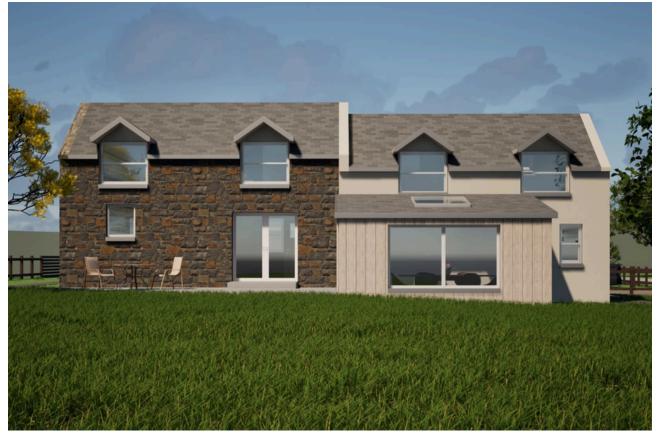

Full planning permission was granted in December 2023 for the extension and renovation of the existing structures to include a traditional style, three bedroom, detached cottage together with a detached artist studio and traditional storage shed. Permission was granted under planning reference number 23/507. It is proposed that the cottage will extend to approximately 171.6 sq.m. accommodating kitchen, utility room, w.c., open plan living / dining area and sitting room at ground floor while the first floor will offer a further three bedrooms, each with ensuite bathrooms. The detached artist studio will offer a further 30.4 sq.m. of accommodation in an open plan layout while the storage shed will extend to 11.8 sq.m.