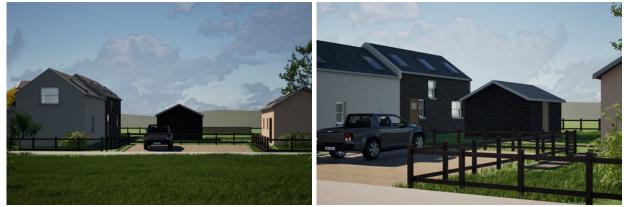

Full planning permission was granted in December 2023 for the extension and renovation of the existing structures to include a traditional style, three bedroom, detached cottage together with a detached artist studio and traditional storage shed. Permission was granted under planning reference number 23/507. It is proposed that the cottage will extend to approximately 171.6 sq.m. accommodating kitchen, utility room, w.c., open plan living / dining area and sitting room at ground floor while the first floor will offer a further three bedrooms, each with ensuite bathrooms. The detached artist studio will offer a further 30.4 sq.m. of accommodation in an open plan layout while the storage shed will extend to 11.8 sq.m.