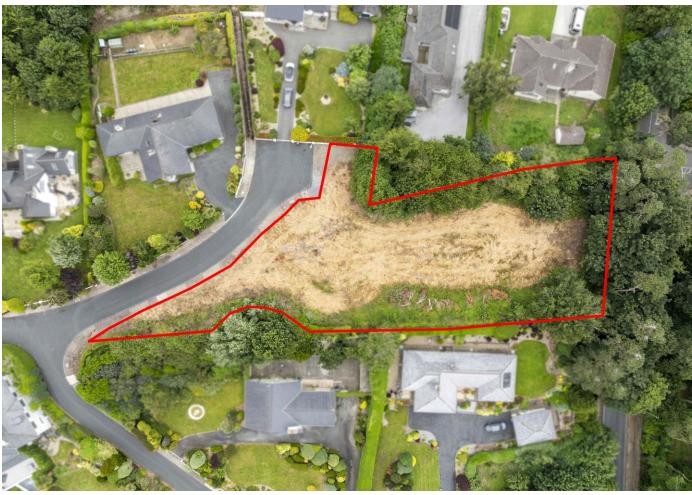

## Exclusive Site at Riverside, Crosstown, Wexford FOR SALE BY ONLINE AUCTION 12 Noon, Thursday 31st July, 2025

**AMV: €295,000** 

**D976** 

- An exceptional site in an unrivalled position with wonderful views over Slaney Estuary & Wexford Harbour. Extending to c. 0.74 acres.
- **❖** Private & quiet cul-de-sac setting − walking distance to town.
- **\*** Well established and highly desired residential area.
- **\*** Kehoe & Assoc. are offering this site for sale subject to the purchaser obtaining planning permission for one dwelling house.
- **❖** A superb opportunity to create a bespoke home.
- **❖** For further details, contact the sole selling agents, Kehoe & Assoc. at sales@kehoeproperty.com or 053 9144393

**Note:** This site is offered for sale subject to the purchaser obtaining planning permission for one dwelling house.

Beside is a well established and highly desirable area, rarely available, always with high demand. This site presents an outstanding opportunity to create a bespoke home in a premium setting with all the advantages of town and country living. It is surrounded by mature homes and well maintained landscaping. It is approximately 10 minutes drive from the M11 motorway connection offering seamless access to Dublin and the South East. This location is within close proximity to Wexford's cultural, educational and recreational amenities including beaches, golf courses, walking trails and the National Opera House. All in all this is a unique opportunity to acquire a site that can combines privacy, scenery and superb accessibility – in one of the most sought-after settings in Wexford.