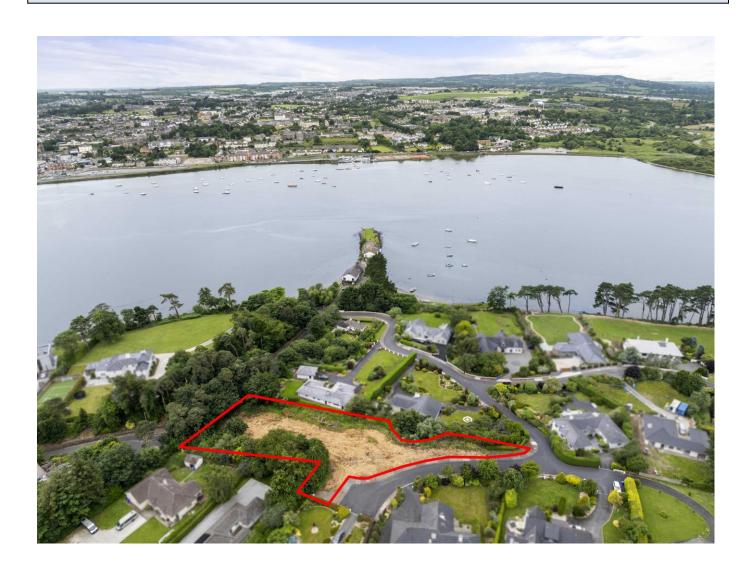

## Exclusive Site at Riverside, Crosstown, Wexford FOR SALE BY ONLINE AUCTION 12 Noon, Thursday 31st July, 2025

**AMV: €295,000** 

**D976** 

- An exceptional site in an unrivalled position with wonderful views over Slaney Estuary & Wexford Harbour. Extending to c. 0.74 acres.
- **❖** Private & quiet cul-de-sac setting − walking distance to town.
- **\*** Well established and highly desired residential area.
- **\*** Kehoe & Assoc. are offering this site for sale subject to the purchaser obtaining planning permission for one dwelling house.
- **❖** A superb opportunity to create a bespoke home.
- **❖** For further details, contact the sole selling agents, Kehoe & Assoc. at sales@kehoeproperty.com or 053 9144393

We are delighted to bring to market a superb residential site located in highly sought-after and prestigious enclave of Riverside, Crosstown, Wexford. This exceptional site enjoys an elavated position with stunning views of the Slaeny Estuary and Wexford Harbour. Tucked away in a peaceful and private cul-de-sac, the property offers a rare blend of seclusion and within walking distance of Wexford's town centre.