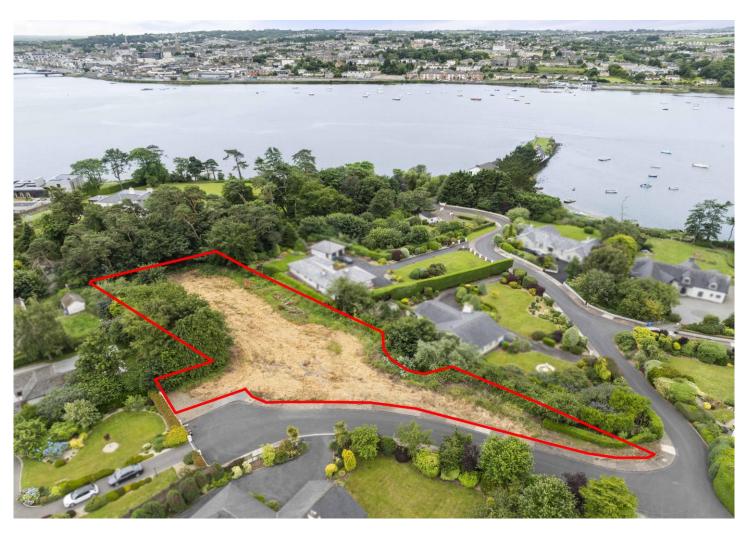

## Exclusive Site at Riverside, Crosstown, Wexford FOR SALE BY ONLINE AUCTION 12 Noon, Thursday 31st July, 2025

**AMV: €295,000** 

**D976** 

- An exceptional site in an unrivalled position with wonderful views over Slaney Estuary & Wexford Harbour. Extending to c. 0.74 acres.
- **❖** Private & quiet cul-de-sac setting − walking distance to town.
- **\*** Well established and highly desired residential area.
- **\*** Kehoe & Assoc. are offering this site for sale subject to the purchaser obtaining planning permission for one dwelling house.
- **❖** A superb opportunity to create a bespoke home.
- **❖** For further details, contact the sole selling agents, Kehoe & Assoc. at sales@kehoeproperty.com or 053 9144393

We are delighted to bring to market a superb residential site located in highly sought-after and prestigious enclave of Riverside, Crosstown, Wexford. This exceptional site enjoys an elavated position with stunning views of the Slaeny Estuary and Wexford Harbour. Tucked away in a peaceful and private cul-de-sac, the property offers a rare blend of seclusion and within walking distance of Wexford's town centre.

**Note:** This site is offered for sale subject to the purchaser obtaining planning permission for one dwelling house.

Beside is a well established and highly desirable area, rarely available, always with high demand. This site presents an outstanding opportunity to create a bespoke home in a premium setting with all the advantages of town and country living. It is surrounded by mature homes and well maintained landscaping. It is approximately 10 minutes drive from the M11 motorway connection offering seamless access to Dublin and the South East. This location is within close proximity to Wexford's cultural, educational and recreational amenities including beaches, golf courses, walking trails and the National Opera House. All in all this is a unique opportunity to acquire a site that can combines privacy, scenery and superb accessibility – in one of the most sought-after settings in Wexford.