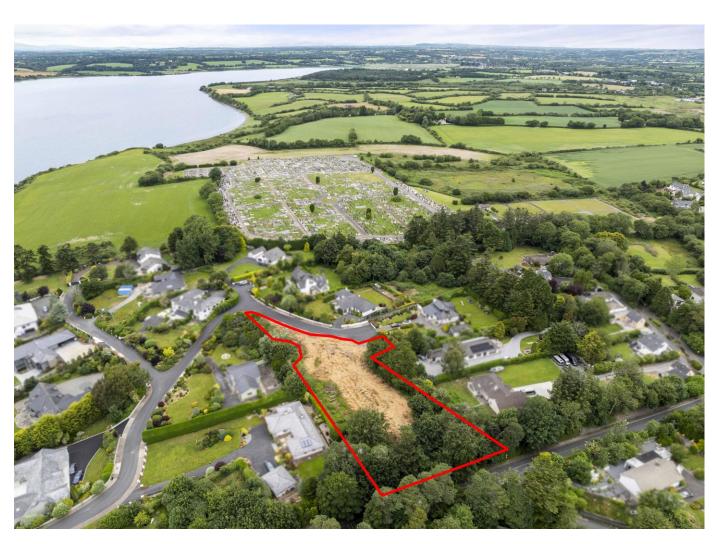

## Exclusive Site at Riverside, Crosstown, Wexford FOR SALE BY ONLINE AUCTION 12 Noon, Thursday 31st July, 2025

**AMV: €295,000** 

**D976** 

- An exceptional site in an unrivalled position with wonderful views over Slaney Estuary & Wexford Harbour. Extending to c. 0.74 acres.
- **❖** Private & quiet cul-de-sac setting − walking distance to town.
- **\*** Well established and highly desired residential area.
- **\*** Kehoe & Assoc. are offering this site for sale subject to the purchaser obtaining planning permission for one dwelling house.
- **❖** A superb opportunity to create a bespoke home.
- **❖** For further details, contact the sole selling agents, Kehoe & Assoc. at sales@kehoeproperty.com or 053 9144393

**Note:** This site is offered for sale subject to the purchaser obtaining planning permission for one dwelling house.

Beside is a well established and highly desirable area, rarely available, always with high demand. This site presents an outstanding opportunity to create a bespoke home in a premium setting with all the advantages of town and country living. It is surrounded by mature homes and well maintained landscaping. It is approximately 10 minutes drive from the M11 motorway connection offering seamless access to Dublin and the South East. This location is within close proximity to Wexford's cultural, educational and recreational amenities including beaches, golf courses, walking trails and the National Opera House. All in all this is a unique opportunity to acquire a site that can combines privacy, scenery and superb accessibility – in one of the most sought-after settings in Wexford.