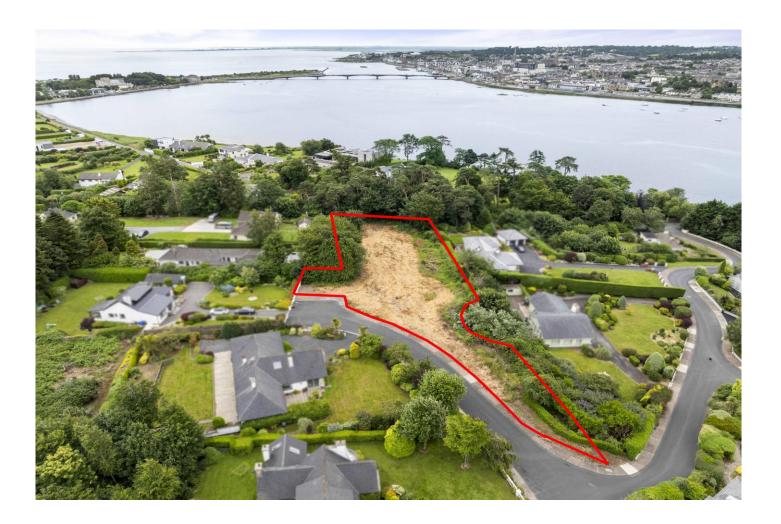

## Exclusive Site at Riverside, Crosstown, Wexford FOR SALE BY ONLINE AUCTION 12 Noon, Thursday 31st July, 2025

**AMV: €295,000** 

**D976** 

- An exceptional site in an unrivalled position with wonderful views over Slaney Estuary & Wexford Harbour. Extending to c. 0.74 acres.
- **❖** Private & quiet cul-de-sac setting − walking distance to town.
- **\*** Well established and highly desired residential area.
- **\*** Kehoe & Assoc. are offering this site for sale subject to the purchaser obtaining planning permission for one dwelling house.
- **❖** A superb opportunity to create a bespoke home.
- **❖** For further details, contact the sole selling agents, Kehoe & Assoc. at sales@kehoeproperty.com or 053 9144393

We are delighted to bring to market a superb residential site located in highly sought-after and prestigious enclave of Riverside, Crosstown, Wexford. This exceptional site enjoys an elavated position with stunning views of the Slaeny Estuary and Wexford Harbour. Tucked away in a peaceful and private cul-de-sac, the property offers a rare blend of seclusion and within walking distance of Wexford's town centre.

**Note:** This site is offered for sale subject to the purchaser obtaining planning permission for one dwelling house.

Beside is a well established and highly desirable area, rarely available, always with high demand. This site presents an outstanding opportunity to create a bespoke home in a premium setting with all the advantages of town and country living. It is surrounded by mature homes and well maintained landscaping. It is approximately 10 minutes drive from the M11 motorway connection offering seamless access to Dublin and the South East. This location is within close proximity to Wexford's cultural, educational and recreational amenities including beaches, golf courses, walking trails and the National Opera House. All in all this is a unique opportunity to acquire a site that can combines privacy, scenery and superb accessibility – in one of the most sought-after settings in Wexford.