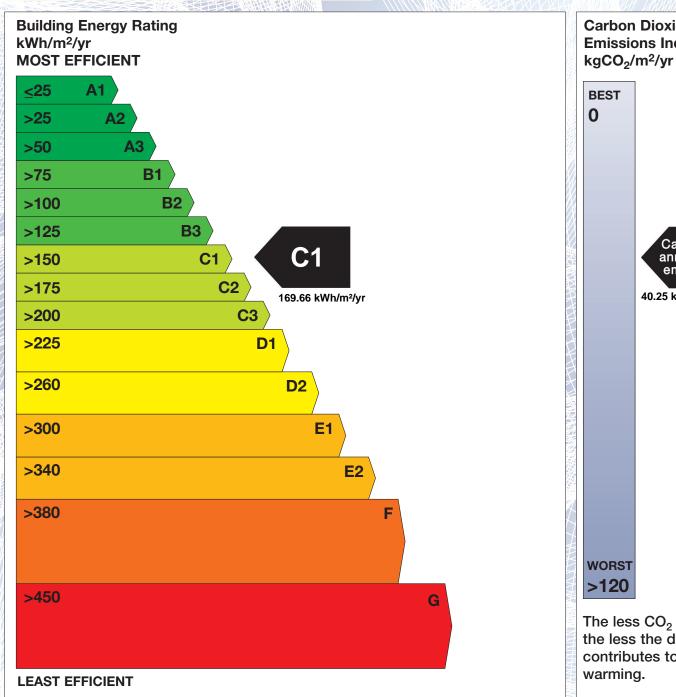

## **Building Energy Rating (BER)**

BER for the building detailed below is:

Assessor Number

Assessor Company No 107171

**C1** 

**Address LAGDUFF CHURCH ROAD BALLYBRACK** CO. DUBLIN Eircode A96XA97 **BER Number** 116753278 Date of Issue 19/09/2023 Valid Until 19/09/2033

'A' rated properties are the most energy efficient and will tend to have the lowest energy bills.

Carbon Dioxide (CO<sub>2</sub>) **Emissions Indicator** Calculated annual CO2 emissions 40.25 kgCO<sub>2</sub>/m<sup>2</sup>/yr The less CO<sub>2</sub> produced, the less the dwelling contributes to global