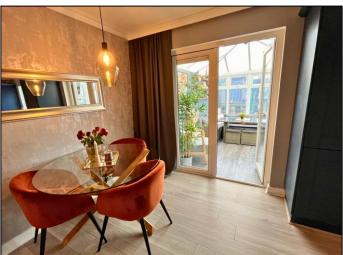

#### **DESCRIPTION**

No 53 Oriel Cove is an exceptional house! It has been refurbished from top to toe in a tasteful contemporary style and has been extended to include a front porch, sunroom and home/office garden room at rear. The beautifully appointed accommodation which extends to approx. 115sqm includes a generous size sitting-room to the front with panelled walls, grey laminate flooring and newly fitted cabinets on either side of the fireplace. The downstairs cloakroom has been fully redecorated with new sanitary ware and the kitchen has had a complete makeover to include navy painted units, new worktop and door handles. From here the sunroom overlooks the rear garden and opens out onto a smart covered decking area ideal for outside entertaining in the unpredictable Irish climate!