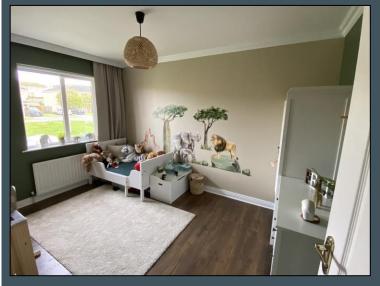

Upstairs, each of the generous bedrooms have been redecorated in keeping with the rest of the house and the main bedroom now has an extensive range of floor to ceiling built in wardrobes as well as a spacious en- suite shower room with electric shower.

- Upstairs:
- Spacious landing area with pull down attic stairs.
- Main bedroom: 4.55m x 2.88m. Newly installed floor to ceiling wardrobes. Laminate floors.
- En suite with electric shower.
- Bedroom 2: 3.82m x 2.76m. Laminate floors.
- Bedroom 3: 2.26m x 2.26m Laminate floors.
- Family bathroom with mains shower over bath: 2.76m x
  1.96m.