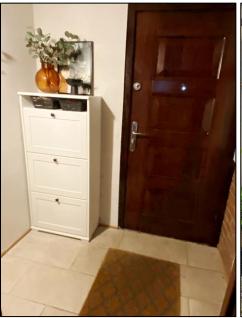

#### **DESCRIPTION**

No 53 Oriel Cove is an exceptional house! It has been refurbished from top to toe in a tasteful contemporary style and has been extended to include a front porch, sunroom and home/office garden room at rear. The beautifully appointed accommodation which extends to approx. 115sqm includes a generous size sitting-room to the front with panelled walls, grey laminate flooring and newly fitted cabinets on either side of the fireplace. The downstairs cloakroom has been fully redecorated with new sanitary ware and the kitchen has had a complete makeover to include navy painted units, new worktop and door handles. From here the sunroom overlooks the rear garden and opens out onto a smart covered decking area ideal for outside entertaining in the unpredictable Irish climate!

# **ACCOMMODATION**

- Entrance porch.
- Entrance hall: Feature panelled walls and covered radiator.
- Guest wc/whb.
- Living Room: 4.3m x 3.92m. Panelled walls, fitted cabinets with shelving. Gas fire.
- Kitchen/dining room: 5.47m x 2.94m. Navy painted wall and floor units. Double doors to sunroom.
- Utility room.
- Timber garden room: 4.5m x 3.5m. Wired.