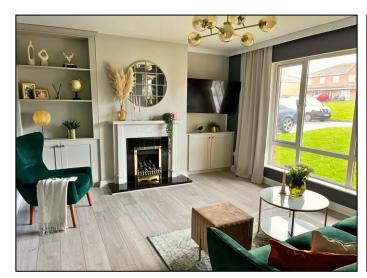

#### **DESCRIPTION**

No 53 Oriel Cove is an exceptional house! It has been refurbished from top to toe in a tasteful contemporary style and has been extended to include a front porch, sunroom and home/office garden room at rear. The beautifully appointed accommodation which extends to approx. 115sqm includes a generous size sitting-room to the front with panelled walls, grey laminate flooring and newly fitted cabinets on either side of the fireplace. The downstairs cloakroom has been fully redecorated with new sanitary ware and the kitchen has had a complete makeover to include navy painted units, new worktop and door handles. From here the sunroom overlooks the rear garden and opens out onto a smart covered decking area ideal for outside entertaining in the unpredictable Irish climate!

# **ACCOMMODATION**

- Entrance porch.
- Entrance hall: Feature panelled walls and covered radiator.
- Guest wc/whb.
- Living Room: 4.3m x 3.92m. Panelled walls, fitted cabinets with shelving. Gas fire.
- Kitchen/dining room: 5.47m x 2.94m. Navy painted wall and floor units. Double doors to sunroom.
- Utility room.
- Timber garden room: 4.5m x 3.5m. Wired.