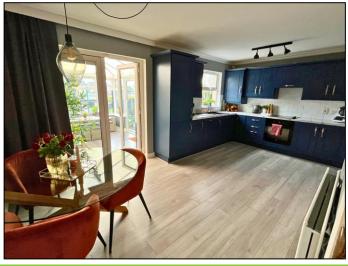

#### **DESCRIPTION**

No 53 Oriel Cove is an exceptional house! It has been refurbished from top to toe in a tasteful contemporary style and has been extended to include a front porch, sunroom and home/office garden room at rear. The beautifully appointed accommodation which extends to approx. 115sqm includes a generous size sitting-room to the front with panelled walls, grey laminate flooring and newly fitted cabinets on either side of the fireplace. The downstairs cloakroom has been fully redecorated with new sanitary ware and the kitchen has had a complete makeover to include navy painted units, new worktop and door handles. From here the sunroom overlooks the rear garden and opens out onto a smart covered decking area ideal for outside entertaining in the unpredictable Irish climate!

# **ACCOMMODATION**

- Entrance porch.
- Entrance hall: Feature panelled walls and covered radiator.
- Guest wc/whb.
- Living Room: 4.3m x 3.92m. Panelled walls, fitted cabinets with shelving. Gas fire.
- Kitchen/dining room: 5.47m x 2.94m. Navy painted wall and floor units. Double doors to sunroom.
- Utility room.
- Timber garden room: 4.5m x 3.5m. Wired.