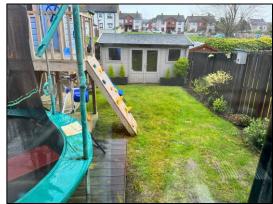

Outside, apart from the covered deck area, there is a mature garden with rear pedestrian access and a very useful timber built garden room currently in use as a gym but could be adapted for a variety of functions including home/office, playroom etc.

### **FEATURES**

- Presented in show-house condition.
- Separate log cabin to rear serving as extra room for home office/gym.
- Extended sunroom with raised and covered deck area.
- Rear pedestrian access.
- Overlooking large green to both front and rear.