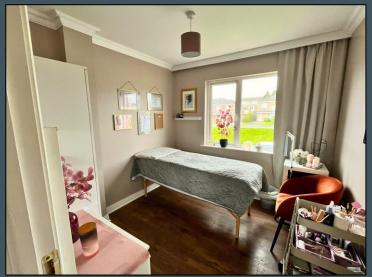

Upstairs, each of the generous bedrooms have been redecorated in keeping with the rest of the house and the main bedroom now has an extensive range of floor to ceiling built in wardrobes as well as a spacious en- suite shower room with electric shower.

- Upstairs:
- Spacious landing area with pull down attic stairs.
- Main bedroom: 4.55m x 2.88m. Newly installed floor to ceiling wardrobes. Laminate floors.
- En suite with electric shower.
- Bedroom 2: 3.82m x 2.76m. Laminate floors.
- Bedroom 3: 2.26m x 2.26m Laminate floors.
- Family bathroom with mains shower over bath: 2.76m x
  1.96m.