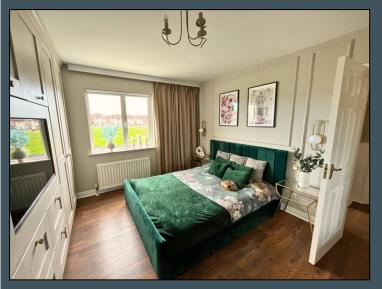

Upstairs, each of the generous bedrooms have been redecorated in keeping with the rest of the house and the main bedroom now has an extensive range of floor to ceiling built in wardrobes as well as a spacious en- suite shower room with electric shower.

- Upstairs:
- Spacious landing area with pull down attic stairs.
- Main bedroom: 4.55m x 2.88m. Newly installed floor to ceiling wardrobes. Laminate floors.
- En suite with electric shower.
- Bedroom 2: 3.82m x 2.76m. Laminate floors.
- Bedroom 3: 2.26m x 2.26m Laminate floors.
- Family bathroom with mains shower over bath: 2.76m x
  1.96m.