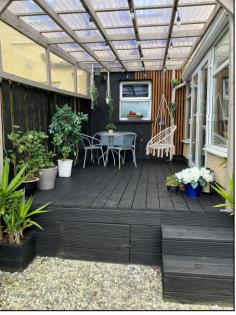

#### **DESCRIPTION**

No 53 Oriel Cove is an exceptional house! It has been refurbished from top to toe in a tasteful contemporary style and has been extended to include a front porch, sunroom and home/office garden room at rear. The beautifully appointed accommodation which extends to approx. 115sqm includes a generous size sitting-room to the front with panelled walls, grey laminate flooring and newly fitted cabinets on either side of the fireplace. The downstairs cloakroom has been fully redecorated with new sanitary ware and the kitchen has had a complete makeover to include navy painted units, new worktop and door handles. From here the sunroom overlooks the rear garden and opens out onto a smart covered decking area ideal for outside entertaining in the unpredictable Irish climate!

Outside, apart from the covered deck area, there is a mature garden with rear pedestrian access and a very useful timber built garden room currently in use as a gym but could be adapted for a variety of functions including home/office, playroom etc.

### **FEATURES**

- Presented in show-house condition.
- Separate log cabin to rear serving as extra room for home office/gym.
- Extended sunroom with raised and covered deck area.
- Rear pedestrian access.
- Overlooking large green to both front and rear.