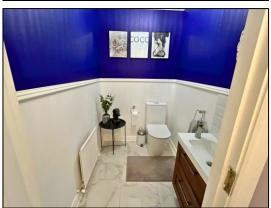

#### **DESCRIPTION**

No 53 Oriel Cove is an exceptional house! It has been refurbished from top to toe in a tasteful contemporary style and has been extended to include a front porch, sunroom and home/office garden room at rear. The beautifully appointed accommodation which extends to approx. 115sqm includes a generous size sitting-room to the front with panelled walls, grey laminate flooring and newly fitted cabinets on either side of the fireplace. The downstairs cloakroom has been fully redecorated with new sanitary ware and the kitchen has had a complete makeover to include navy painted units, new worktop and door handles. From here the sunroom overlooks the rear garden and opens out onto a smart covered decking area ideal for outside entertaining in the unpredictable Irish climate!

# **ACCOMMODATION**

- Entrance porch.
- Entrance hall: Feature panelled walls and covered radiator.
- Guest wc/whb.
- Living Room: 4.3m x 3.92m. Panelled walls, fitted cabinets with shelving. Gas fire.
- Kitchen/dining room: 5.47m x 2.94m. Navy painted wall and floor units. Double doors to sunroom.
- Utility room.
- Timber garden room: 4.5m x 3.5m. Wired.