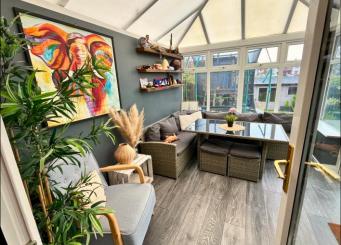

#### **DESCRIPTION**

No 53 Oriel Cove is an exceptional house! It has been refurbished from top to toe in a tasteful contemporary style and has been extended to include a front porch, sunroom and home/office garden room at rear. The beautifully appointed accommodation which extends to approx. 115sqm includes a generous size sitting-room to the front with panelled walls, grey laminate flooring and newly fitted cabinets on either side of the fireplace. The downstairs cloakroom has been fully redecorated with new sanitary ware and the kitchen has had a complete makeover to include navy painted units, new worktop and door handles. From here the sunroom overlooks the rear garden and opens out onto a smart covered decking area ideal for outside entertaining in the unpredictable Irish climate!