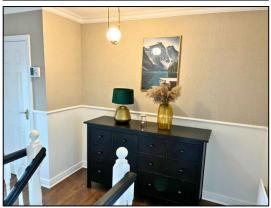

Upstairs, each of the generous bedrooms have been redecorated in keeping with the rest of the house and the main bedroom now has an extensive range of floor to ceiling built in wardrobes as well as a spacious en- suite shower room with electric shower.

- Upstairs:
- Spacious landing area with pull down attic stairs.
- Main bedroom: 4.55m x 2.88m. Newly installed floor to ceiling wardrobes. Laminate floors.
- En suite with electric shower.
- Bedroom 2: 3.82m x 2.76m. Laminate floors.
- Bedroom 3: 2.26m x 2.26m Laminate floors.
- Family bathroom with mains shower over bath: 2.76m x
  1.96m.