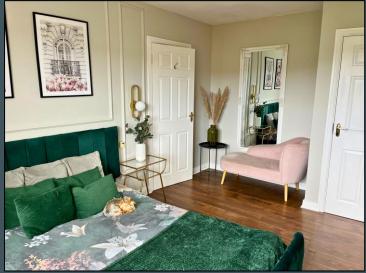

Upstairs, each of the generous bedrooms have been redecorated in keeping with the rest of the house and the main bedroom now has an extensive range of floor to ceiling built in wardrobes as well as a spacious en- suite shower room with electric shower.

- Upstairs:
- Spacious landing area with pull down attic stairs.
- Main bedroom: 4.55m x 2.88m. Newly installed floor to ceiling wardrobes. Laminate floors.
- En suite with electric shower.
- Bedroom 2: 3.82m x 2.76m. Laminate floors.
- Bedroom 3: 2.26m x 2.26m Laminate floors.
- Family bathroom with mains shower over bath: 2.76m x
  1.96m.