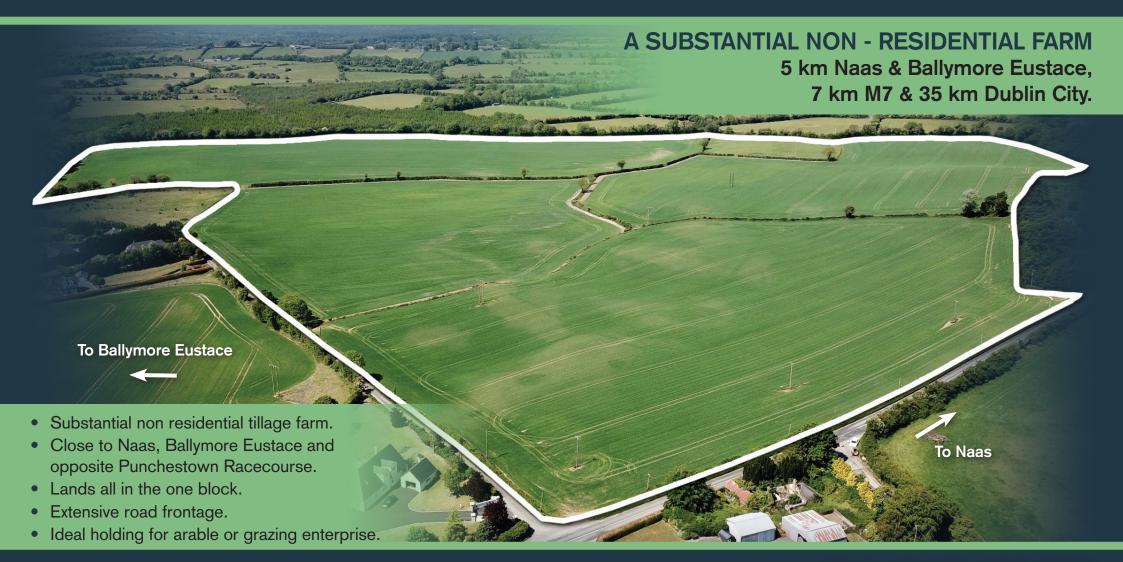

# C.90 acres (36.4 Ha) Swordlestown, Naas, Co. Kildare.

#### LOCATION:

The property is located in the townsland of Swordlestown South with frontage onto the R411 between Naas and Ballymore Eustace. Punchestown racecourse is directly opposite the lands on this road. The surrounding area is predominantly agricultural with some single one – off housing. This is an ideal central location with good access to the City and the Motorway network.

#### THE LAND:

The land extends to C.90 acres (36.4 Ha) all in the one block in 6 divisions. There is substantial frontage onto the Naas to Ballymore Eustace road (R411). There is also separate laneway access to the lands. The entire is top quality land all currently in tillage but suitable for arable or grazing purposes.