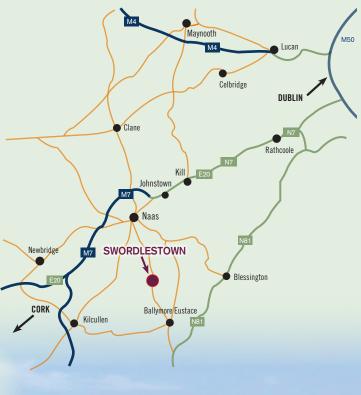

#### LOCATION:

The property is located in the townsland of Swordlestown South with frontage onto the R411 between Naas and Ballymore Eustace. Punchestown racecourse is directly opposite the lands on this road. The surrounding area is predominantly agricultural with some single one – off housing. This is an ideal central location with good access to the City and the Motorway network.

#### From Naas:

Take the R411 towards Ballymore Eustace. Continue for approximately 5km going past Watch House cross roads and the property is on your right hand side with a Jordan sign.

#### From Kilcullen / South:

Take the old Naas road from Kilcullen the R448 and continue straight for circa 4km until you come to Mylerstown Cross roads. Turn right and continue straight for 4km. At next cross roads (Watch House) take right hand turn onto the Ballymore Eustace road the R411 and continue for 1km. Property is on your right with a Jordan sign.

CONTACT: Paddy Jordan paddy@jordancs.ie

Clive Kavanagh clive@jordancs.ie

MAP OF LANDS:

LOCATION:

Tel: (045) 433 550 www.jordancs.ie

Edward Street, Newbridge, Co. Kildare, Ireland. F: +353 (0)45 434 122 E: info@jordancs.ie www.myhome.ie www.daft.ie