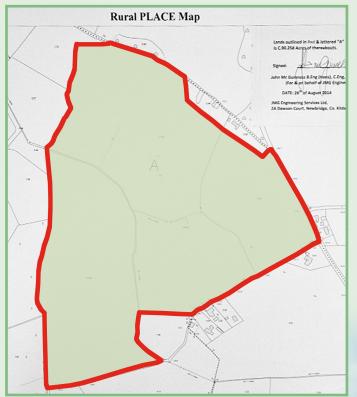

#### THE LAND:

The land extends to C.90 acres (36.4 Ha) all in the one block in 6 divisions. There is substantial frontage onto the Naas to Ballymore Eustace road (R411). There is also separate laneway access to the lands. The entire is top quality land all currently in tillage but suitable for arable or grazing purposes.

CONTACT: Paddy Jordan paddy@jordancs.ie

Clive Kavanagh clive@jordancs.ie

MAP OF LANDS:

LOCATION:

Tel: (045) 433 550 www.jordancs.ie

Edward Street, Newbridge, Co. Kildare, Ireland. F: +353 (0)45 434 122 E: info@jordancs.ie www.myhome.ie www.daft.ie