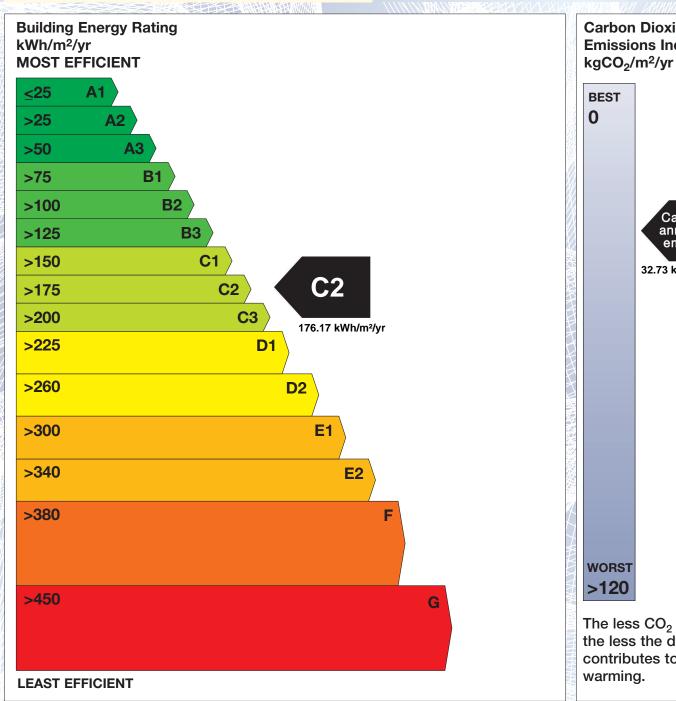

## BER for the building detailed below is:

C<sub>2</sub>

**Address** APT 5 THE POOLBEG THE GASWORKS **BARROW STREET DUBLIN 4 BER Number** 110301611 Date of Issue 13/10/2017

Valid Until 13/10/2027 Assessor Number 105982 Assessor Company No 105981

The Building Energy Rating (BER) is an indication of the energy performance of this dwelling. It covers energy use for space heating, water heating, ventilation and lighting, calculated on the basis of standard occupancy. It is expressed as primary energy use per unit floor area per year (kWh/m²/yr).

'A' rated properties are the most energy efficient and will tend to have the lowest energy bills.

Carbon Dioxide (CO<sub>2</sub>) **Emissions Indicator** Calculated annual CO<sub>2</sub> emissions 32.73 kgCO<sub>2</sub>/m<sup>2</sup>/yr The less CO<sub>2</sub> produced, the less the dwelling contributes to global