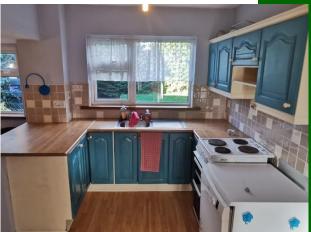

**Dining Room** Large rear facing window, feature fireplace with open fire, door to kitchen, carpet flooring 3.76m (12'4") x 3.23m (10'7")

**Kitchen** Laminated floor, rear facing window eye and floor level fitted units step down to dining area 2.46m (8'1") x 3.84m (12'7")

**Dining Area** Laminated floor, back door, rear facing window, door to garage. 2.36m (7'9") x 2.67m (8'9")

Main Bathroom W.c., w.h.b., bath, window, lino floor, tiled around sink and bath. 1.65m (5'5") x 2.29m (7'6")