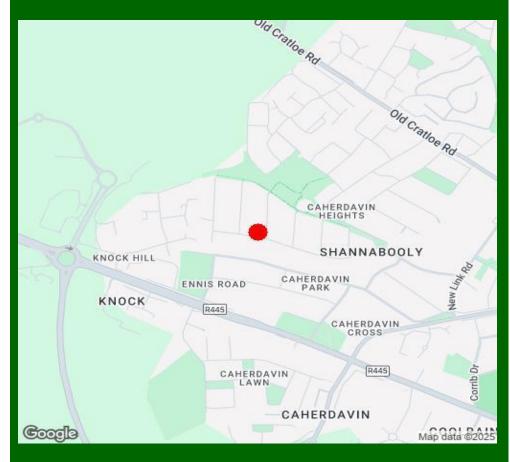

Rivendell, 48 Blackthorn Drive, Caherdavin Heights, Caherdavin, Limerick

"Rivendell," is situated in the hugely popular and established residential suburb of Caherdavin and is a charming and well-positioned family home. This property offers peaceful and comfortable living space, making it ideal for those seeking a balanced lifestyle within close proximity to a range of local amenities.

## **Property Directions:**

Eircode V94WCP4 to your mobile device to direct you to this property. GVM sign erected.