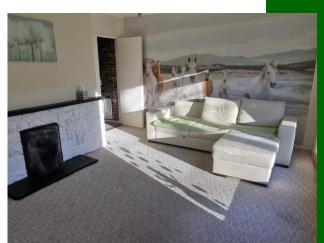

## **Rooms:**

Entrance Hall Bright and spacious with carpet flooring 3.43m (11'3") x 1.88m (6'2")

**Living Room** Large front facing window, feature brick fireplace with open fire, double doors to dining room 4.34m (14'3") x 3.25m (10'8")