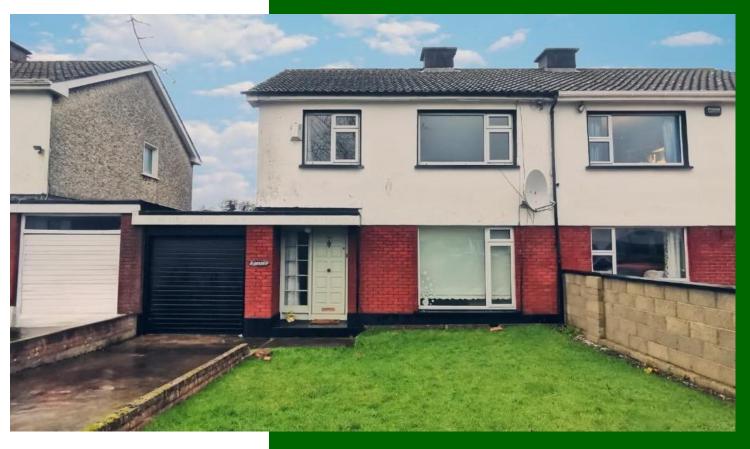

Rivendell, 48 Blackthorn Drive, Caherdavin Heights, Caherdavin, Limerick

"Rivendell," is situated in the hugely popular and established residential suburb of Caherdavin and is a charming and well-positioned family home. This property offers peaceful and comfortable living space, making it ideal for those seeking a balanced lifestyle within close proximity to a range of local amenities.

The house is a well-maintained three bedroom semi detached property with garage, featuring spacious entrance hall, living room, dining room and a bright and airy kitchen/dining room. The property enjoys a private garden perfect for outdoor relaxation. Upstairs there are three spacious bedrooms and a main bathroom, The layout is designed for practical living, with ample storage with a garage to the side. No 48 is situated in a quiet neighbourhood, ensuring a tranquil environment while still being conveniently close to everything you need.