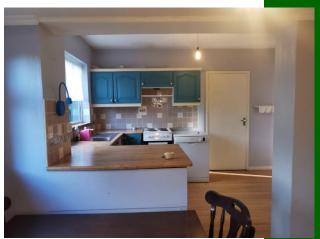

**Dining Room** Large rear facing window, feature fireplace with open fire, door to kitchen, carpet flooring 3.76m (12'4") x 3.23m (10'7")

**Kitchen** Laminated floor, rear facing window eye and floor level fitted units step down to dining area 2.46m (8'1") x 3.84m (12'7")

**Dining Area** Laminated floor, back door, rear facing window, door to garage. 2.36m (7'9") x 2.67m (8'9")

Main Bathroom W.c., w.h.b., bath, window, lino floor, tiled around sink and bath. 1.65m (5'5") x 2.29m (7'6")