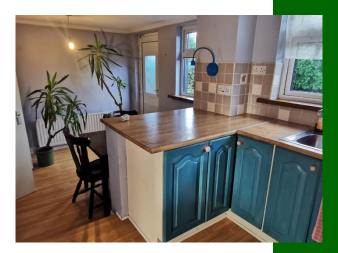

**Dining Room** Large rear facing window, feature fireplace with open fire, door to kitchen, carpet flooring 3.76m (12'4") x 3.23m (10'7")

**Kitchen** Laminated floor, rear facing window eye and floor level fitted units step down to dining area 2.46m (8'1") x 3.84m (12'7")

**Dining Area** Laminated floor, back door, rear facing window, door to garage. 2.36m (7'9") x 2.67m (8'9")

Main Bathroom W.c., w.h.b., bath, window, lino floor, tiled around sink and bath. 1.65m (5'5") x 2.29m (7'6")