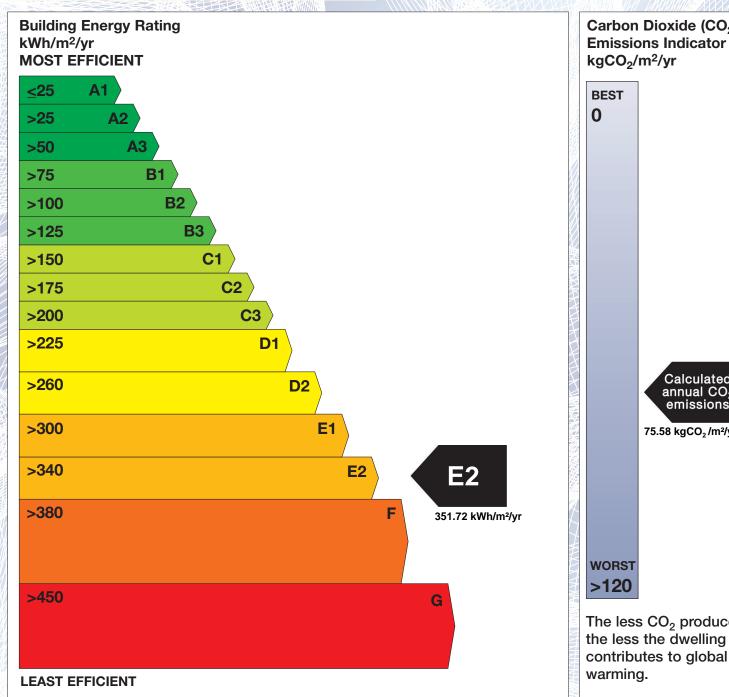

## **Building Energy Rating (BER)**

BER for the building detailed below is:

Assessor Company No 107336

**E2** 

**Address SEA VIEW CHURCH HILL** WICKLOW CO. WICKLOW Eircode A67E093 117382507 **BER Number** Date of Issue 29/04/2024 Valid Until 29/04/2034 Assessor Number 109100

'A' rated properties are the most energy efficient and will tend to have the lowest energy bills.

Carbon Dioxide (CO<sub>2</sub>) **Emissions Indicator** kgCO<sub>2</sub>/m<sup>2</sup>/yr Calculated annual CO2 emissions 75.58 kgCO<sub>2</sub>/m<sup>2</sup>/yr The less CO<sub>2</sub> produced,