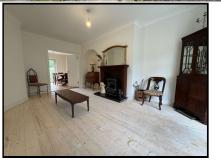

Guest WC 1.75m (5'9") x 0.79m (2'7") wc, whb

Sitting Room 3.05m (10'0") x 5.16m (16'11") Bay window (5.93m Into bay) Gas fire with timber mantle and surround, granite hearth, French doors

Kitchen/ Diner 3.54m (11'7") x 5.06m (16'7") Fitted units at eye and floor level, Plumbed for dish washer