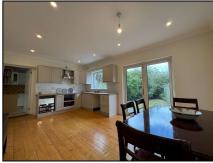

Guest WC 1.75m (5'9") x 0.79m (2'7") wc, whb

Sitting Room 3.05m (10'0") x 5.16m (16'11") Bay window (5.93m Into bay) Gas fire with timber mantle and surround, granite hearth, French doors

Kitchen/ Diner 3.54m (11'7") x 5.06m (16'7") Fitted units at eye and floor level, Plumbed for dish washer