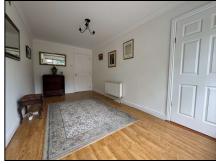

Utility room 2.58m (8'6") x 3.1m (10'2") Units at eye and floor level, Lino floor

Study/ Bedroom 4 2.59m (8'6") x 5.08m (16'8") Laminate floor

Upstairs Landing 3.03m (9'11") x 2.04m (6'8") Spacious Hotpress

Bedroom 1 3.31m (10'10") x 4.73m (15'6") Fitted wardrobe

En-Suite 1.64m (5'5") x 1.73m (5'8") Shower, wc, whb, part-tiled

Bedroom 2 3.02m (9'11") x 3.46m (11'4") Bay window (4.18m into bay) Fitted wardrobe