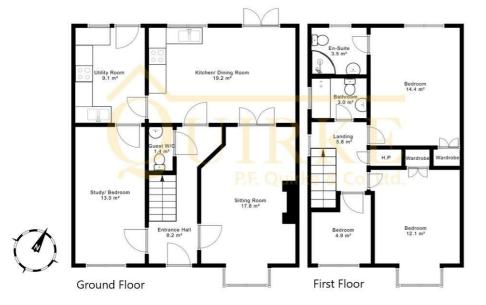

Ground floor accommodation includes entrance hall, guest w/c, sitting room, kitchen/ diner with access to patio area to rear, utility, study/ bedroom 4.

Upstairs are three further bedrooms and 2 bathrooms.

Bedroom 3 2.33m (7'8") x 2.42m (7'11") Fitted wardrobe

Bathroom 1.78m (5'10") x 2.04m (6'8") Bath with shower overhead, wc, whb. Part-tiled

Total Floor Area: 106 sqm (1141 sqft)

44 Gladstone Street Clonmel County Tipperary Tel: 052 6121 622 | Fax: 052 6122 601 | Email: info@pfq.ie https://www.pfq.ie/ PSRA Lic No: 001721