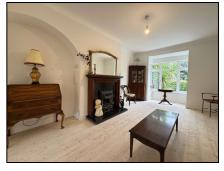

Guest WC 1.75m (5'9") x 0.79m (2'7") wc, whb

Sitting Room 3.05m (10'0") x 5.16m (16'11") Bay window (5.93m Into bay) Gas fire with timber mantle and surround, granite hearth, French doors

Kitchen/ Diner 3.54m (11'7") x 5.06m (16'7") Fitted units at eye and floor level, Plumbed for dish washer