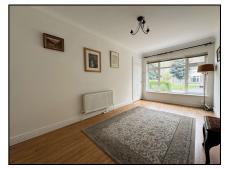

Bedroom 1 3.31m (10'10") x 4.73m (15'6") Fitted wardrobe

En-Suite 1.64m (5'5") x 1.73m (5'8") Shower, wc, whb, part-tiled

Bedroom 2 3.02m (9'11") x 3.46m (11'4") Bay window (4.18m into bay) Fitted wardrobe

Bedroom 3 2.33m (7'8") x 2.42m (7'11") Fitted wardrobe

Bathroom 1.78m (5'10") x 2.04m (6'8") Bath with shower overhead, wc, whb. Part-tiled

Total Floor Area: 106 sqm (1141 sqft)

44 Gladstone Street Clonmel County Tipperary Tel: 052 6121 622 | Fax: 052 6122 601 | Email: info@pfq.ie https://www.pfq.ie/ PSRA Lic No: 001721