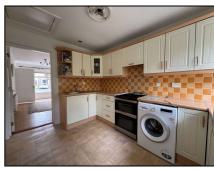

Guest WC 1.75m (5'9") x 0.79m (2'7") wc, whb

Sitting Room 3.05m (10'0") x 5.16m (16'11") Bay window (5.93m Into bay) Gas fire with timber mantle and surround, granite hearth, French doors

Kitchen/ Diner 3.54m (11'7") x 5.06m (16'7") Fitted units at eye and floor level, Plumbed for dish washer