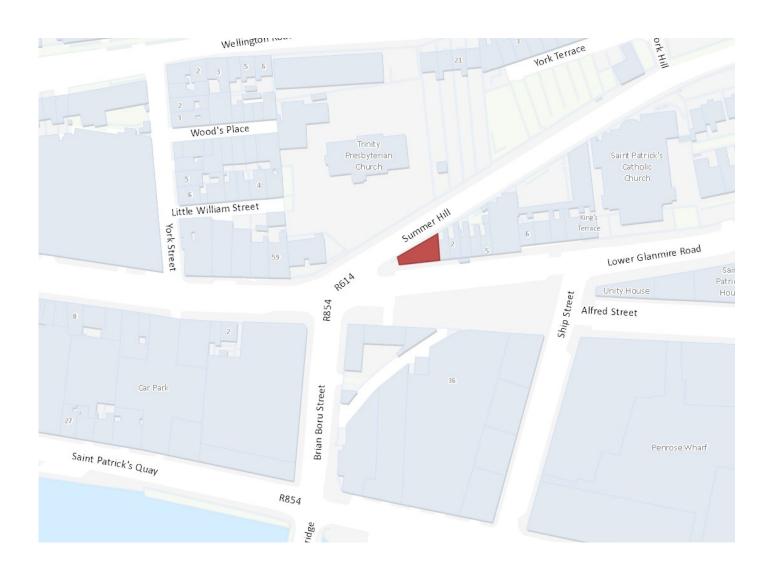

it with full planning for a Café (TP Ref: 18/38187) within an imposing city centre building of distinction, charm & character, identified with a landmark copper roofed turret. The ground floor commercial unit is accessed directly from Lower Glanmire Road.

Property has the benefit of a full grant of planning permission for a Café.

Ideally situated at the end of the recently designated Victorian Quarter of MacCurtain Street in Corks City Centre. This area has excellent levels of footfall both day & night with well-known nearby eateries such as Greens, Isaacs, Cask, Gallaghers Gastro pub, Son of a Bun, etc.

Other neighbouring occupiers include The Everyman Palace, Metropole Hotel & Starwood Hotels & Resorts Worldwide.

### **LOCATION MAPS - FOR IDENTIFICATION & GUIDANCE PURPOSES ONLY**





# **LOCATION MAP - FOR IDENTIFICATION PURPOSES ONLY:**



## **AERIAL PHOTO - FOR IDENTIFICATION PURPOSES ONLY:**



#### **Accommodation:**

| Floor Area               | Sq. M Approx. | Sq. Ft Approx. |
|--------------------------|---------------|----------------|
| Basement Level           | 55.7          | 600            |
| <b>Ground Floor Café</b> | 78.8          | 850            |
| Total Area               | 134.5         | 1,450          |

### Floor Plan - For Indicative Purposes Only:





### Viewing:

Strictly by prior appointment with;

**Rob Coughlan** 

E-mail: rcoughlan@cdacork.com

Messrs. Cohalan Downing, for themselves and for the vendors of this property whose agents they are, give notice that:

(i) the particulars are produced in good faith, are set out as a general