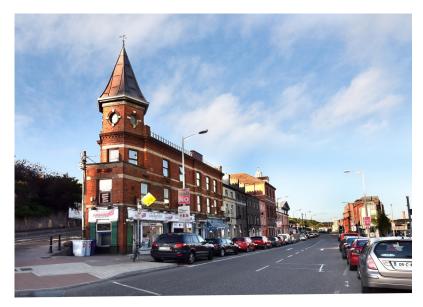

### \*\*LEASE PROPOSALS INVITED - GROUND FLOOR & BASEMENT\*\*

Exceptional opportunity to lease a Ground Floor Commercial unit with full planning for a Café (TP Ref: 18/38187) within an imposing city centre building of distinction, charm & character, identified with a landmark copper roofed turret. The ground floor commercial unit is accessed directly from Lower Glanmire Road.