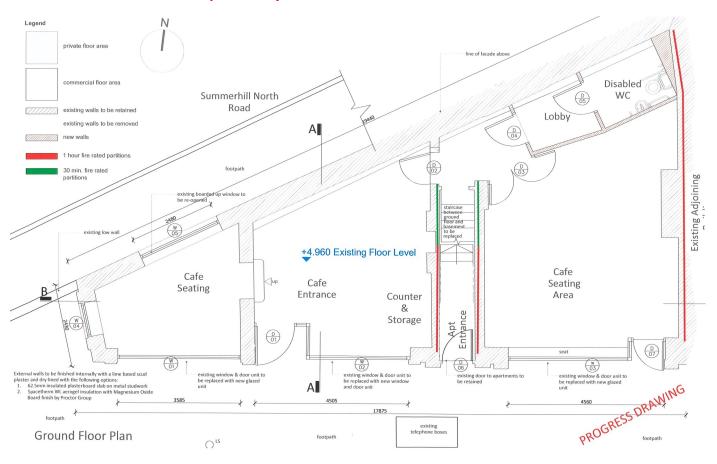

night with well-known nearby eateries such as Greens, Isaacs, Cask, Gallaghers Gastro pub, Son of a Bun, etc.

Other neighbouring occupiers include The Everyman Palace, Metropole Hotel & Starwood Hotels & Resorts Worldwide.

### **LOCATION MAPS - FOR IDENTIFICATION & GUIDANCE PURPOSES ONLY**





# **LOCATION MAP - FOR IDENTIFICATION PURPOSES ONLY:**



## **AERIAL PHOTO - FOR IDENTIFICATION PURPOSES ONLY:**



#### **Accommodation:**

| Floor Area               | Sq. M Approx. | Sq. Ft Approx. |
|--------------------------|---------------|----------------|
| Basement Level           | 55.7          | 600            |
| <b>Ground Floor Café</b> | 78.8          | 850            |
| Total Area               | 134.5         | 1,450          |

### Floor Plan - For Indicative Purposes Only:





### Viewing:

Strictly by prior appointment with;

**Rob Coughlan** 

E-mail: rcoughlan@cdacork.com

Messrs. Cohalan Downing, for themselves and for the vendors of this property whose agents they are, give notice that:

(i) the particulars are produced in good faith, are set out as a general guide only and do not constitute any part of a contract, (ii) no person in the employment of Messrs. Cohalan Downing has authority to make or give any representation or warranty whatever in relation to the property

LICENCE NO. 001641