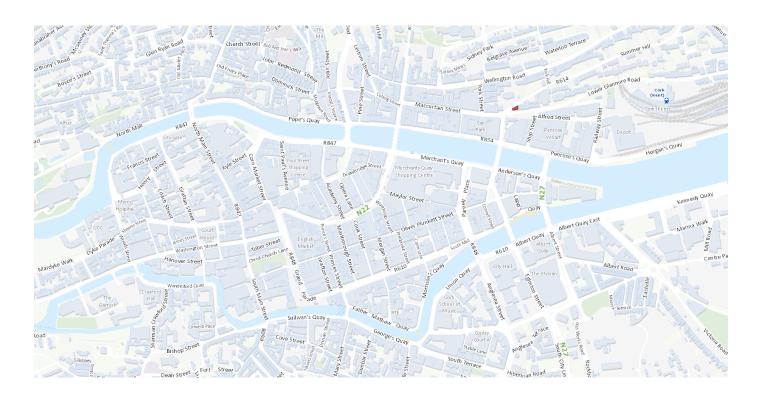

unit with full planning for a Café (TP Ref: 18/38187) within an imposing city centre building of distinction, charm & character, identified with a landmark copper roofed turret. The ground floor commercial unit is accessed directly from Lower Glanmire Road.

Property has the benefit of a full grant of planning permission for a Café.

Ideally situated at the end of the recently designated Victorian Quarter of MacCurtain Street in Corks City Centre. This area has excellent levels of footfall both day & night with well-known nearby eateries such as Greens, Isaacs, Cask, Gallaghers Gastro pub, Son of a Bun, etc.

Other neighbouring occupiers include The Everyman Palace, Metropole Hotel & Starwood Hotels & Resorts Worldwide.

### **LOCATION MAPS - FOR IDENTIFICATION & GUIDANCE PURPOSES ONLY**





# **LOCATION MAP - FOR IDENTIFICATION PURPOSES ONLY:**



## **AERIAL PHOTO - FOR IDENTIFICATION PURPOSES ONLY:**



#### **Accommodation:**

| Floor Area               | Sq. M Approx. | Sq. Ft Approx. |
|--------------------------|---------------|----------------|
| Basement Level           | 55.7          | 600            |
| <b>Ground Floor Café</b> | 78.8          | 850            |
| Total Area               | 134.5         | 1,450          |

### Floor Plan - For Indicative Purposes Only:





### Viewing:

Strictly by prior appointment with;

**Rob Coughlan** 

E-mail: rcoughlan@cdacork.com

Messrs. Cohalan Downing, for themselves and for the vendors of this property whose agents they are, give notice that:

(i) the particulars are produced in good faith, are set out as a genera