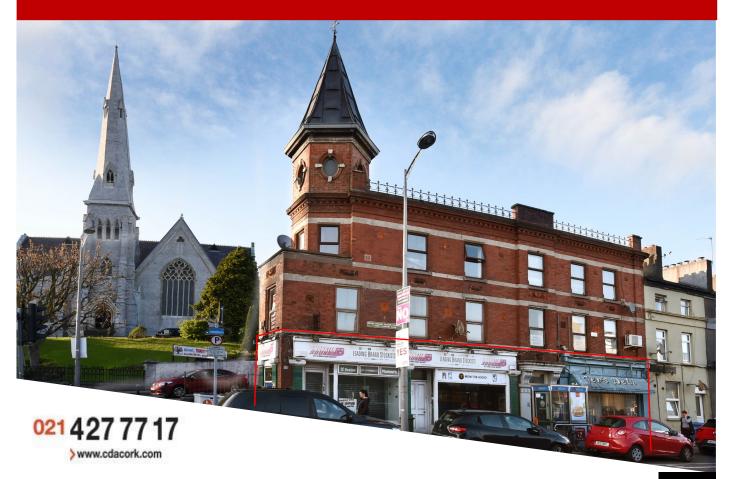

# **Tower Buildings, 1-3 Lower Glanmire Road, Cork**

### \*\*LEASE PROPOSALS INVITED - GROUND FLOOR & BASEMENT\*\*

Exceptional opportunity to lease a Ground Floor Commercial unit with full planning for a Café (TP Ref: 18/38187) within an imposing city centre building of distinction, charm & character, identified with a landmark copper roofed turret. The ground floor commercial unit is accessed directly from Lower Glanmire Road.