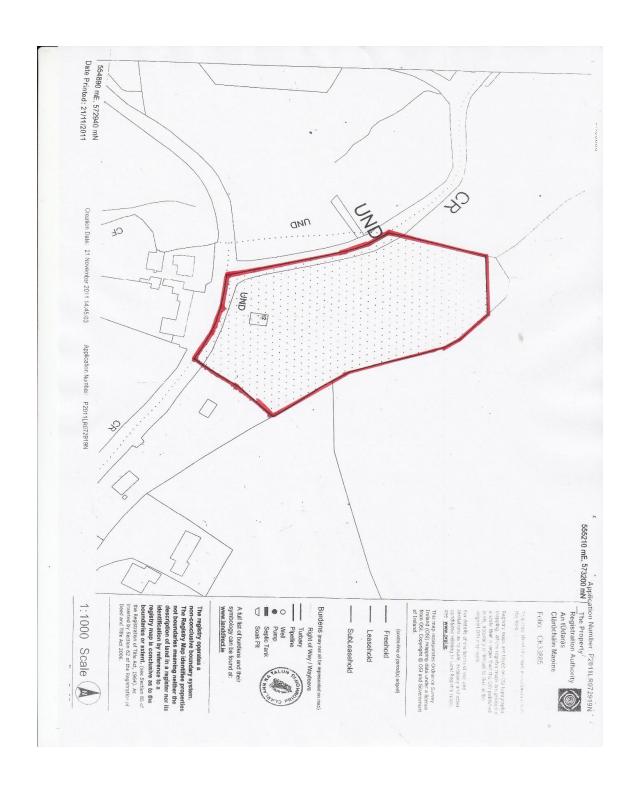

## Ardrum, Inniscarra, Cork.

Cottage on c.2.5 Acres, Can be sold in 1 or more lots

**Suggested Lots** 

Lot 1. The Entire, The Cottage on c.2.5 Acres. Lot 2. Cottage on c. 1 Acre.

Lot 3. Remaining lands on c.1.5 Acre

joint agents sign displayed.

TITLE Freehold

PRICE Lot 1: Entire, Cottage on c.2.5 acres \( \beta 365,000 \)

Lot 2: Cottage on c.1 acre b245,000

Lot 3: Remaining lands onc.1.5 Acres \phi120,000

**SOLICITORS** Henry OøSullivan, PJ O Driscoll & Sons, 73 South Mall, Cork.