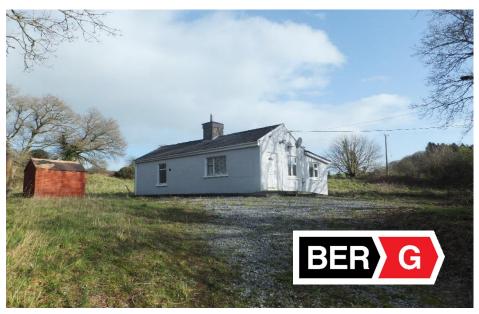

A single storey 1 bedroom cottage situated on c.2.5 acre in a beautiful countryside setting with stunning views to Inniscarra Dam and benefiting from extensive road frontage onto 2 roads. The property represents an excellent opportunity to further develop the existing property.

**En-suite** Fully tiled suite, w.c, whb

BER: G

BER Number: 108194416

WATER MAINS

**SEWAGE** SEPTIC TANK

**ELECTRICITY** MAINS

TELEPHONE MAINS

**HEATING** OIL FIRED CENTRAL HEATING