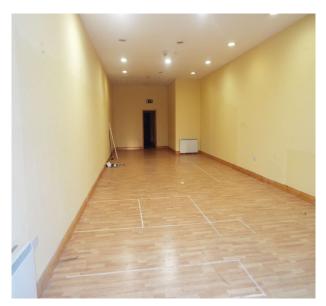

The subject property comprises of a ground floor retail unit which has been part fitted out with communal customer parking to the front and private loading and parking to the rear.

#### ACCOMMODATION

| Ground Floor Area | 86 Sq. M. (926 Sq. Ft.)                                       |
|-------------------|---------------------------------------------------------------|
| Fit Out           | The subject unit is partially fitted out                      |
| Services          | We assume that all main services are available to the unit    |
| Rent              | €27,750. per annum plus VAT if applicable                     |
| Car Parking Space | Communal customer parking to the front                        |
| Building Rates    | We have been advised the rates are c. ${\in}3{,}384$ for 2023 |
| Water Rates       | Subject to usage.                                             |
| Service Charge    | Including building insurance c. €1,882 for 2023               |