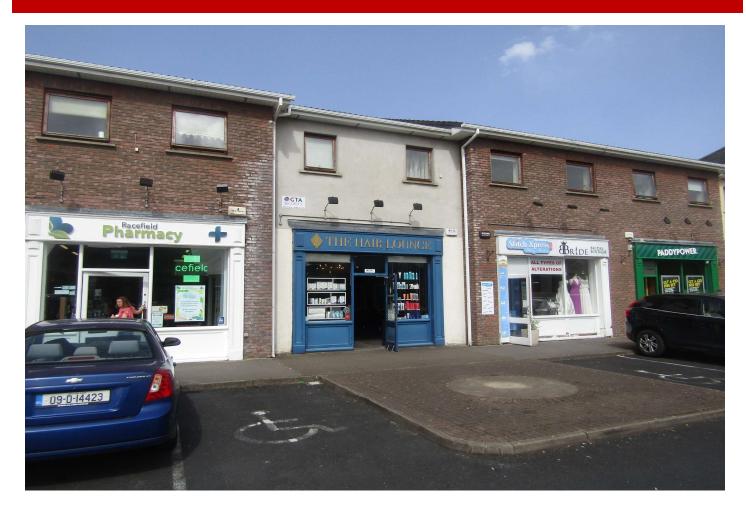

#### DESCRIPTION

The Racefield neighbourhood shopping centre is situated in a prime residential location, located just off the Fr. Russell Road circa 5km from Limerick city centre and within close proximity to Raheen Business Park, University Hospital Limerick and a number of large residential developments.

The subject property comprises of a ground floor retail unit which has been part fitted out with communal customer parking to the front and private loading and parking to the rear.

#### **SPECIAL FEATURES**

Ground floor unit comprising of 86 Sq. M. or 926 Sq. Ft. Very well located unit in this busy neighbourhood shopping centre Adjoining occupiers include Dental Surgery, Barbers, Beauticians, Bar & Restaurant, Bookmakers, Hairdressers, Pharmacy and Spar Convenience Store which is under new ownership and due to undergo a full refit.