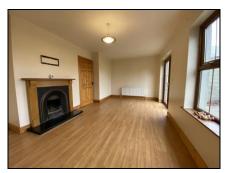

Living Room 5.82m (19'1") x 3.8m (12'6")

Open Fireplace, French doors to garden at rear.

Upstairs Landing 2.16m (7'1") x 3.21m (10'6")

Bedroom 1 2.72m (8'11") x 2.33m (7'8")

Bedroom 2 2.85m (9'4") x 3.89m (12'9")