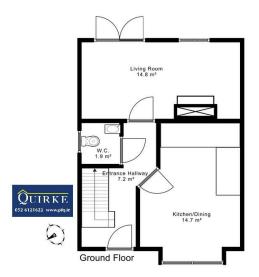

## 26 Abbey View, Fethard, E91 YP68

An excellent 3 bed-semi has been brought to the market by PF Quirke and Co. Ltd, situated in Abbey View, Fethard. This development has been built and developed to the highest standards and is in a very good location close to Fethard town centre. Accommodation includes an entrance hall, sitting room with French doors to garden at rear, kitchen/diner with all appliances and guest w/c at ground floor with 3 bedrooms and bathroom at first floor. The property has woodgrain PVC windows and oil fired central heating. This is a great starter home. We recommend early inspection.

Entrance Hallway 2.8m (9'2") x 5m (16'5") Laminate wood flooring

Guest W.C. 1.48m (4'10") x 1.58m (5'2")

Kitchen/Dining 3.65m (12'0") x 5.13m (16'10")

Fitted units at floor and eye level, dryer, wood floor, tiled splashback.

Living Room 5.82m (19'1") x 3.8m (12'6")

Open Fireplace, French doors to garden at rear.

Upstairs Landing 2.16m (7'1") x 3.21m (10'6")

Bedroom 1 2.72m (8'11") x 2.33m (7'8")

Bedroom 2 2.85m (9'4") x 3.89m (12'9")