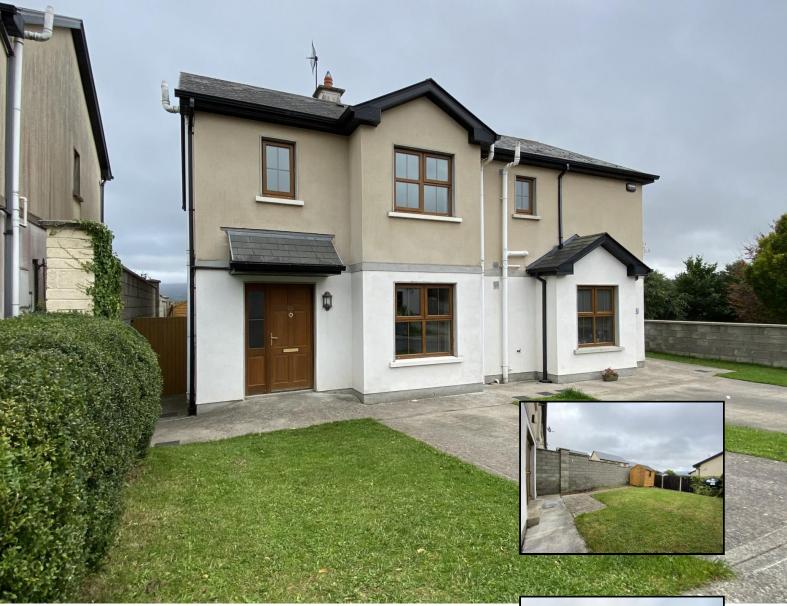

## 26 Abbey View, Fethard, E91 YP68

- 3 Bedrooms
- PVC Windows
- Oil Fired Central Heating
- Garden to Rear
- Central location

## 26 Abbey View, Fethard, E91 YP68

An excellent 3 bed-semi has been brought to the market by PF Quirke and Co. Ltd, situated in Abbey View, Fethard. This development has been built and developed to the highest standards and is in a very good location close to Fethard town centre. Accommodation includes an entrance hall, sitting room with French doors to garden at rear, kitchen/diner with all appliances and guest w/c at ground floor with 3 bedrooms and bathroom at first floor. The property has woodgrain PVC windows and oil fired central heating. This is a great starter home. We recommend early inspection.