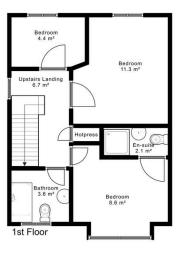

Living Room 5.82m (19'1") x 3.8m (12'6")

Open Fireplace, French doors to garden at rear.

Upstairs Landing 2.16m (7'1") x 3.21m (10'6")

Bedroom 1 2.72m (8'11") x 2.33m (7'8")

Bedroom 2 2.85m (9'4") x 3.89m (12'9")

Wardrobe, carpet floor

Bedroom 3 3.39m (11'1") x 4.11m (13'6")

Includes En-suite

En-suite 2.35m (7'9") x 1.27m (4'2")

Shower

Bathroom 2.17m (7'1") x 2.38m (7'10")

Bathtub, tiled floor and wall

44 Gladstone Street Clonmel County Tipperary Tel: 052 6121 622 | Fax: 052 6122 601 | Email: info@pfq.ie https://www.pfq.ie/ PSRA Lic No: 001721