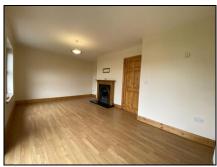

Living Room 5.82m (19'1") x 3.8m (12'6")

Open Fireplace, French doors to garden at rear.

Upstairs Landing 2.16m (7'1") x 3.21m (10'6")

Bedroom 1 2.72m (8'11") x 2.33m (7'8")

Bedroom 2 2.85m (9'4") x 3.89m (12'9")