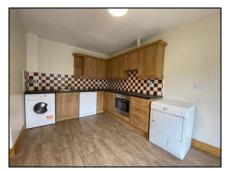

Entrance Hallway 2.8m (9'2") x 5m (16'5") Laminate wood flooring

Guest W.C. 1.48m (4'10") x 1.58m (5'2")

Kitchen/Dining 3.65m (12'0") x 5.13m (16'10")

Fitted units at floor and eye level, dryer, wood floor, tiled splashback.