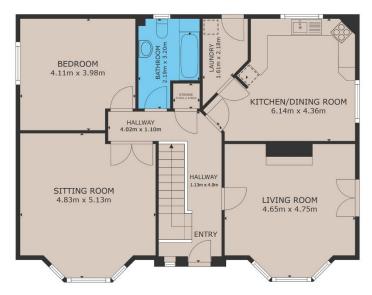

The accommodation in this 177 sq. m. (1,905 sq. ft.) approx., residence includes entrance hallway, sitting room, living room, kitchen / dining room, utility, bedroom and bathroom on ground floor. There are 3 bedrooms including a master en-suite upstairs.

BEDROOM
4.83m x 6.18m

BEDROOM
4.85m x 3.04m

BEDROOM
4.85m x 3.04m

FLOOR 1

GROUND FLOOR

TOTAL AREA: 178 sq. m.

of doors, windows, rooms and any other items are approximate and no responsibility is taken for any error, omission or mis-statement. This plan is for libitative purposes only and should be used as such by any prospective purchaser. The services, systems and applicances shown have not been tested and no guarantee as to their operability or efficiency; can be given. Made with Metrops (2020)