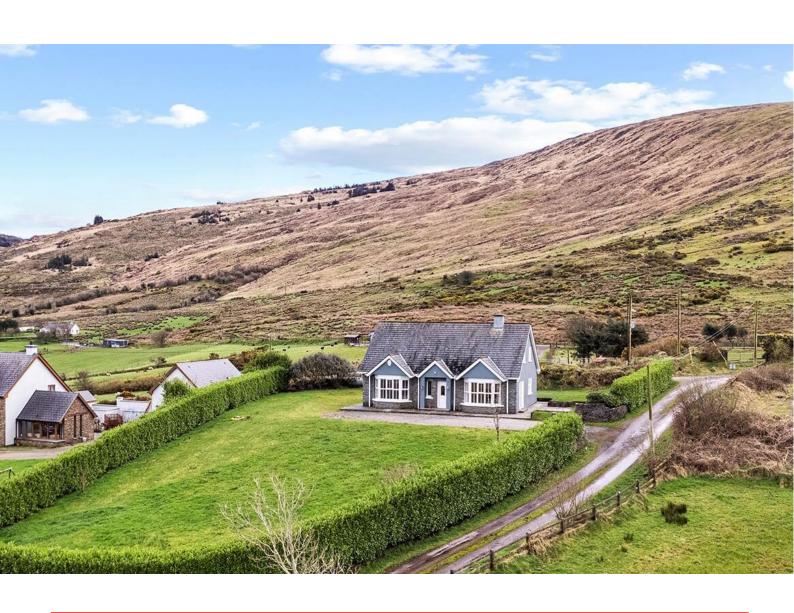

## For Sale

Asking Price: €385,000

Goulanes, Bantry, Co. Cork, P75 AH04

Distinctive and well designed, spacious 4 bedroom residence, set on an elevated site measuring 0.5 acre approximately and enjoys an exceptional setting within the close knit community area of the Mealagh Valley, 5 miles north west of Bantry Town.

The residence is bright and airy with many enhancing features including attractive kitchen units and large windows with panoramic countryside views. The house benefits from many enhancing features including oil-fired central heating, open fireplace, pvc double glazed windows and gravel driveway.

The property is bordered by shrubs, has a gravel entrance drive with parking and enclosed garden area to the front. There are superb views over the Mealagh Valley and hills in the background.

This property is located within the hub of West Cork's walking networks, including the neighbouring Mealagh Valley Woods Loop, whilst also being a short drive from Bantry town. Cork City is approximately one hour's commute.