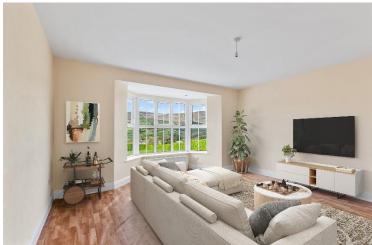

The residence is bright and airy with many enhancing features including attractive kitchen units and large windows with panoramic countryside views. The house benefits from many enhancing features including oil-fired central heating, open fireplace, pvc double glazed windows and gravel driveway.

The accommodation in this 177 sq. m. (1,905 sq. ft.) approx., residence includes entrance hallway, sitting room, living room, kitchen / dining room, utility, bedroom and bathroom on ground floor. There are 3 bedrooms including a master en-suite upstairs.