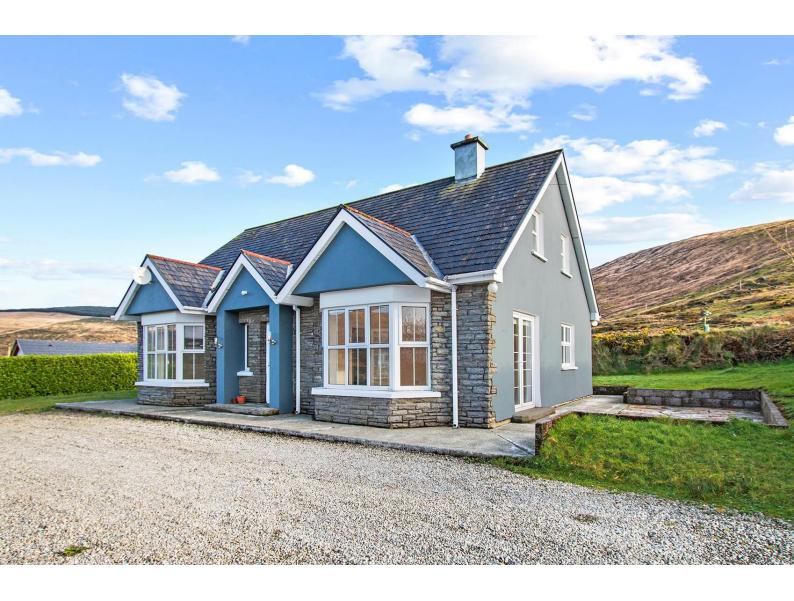

## For Sale

Asking Price: €385,000

Goulanes, Bantry, Co. Cork, P75 AH04

Distinctive and well designed, spacious 4 bedroom residence, set on an elevated site measuring 0.5 acre approximately and enjoys an exceptional setting within the close knit community area of the Mealagh Valley, 5 miles north west of Bantry Town.

The residence is bright and airy with many enhancing features including attractive kitchen units and large windows with panoramic countryside views. The house benefits from many enhancing features including oil-fired central heating, open fireplace, pvc double glazed windows and gravel driveway.

The property is bordered by shrubs, has a gravel entrance drive with parking and enclosed garden area to the front. There are superb views over the Mealagh Valley and hills in the background.

This property is located within the hub of West Cork's walking networks, including the neighbouring Mealagh Valley Woods Loop, whilst also being a short drive from Bantry town. Cork City is approximately one hour's commute.