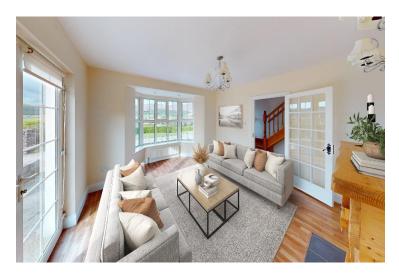

The residence is bright and airy with many enhancing features including attractive kitchen units and large windows with panoramic countryside views. The house benefits from many enhancing features including oil-fired central heating, open fireplace, pvc double glazed windows and gravel driveway.

The accommodation in this 177 sq. m. (1,905 sq. ft.) approx., residence includes entrance hallway, sitting room, living room, kitchen / dining room, utility, bedroom and bathroom on ground floor. There are 3 bedrooms including a master en-suite upstairs.