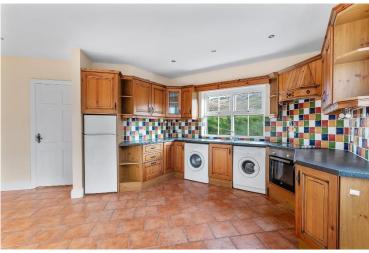

The residence is bright and airy with many enhancing features including attractive kitchen units and large windows with panoramic countryside views. The house benefits from many enhancing features including oil-fired central heating, open fireplace, pvc double glazed windows and gravel driveway.

The accommodation in this 177 sq. m. (1,905 sq. ft.) approx., residence includes entrance hallway, sitting room, living room, kitchen / dining room, utility, bedroom and bathroom on ground floor. There are 3 bedrooms including a master en-suite upstairs.