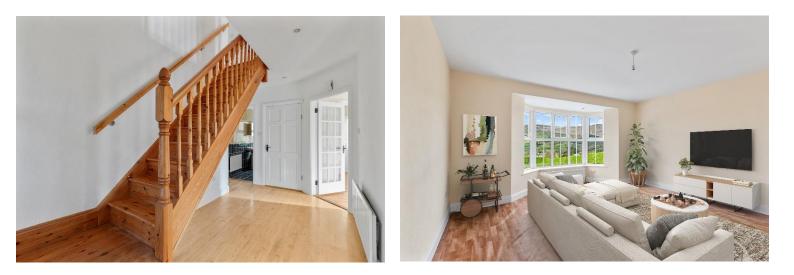

The accommodation in this 177 sq. m. (1,905 sq. ft.) approx., residence includes entrance hallway, sitting room, living room, kitchen / dining room, utility, bedroom and bathroom on ground floor. There are 3 bedrooms including a master en-suite upstairs.