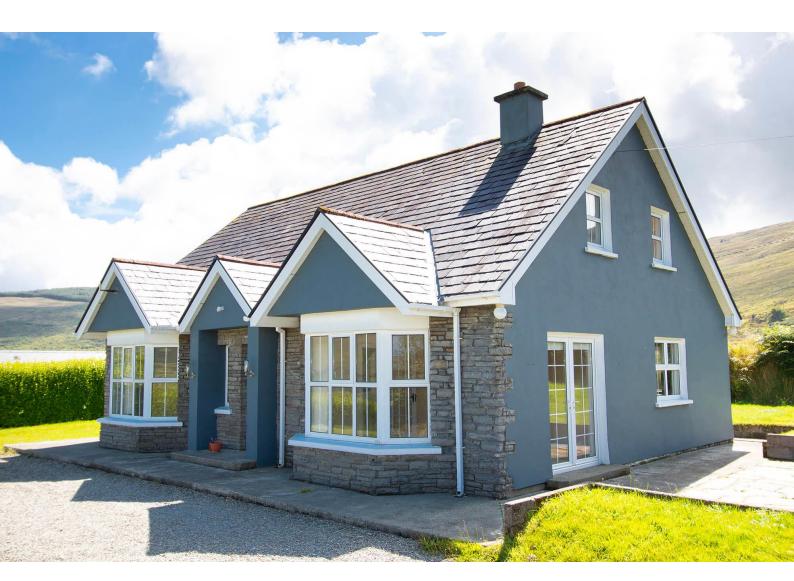

Asking Price: €365,000

Sherry FitzGerald O'Neill

Goulanes, Bantry, Co. Cork, P75 AH04

BER C1

sherryfitz.ie

Distinctive and well designed, spacious 4 bedroom residence, set on an elevated site measuring 0.5 acre approximately and enjoys an exceptional setting within the close knit community area of the Mealagh Valley, 5 miles north west of Bantry Town.

The residence is bright and airy with many enhancing features including attractive kitchen units and large windows with panoramic countryside views. The house benefits from many enhancing features including oil-fired central heating, open fireplace, pvc double glazed windows and gravel driveway.

The property is bordered by shrubs, has a gravel entrance drive with parking and enclosed garden area to the front. There are superb views over the Mealagh Valley and hills in the background.

This property is located within the hub of West Cork's walking networks, including the neighbouring Mealagh Valley Woods Loop, whilst also being a short drive from Bantry town. Cork City is approximately one hour's commute.