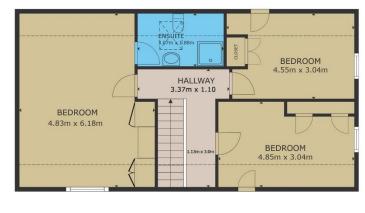

The accommodation in this 177 sq. m. (1,905 sq. ft.) approx., residence includes entrance hallway, sitting room, living room, kitchen / dining room, utility, bedroom and bathroom on ground floor. There are 3 bedrooms including a master en-suite upstairs.

FLOOR 1

GROUND FLOOR

TOTAL AREA: 178 sq. m.

White every attempt has been made to ensure the accuracy of the flopping corranted how, nessurements of born, worksak, cores and any other terms are approximate and no responsibility to taken for any enzy prospective purchase. The services, system and applicated theorem have not been totaled and no guarantee as their openability or efforcing can be given. Middle with Memory and the given Middle and Memory and the given Middle and Memory and