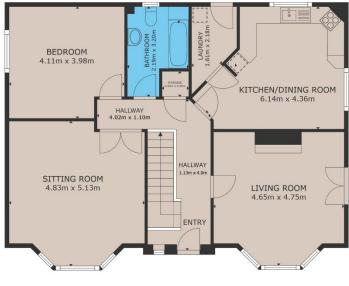

The accommodation in this 177 sq. m. (1,905 sq. ft.) approx., residence includes entrance hallway, sitting room, living room, kitchen / dining room, utility, bedroom and bathroom on ground floor. There are 3 bedrooms including a master en-suite upstairs.

FLOOR 1

GROUND FLOOR

TOTAL AREA: 178 sq. m.

White every attempt has been made to ensure the accuracy of the flopping corranted how, nessurements of born, worksak, cores and any other terms are approximate and no responsibility to taken for any enzy prospective purchase. The services, system and applicated theorem have not been totaled and no guarantee as their openability or efforcing can be given. Middle with Memory and the given Middle and Memory and the given Middle and Memory and