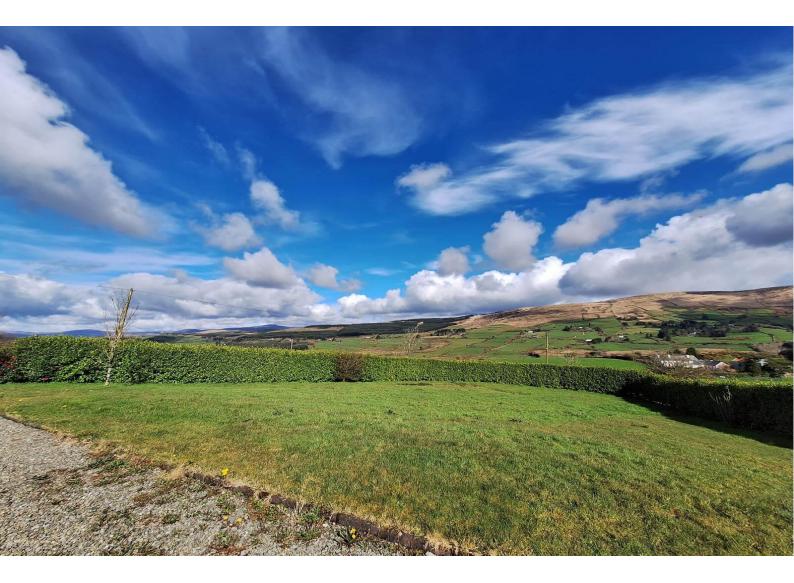

The property is bordered by shrubs, has a gravel entrance drive with parking and enclosed garden area to the front. There are superb views over the Mealagh Valley and hills in the background.

This property is located within the hub of West Cork's walking networks, including the neighbouring Mealagh Valley Woods Loop, whilst also being a short drive from Bantry town. Cork City is approximately one hour's commute.