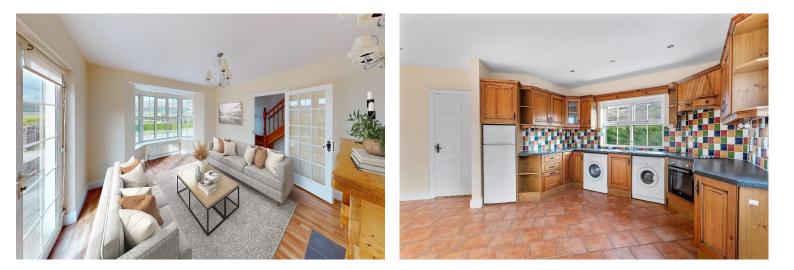

The residence is bright and airy with many enhancing features including attractive kitchen units and large windows with panoramic countryside views. The house benefits from many enhancing features including oil-fired central heating, open fireplace, pvc double glazed windows and gravel driveway.

The accommodation in this 177 sq. m. (1,905 sq. ft.) approx., residence includes entrance hallway, sitting room, living room, kitchen / dining room, utility, bedroom and bathroom on ground floor. There are 3 bedrooms including a master en-suite upstairs.