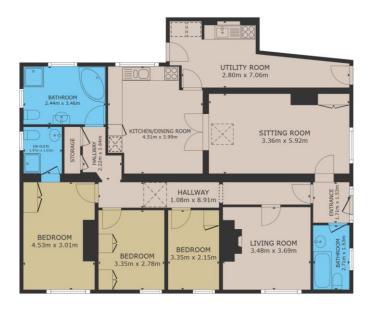

The accommodation in this 132 sq. mtrs. / 1,421 sq. ft. approx. bungalow, comprises entrance hall, sitting room which opens to kitchen/dining room with utility off, living room, guest bathroom, 3 bedrooms including master ensuite, and a large family bathroom with corner bath tub and separate shower.

#### GROSS INTERNAL AREA

ROSS INTERMAL PRIME TOTAL: 132.32 m<sup>2</sup> sure the accuracy of the floor plan contained here, me opposimate and no responsibility is taken for any error and should be used as such by any prospective purcha