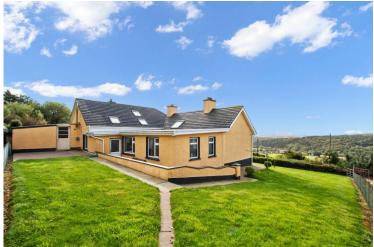

# For Sale

Asking Price: €395,000

Clashavanna, Kilbrittain, Co Cork, P72 WP22

Convenient detached 3-bedroom bungalow with garage and 1 acre approximately of mature landscaped grounds, in an elevated setting overlooking Kilbrittain Village, its surrounding woodlands and the sea beyond while being less than 1 km to the village.

With a sunny south facing orientation towards the wonderful views, the well presented home includes modern fitted kitchen with tiled floors, built in wardrobes in bedrooms, oil fired central heating and solid fuel stoves.

The location is convenient to Kinsale, Bandon, Clonakilty and the many West Cork villages in this scenic area of West Cork. The beaches at Harbour View, Coolmain and Howe Strand are within a few minutes drive.