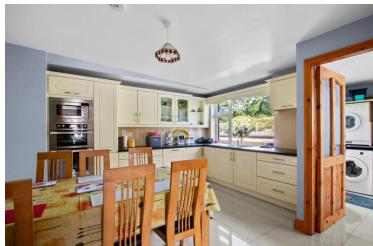

With a sunny south facing orientation towards the wonderful views, the well presented home includes modern fitted kitchen with tiled floors, built in wardrobes in bedrooms, oil fired central heating and solid fuel stoves.

The accommodation in this 132 sq. mtrs. / 1,421 sq. ft. approx. bungalow, comprises entrance hall, sitting room which opens to kitchen/dining room with utility off, living room, guest bathroom, 3 bedrooms including master ensuite, and a large family bathroom with corner bath tub and separate shower.