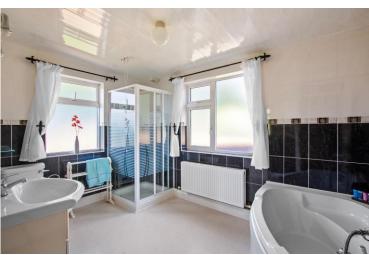

The accommodation in this 132 sq. mtrs. / 1,421 sq. ft. approx. bungalow, comprises entrance hall, sitting room which opens to kitchen/dining room with utility off, living room, guest bathroom, 3 bedrooms including master ensuite, and a large family bathroom with corner bath tub and separate shower.