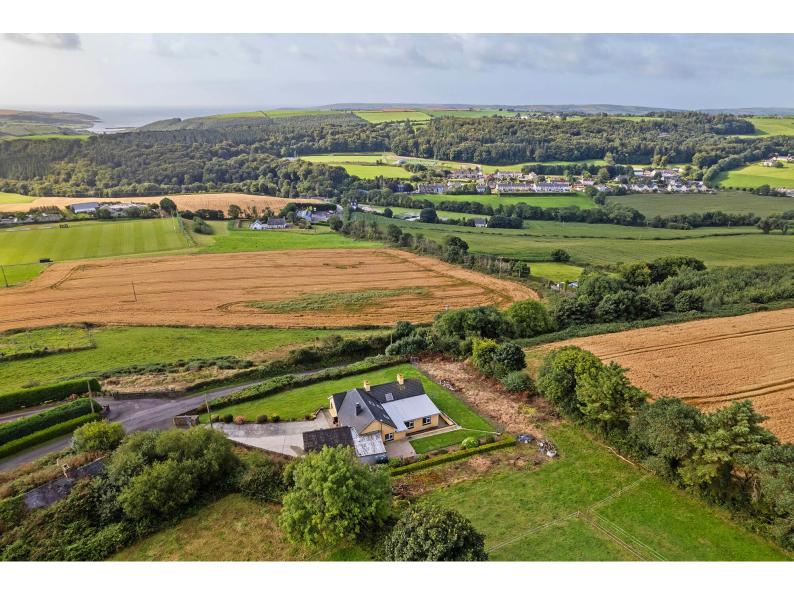

# For Sale

Asking Price: €395,000

Clashavanna, Kilbrittain, Co Cork, P72 WP22

Convenient detached 3-bedroom bungalow with garage and 1 acre approximately of mature landscaped grounds, in an elevated setting overlooking Kilbrittain Village, its surrounding woodlands and the sea beyond while being less than 1 km to the village.

The location is convenient to Kinsale, Bandon, Clonakilty and the many West Cork villages in this scenic area of West Cork. The beaches at Harbour View, Coolmain and Howe Strand are within a few minutes drive.