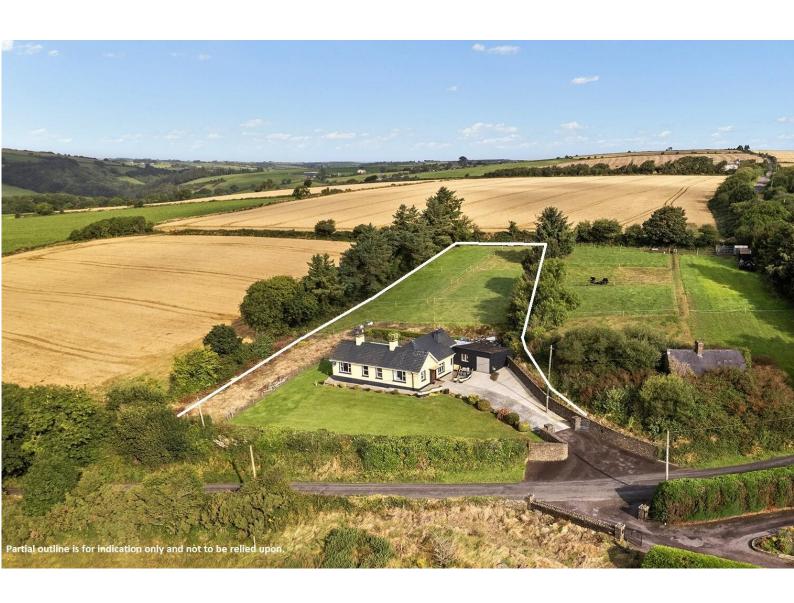

# For Sale

Asking Price: €395,000

Clashavanna, Kilbrittain, Co Cork, P72 WP22

Convenient detached 3-bedroom bungalow with garage and 1 acre approximately of mature landscaped grounds, in an elevated setting overlooking Kilbrittain Village, its surrounding woodlands and the sea beyond while being less than 1 km to the village.

There is an attached garage to the side and store house to the rear.

Entered via wrought iron gates with stone pillars and walls, the grounds, which comprise 1 acre approximately, are laid out in lawns and bordered with shrubs.

The location is convenient to Kinsale, Bandon, Clonakilty and the many West Cork villages in this scenic area of West Cork. The beaches at Harbour View, Coolmain and Howe Strand are within a few minutes drive.