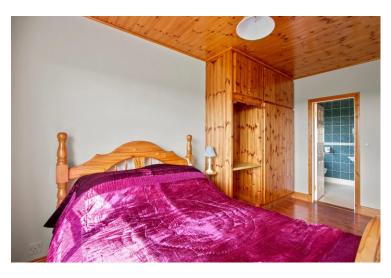

With a sunny south facing orientation towards the wonderful views, the well presented home includes modern fitted kitchen with tiled floors, built in wardrobes in bedrooms, oil fired central heating and solid fuel stoves.

The accommodation in this 132 sq. mtrs. / 1,421 sq. ft. approx. bungalow, comprises entrance hall, sitting room which opens to kitchen/dining room with utility off, living room, guest bathroom, 3 bedrooms including master ensuite, and a large family bathroom with corner bath tub and separate shower.