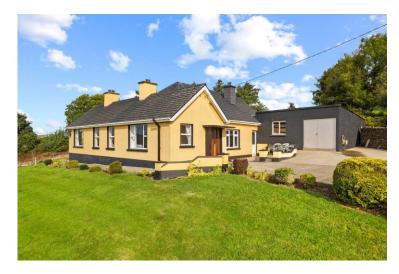

# For Sale

Asking Price: €395,000

Clashavanna, Kilbrittain, Co Cork, P72 WP22

Convenient detached 3-bedroom bungalow with garage and 1 acre approximately of mature landscaped grounds, in an elevated setting overlooking Kilbrittain Village, its surrounding woodlands and the sea beyond while being less than 1 km to the village.

With a sunny south facing orientation towards the wonderful views, the well presented home includes modern fitted kitchen with tiled floors, built in wardrobes in bedrooms, oil fired central heating and solid fuel stoves.

There is an attached garage to the side and store house to the rear.

Entered via wrought iron gates with stone pillars and walls, the grounds, which comprise 1 acre approximately, are laid out in lawns and bordered with shrubs.