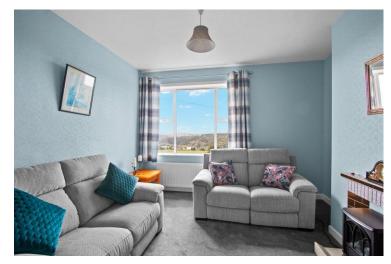

The accommodation in this 132 sq. mtrs. / 1,421 sq. ft. approx. bungalow, comprises entrance hall, sitting room which opens to kitchen/dining room with utility off, living room, guest bathroom, 3 bedrooms including master ensuite, and a large family bathroom with corner bath tub and separate shower.