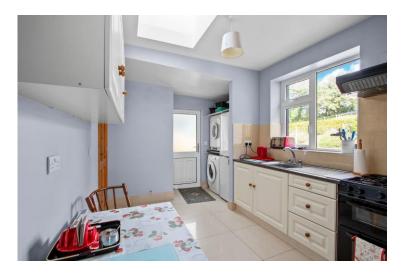

With a sunny south facing orientation towards the wonderful views, the well presented home includes modern fitted kitchen with tiled floors, built in wardrobes in bedrooms, oil fired central heating and solid fuel stoves.

The accommodation in this 132 sq. mtrs. / 1,421 sq. ft. approx. bungalow, comprises entrance hall, sitting room which opens to kitchen/dining room with utility off, living room, guest bathroom, 3 bedrooms including master ensuite, and a large family bathroom with corner bath tub and separate shower.