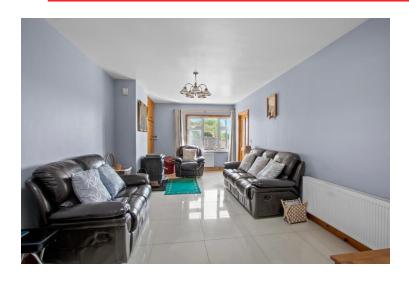

The accommodation in this 132 sq. mtrs. / 1,421 sq. ft. approx. bungalow, comprises entrance hall, sitting room which opens to kitchen/dining room with utility off, living room, guest bathroom, 3 bedrooms including master ensuite, and a large family bathroom with corner bath tub and separate shower.