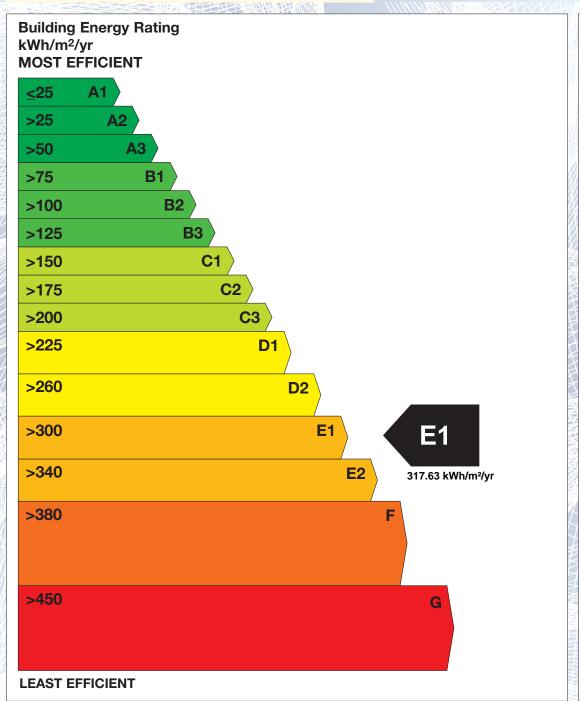

## BER for the building detailed below is:

Assessor Number

Assessor Company No 103343

**E**1

Address 12 DERMOT O'HURLEY AVENUE STELLA GARDENS DUBLIN 4

Eircode D04TD28

BER Number 109805911

Date of Issue 03/03/2025

Valid Until 03/03/2035

103343

The Building Energy Rating (BER) is an indication of the energy performance of this dwelling. It covers energy use for space heating, water heating, ventilation and lighting, calculated on the basis of standard occupancy. It is expressed as primary energy use per unit floor area per year (kWh/m²/yr).

'A' rated properties are the most energy efficient and will tend to have the lowest energy bills.

Carbon Dioxide (CO<sub>2</sub>) **Emissions Indicator** kgCO<sub>2</sub>/m<sup>2</sup>/yr **BEST** Calculated annual CO<sub>2</sub> emissions 65.42 kgCO<sub>2</sub>/m<sup>2</sup>/yr WORST >120 The less CO<sub>2</sub> produced, the less the dwelling contributes to global warming.