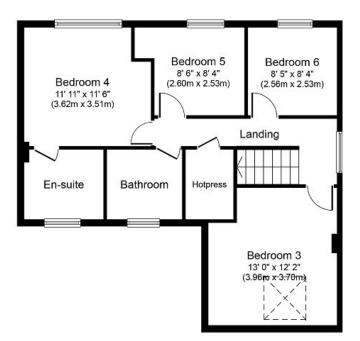

the 8<sup>th</sup> September, 2023 on a 12-month lease at a passing rent

of €2,600 per month.

PHONE : 061 410 410 PSRA No. 002371

Ground Floor Approximate Floor Area 661 sq. ft. (61.40 sq. m.) First Floor Approximate Floor Area 661 sq. ft. (61.40 sq. m.)

Whilst every attempt has been made to ensure the accuracy of the floor plan contained here, measurements of doors, windows, rooms and any other items are approximate and no responsibility is taken for any error, omission, or mis-statement. The measurements should not be relied upon for valuation, transaction and/or funding purposes This plan is for illustrative purposes only and should be used as such by any prospective purchaser or tenant.

The services, systems and appliances shown have not been tested and no guarantee as to their operability or efficiency can be given.

Copyright V360 Ltd 2024 | www.houseviz.com