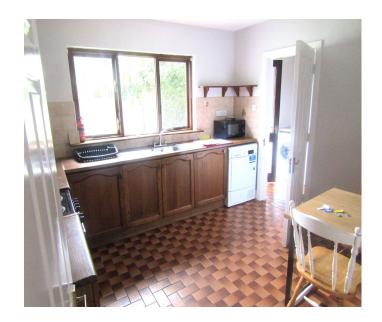

#### **ACCOMMODATION**

Entrance Hallway

Living Room Fireplace

• Kitchen / Breakfast Room Tiled floor. Tiled splash back area. Wall and floor units. Door to

utility.

• Utility Washing machine and dryer.

• Guest W.C. Tiled floor. W.C. W.H.B.