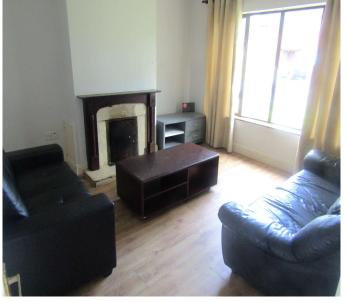

The accommodation comprises of entrance hallway, living room, kitchen, utility room, guest w.c., two bedrooms downstairs. Upstairs there are four well proportioned bedrooms master ensuite, bathroom and hotpress.

#### **ACCOMMODATION**

Entrance Hallway

Living Room Fireplace

• Kitchen / Breakfast Room Tiled floor. Tiled splash back area. Wall and floor units. Door to

utility.

• Utility Washing machine and dryer.

• Guest W.C. Tiled floor. W.C. W.H.B.