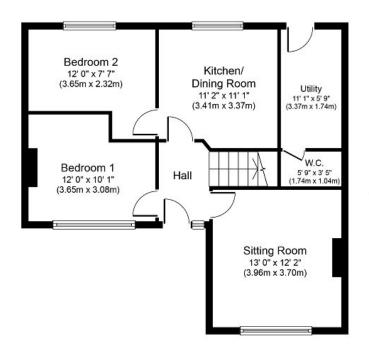

The accommodation comprises of entrance hallway, living room, kitchen, utility room, guest w.c., two bedrooms downstairs. Upstairs there are four well proportioned bedrooms master ensuite, bathroom and hotpress.

the 8<sup>th</sup> September, 2023 on a 12-month lease at a passing rent

of €2,600 per month.

PHONE : 061 410 410 PSRA No. 002371

Ground Floor Approximate Floor Area 661 sq. ft. (61.40 sq. m.) First Floor Approximate Floor Area 661 sq. ft. (61.40 sq. m.)

Whilst every attempt has been made to ensure the accuracy of the floor plan contained here, measurements of doors, windows, rooms and any other items are approximate and no responsibility is taken for any error, omission, or mis-statement. The measurements should not be relied upon for valuation, transaction and/or funding purposes This plan is for illustrative purposes only and should be used as such by any prospective purchaser or tenant.