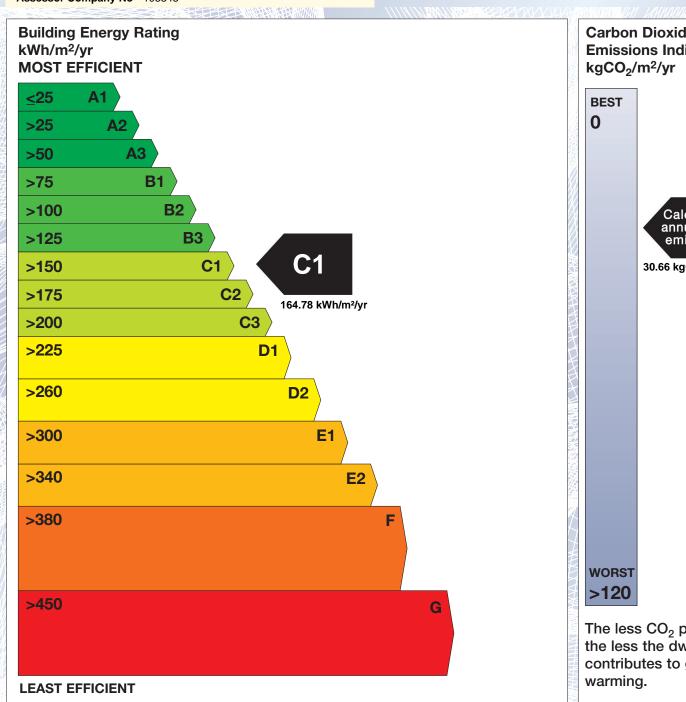

## **Building Energy Rating (BER)**

BER for the building detailed below is:

C<sub>1</sub>

| Address             | 129 OLCOVAR<br>SHANKILL<br>DUBLIN 18 |
|---------------------|--------------------------------------|
| Eircode             | D18Y266                              |
| BER Number          | 113144703                            |
| Date of Issue       | 13/07/2020                           |
| Valid Until         | 13/07/2030                           |
| Assessor Number     | 103343                               |
| Assessor Company No | 103343                               |
| little              |                                      |

'A' rated properties are the most energy efficient and will tend to have the lowest energy bills.

Carbon Dioxide (CO<sub>2</sub>) **Emissions Indicator** Calculated annual CO2 emissions 30.66 kgCO<sub>2</sub>/m<sup>2</sup>/yr The less CO<sub>2</sub> produced, the less the dwelling contributes to global